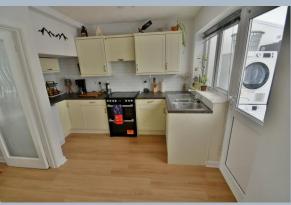

### Ground floor:

- Entrance porch
- Entrance hall
- 17ft Lounge with bay window overlooking the front garden. An attractive focal point of the room is an exposed brick feature fireplace with slate hearth
- 16ft Kitchen/dining room incorporating roll top worksurfaces, base and wall
  units, recess for cooker with extractor canopy above, recess and plumbing for
  dishwasher, space for dining table and chairs, double glazed window opening into
  the conservatory and double glazed door giving access
- Conservatory/utility which has space and plumbing for washing machine, space for fridge/freezer, double glazed sliding patio doors leading out into the rear garden