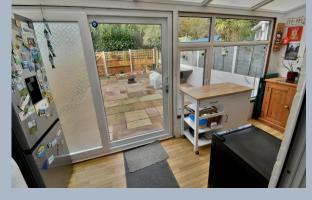

### Ground floor:

- Entrance porch
- Entrance hall
- 17ft Lounge with bay window overlooking the front garden. An attractive focal point of the room is an exposed brick feature fireplace with slate hearth
- 16ft Kitchen/dining room incorporating roll top worksurfaces, base and wall
  units, recess for cooker with extractor canopy above, recess and plumbing for
  dishwasher, space for dining table and chairs, double glazed window opening into
  the conservatory and double glazed door giving access
- Conservatory/utility which has space and plumbing for washing machine, space for fridge/freezer, double glazed sliding patio doors leading out into the rear garden

#### Outside:

- The rear garden measures approximately 30ft in length, faces a westerly aspect and is fully enclosed
- The garden has been landscaped for ease of maintenance and is laid to an Indian Sandstone patio with a flower bed border. A rear pedestrian gate leads out to a single garage located in a nearby block
- Single garage located in a nearby block with metal up and over door
- The front garden has also been landscaped for ease of maintenance and is stocked with many attractive plants and shrubs
- Further benefits include; double glazing and a gas fired heating system