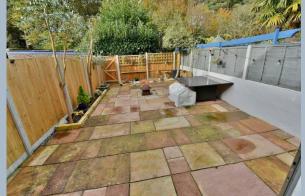

#### Outside:

- The rear garden measures approximately 30ft in length, faces a westerly aspect and is fully enclosed
- The garden has been landscaped for ease of maintenance and is laid to an Indian Sandstone patio with a flower bed border. A rear pedestrian gate leads out to a single garage located in a nearby block
- Single garage located in a nearby block with metal up and over door
- The front garden has also been landscaped for ease of maintenance and is stocked with many attractive plants and shrubs
- Further benefits include; double glazing and a gas fired heating system