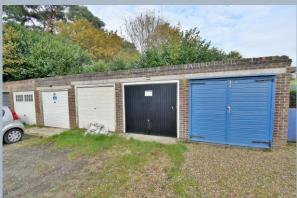

#### Outside:

- The rear garden measures approximately 30ft in length, faces a westerly aspect and is fully enclosed
- The garden has been landscaped for ease of maintenance and is laid to an Indian Sandstone patio with a flower bed border. A rear pedestrian gate leads out to a single garage located in a nearby block
- Single garage located in a nearby block with metal up and over door
- The front garden has also been landscaped for ease of maintenance and is stocked with many attractive plants and shrubs
- Further benefits include; double glazing and a gas fired heating system