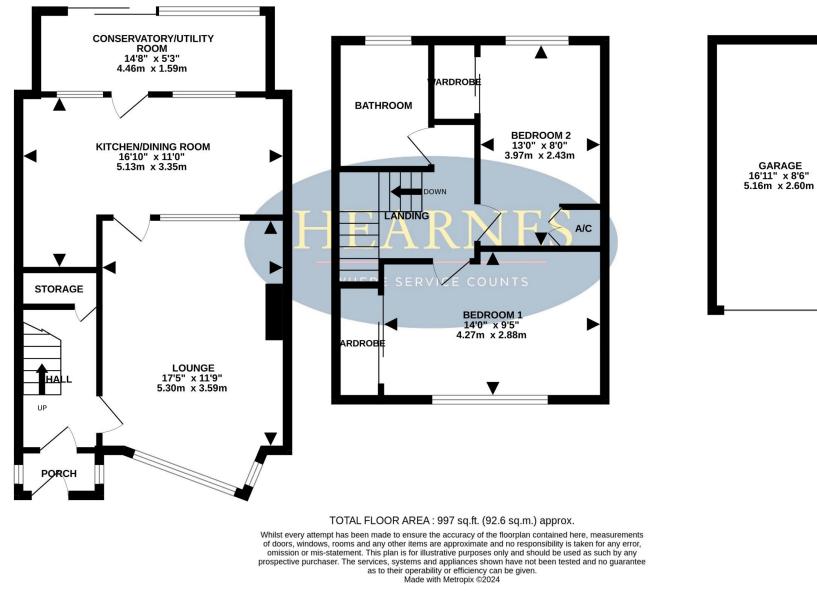

### Ground floor:

- Entrance porch
- Entrance hall
- 17ft Lounge with bay window overlooking the front garden. An attractive focal point of the room is an exposed brick feature fireplace with slate hearth
- 16ft Kitchen/dining room incorporating roll top worksurfaces, base and wall
  units, recess for cooker with extractor canopy above, recess and plumbing for
  dishwasher, space for dining table and chairs, double glazed window opening into
  the conservatory and double glazed door giving access
- Conservatory/utility which has space and plumbing for washing machine, space for fridge/freezer, double glazed sliding patio doors leading out into the rear garden

## First floor:

- Landing
- Bedroom one is a generous size double bedroom benefitting from fitted wardrobes
- **Bedroom two** is also a generous size double bedroom with fitted wardrobes and cupboard housing wall mounted gas fired boiler
- Spacious family bathroom finished in a white suite incorporating panelled bath with shower over, WC with concealed cistern, wash hand basin with vanity storage beneath, fully tiled walls

#### Outside:

- The rear garden measures approximately 30ft in length, faces a westerly aspect and is fully enclosed
- The garden has been landscaped for ease of maintenance and is laid to an Indian Sandstone patio with a flower bed border. A rear pedestrian gate leads out to a single garage located in a nearby block
- Single garage located in a nearby block with metal up and over door
- The front garden has also been landscaped for ease of maintenance and is stocked with many attractive plants and shrubs
- Further benefits include; double glazing and a gas fired heating system

1ST FLOOR 378 sq.ft. (35.1 sq.m.) approx.

NOT LOCATED IN EXACT POSITION 144 sq.ft. (13.4 sq.m.) approx.

6-8 Victoria Road, Ferndown, Dorset, BH22 9HZ Tel: 01202 890890 Email: ferndown@hearnes.com www.hearnes.com