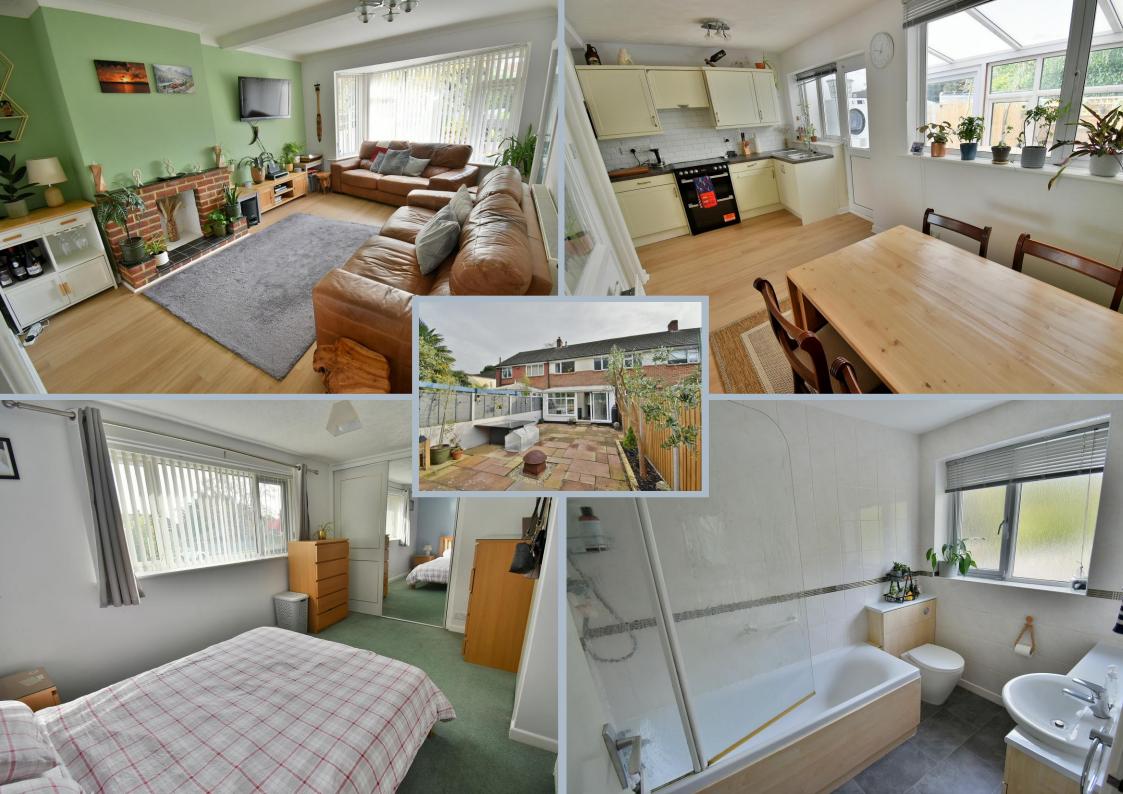

This light and spacious family home is offered in immaculate condition and is conveniently located for all local amenities.

• A generous size, two double bedroom family home with a secluded west facing garden and single garage

### Ground floor:

- Entrance porch
- Entrance hall
- 17ft Lounge with bay window overlooking the front garden. An attractive focal point of the room is an exposed brick feature fireplace with slate hearth
- 16ft Kitchen/dining room incorporating roll top worksurfaces, base and wall
  units, recess for cooker with extractor canopy above, recess and plumbing for
  dishwasher, space for dining table and chairs, double glazed window opening into
  the conservatory and double glazed door giving access
- Conservatory/utility which has space and plumbing for washing machine, space for fridge/freezer, double glazed sliding patio doors leading out into the rear garden

## First floor:

- Landing
- Bedroom one is a generous size double bedroom benefitting from fitted wardrobes
- **Bedroom two** is also a generous size double bedroom with fitted wardrobes and cupboard housing wall mounted gas fired boiler
- Spacious family bathroom finished in a white suite incorporating panelled bath with shower over, WC with concealed cistern, wash hand basin with vanity storage beneath, fully tiled walls

#### Outside:

- The rear garden measures approximately 30ft in length, faces a westerly aspect and is fully enclosed
- The garden has been landscaped for ease of maintenance and is laid to an Indian Sandstone patio with a flower bed border. A rear pedestrian gate leads out to a single garage located in a nearby block
- Single garage located in a nearby block with metal up and over door
- The front garden has also been landscaped for ease of maintenance and is stocked with many attractive plants and shrubs
- Further benefits include; double glazing and a gas fired heating system