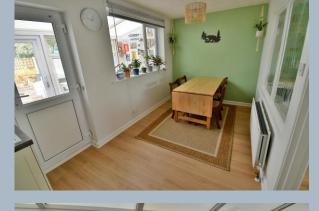

### Ground floor:

- Entrance porch
- Entrance hall
- 17ft Lounge with bay window overlooking the front garden. An attractive focal point of the room is an exposed brick feature fireplace with slate hearth
- 16ft Kitchen/dining room incorporating roll top worksurfaces, base and wall
  units, recess for cooker with extractor canopy above, recess and plumbing for
  dishwasher, space for dining table and chairs, double glazed window opening into
  the conservatory and double glazed door giving access
- Conservatory/utility which has space and plumbing for washing machine, space for fridge/freezer, double glazed sliding patio doors leading out into the rear garden