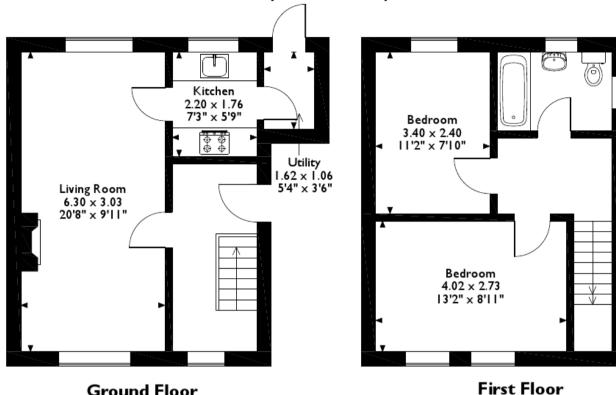

## Thorney Close Road, Sunderland Approximate Gross Internal Area 64 Sq M/699 Sq Ft

Please note that the location of doors, windows and other items are approximate and this floorplan is to be used for illustrative purposes only. Unauthorized reproduction is prohibited.

**Ground Floor** 

20-22 Bridge End, Leeds, LS1 4DJ t: 0330 004 0050 e: hello@bettermove.co.uk www.bettermove.co.uk