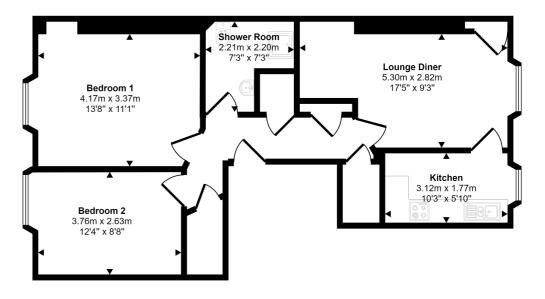

**Approx Gross Internal Area** 64 sa m / 687 sa ft

Floorplan

This floorplan is only for illustrative purposes and is not to scale. Measurements of rooms, doors, windows, and any items are approximate and no responsibility is taken for any error, omission or mis-statement. Icons of items such as bathroom suites are representations only and may not look like the real items. Made with Made Snappy 360.