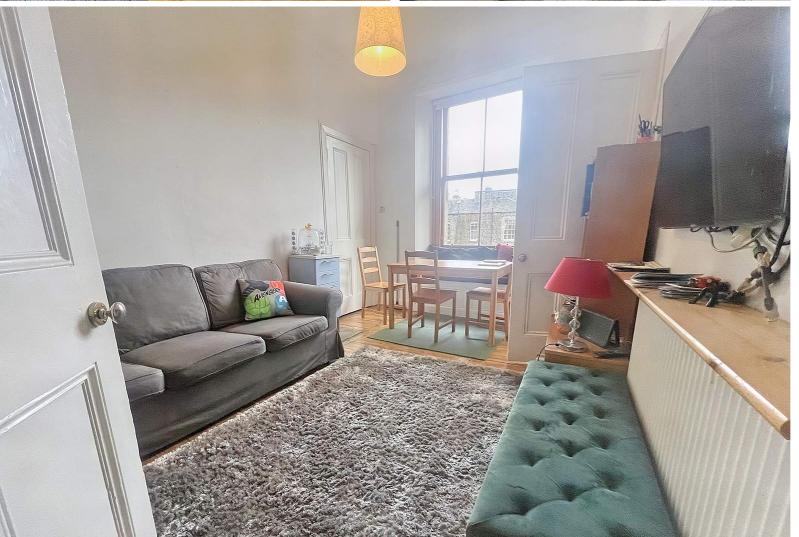

**BLACKWOOD CRESCENT** 

Edinburgh, EH9 1QZ

Tenanted 2 bedroom propert investment in the popular area of Newington, Edinburgh. This buy-to-let property is located on the top floor of a traditional tenement. The accommodation comprises of spacious living room, modern kitchen, 2 double bedrooms and shower room. The property benefits from traditional cornice, working window shutters, gas central heating, and well kept communal stairwell.