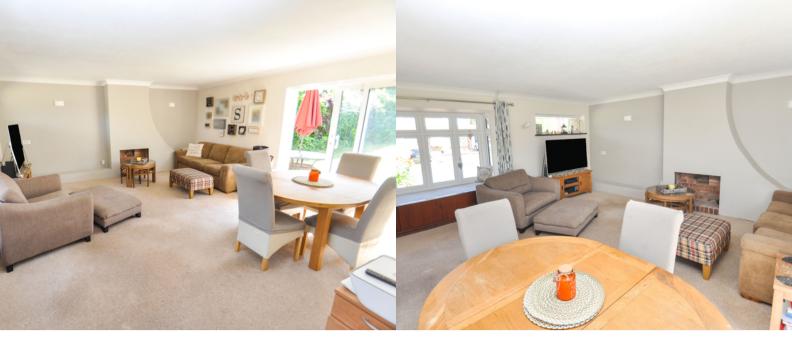

## LOUNGE/DINER

18' 4" x 17' 1" (5.59m x 5.21m)

Double glazed bay window to front, double glazed patio doors to rear garden