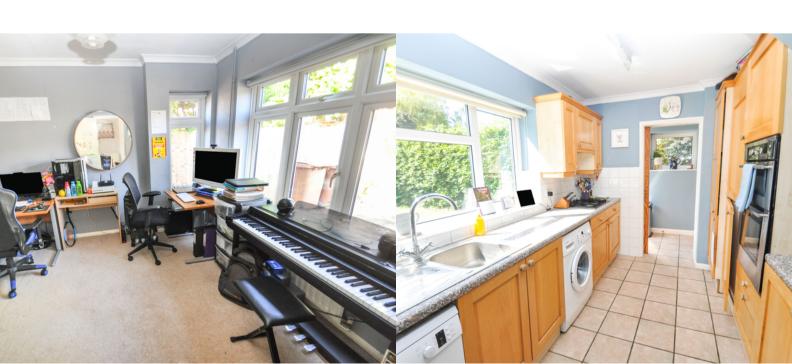

#### **KITCHEN**

12' 6" x 5' 11" (3.81m x 1.80m)

Fitted with a range of base and wall mounted storage cupboards, double glazed window to rear, stainless steel sink unit, space and plumbing for washing machine, space and plumbing for dishwasher, integrated gas hob with extractor over, integrated double oven, integrated fridge/freezer, sliding door to rear lobby.