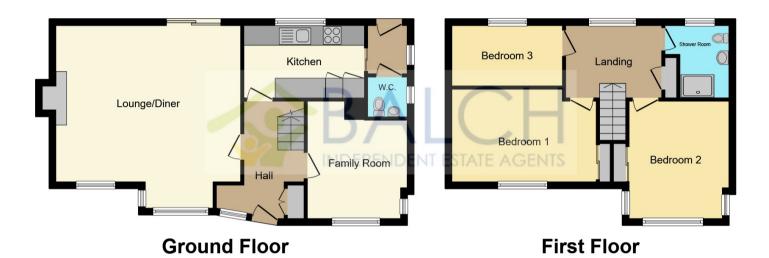

## PROPERTY INFORMATION

(WITH APPROXIMATE ROOM SIZES)

Entrance door leads into the entrance hall

#### **ENTRANCE HALL**

Stairs rising to first floor, understairs storage cupboard, doors to:

## **FAMILY ROOM**

10' 7" x 7' 2" (3.23m x 2.18m)

Double glazed window to front

## LOUNGE/DINER

18' 4" x 17' 1" (5.59m x 5.21m)

Double glazed bay window to front, double glazed patio doors to rear garden

#### **KITCHEN**

12' 6" x 5' 11" (3.81m x 1.80m)

Fitted with a range of base and wall mounted storage cupboards, double glazed window to rear, stainless steel sink unit, space and plumbing for washing machine, space and plumbing for dishwasher, integrated gas hob with extractor over, integrated double oven, integrated fridge/freezer, sliding door to rear lobby.

## **REAR LOBBY**

Double glazed window to side, double glazed door to rear garden, door to cloakroom

## **CLOAKROOM**

Obscure double glazed window to side, low level wc, wash hand basin

## FIRST FLOOR LANDING

Airing cupboard, loft access, double glazed window to rear, doors to:

## **SHOWER ROOM**

Obscure double glazed window to side and rear, independent shower cubicle, low level wc, wash hand basin, fully tiled surround.

#### **BEDROOM ONE**

14' 3" x 9' 9" (4.34m x 2.97m)

Double glazed window to front, double fitted wardrobes, large eaves storage cupboard

#### **BEDROOM TWO**

11' 10" x 10' 8" (3.61m x 3.25m)

Double glazed window to front and side, double fitted wardrobe

## **BEDROOM THREE**

10' 11" x 7' 0" (3.33m x 2.13m)

Double glazed window to rear

This Floor Plan is for illustration purposes only and may not be representative of the property. The position and size of doors, windows and other features are approximate. Unauthorized reproduction prohibited. © PropertyBOX