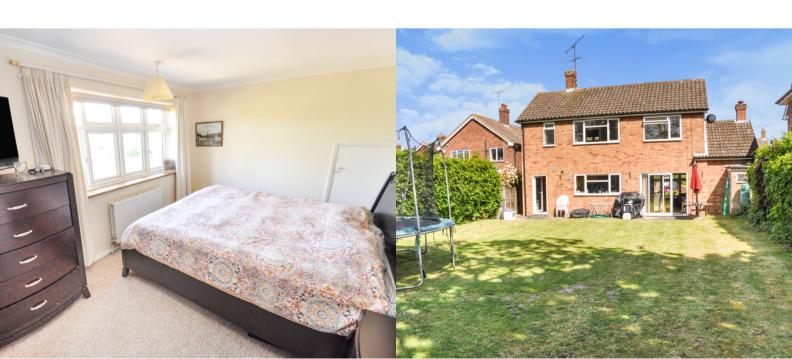

#### **BEDROOM ONE**

14' 3" x 9' 9" (4.34m x 2.97m)

Double glazed window to front, double fitted wardrobes, large eaves storage cupboard

#### **BEDROOM TWO**

11' 10" x 10' 8" (3.61m x 3.25m)

Double glazed window to front and side, double fitted wardrobe

## **BEDROOM THREE**

10' 11" x 7' 0" (3.33m x 2.13m)

Double glazed window to rear

#### **EXTERIOR**

To the front of the property there is a driveway that provides parking for numerous vehicles with a side access to the mature good sized rear garden that commences with a small patio area with the remainder being laid to lawn. There are two brick built storage sheds and outside tap.