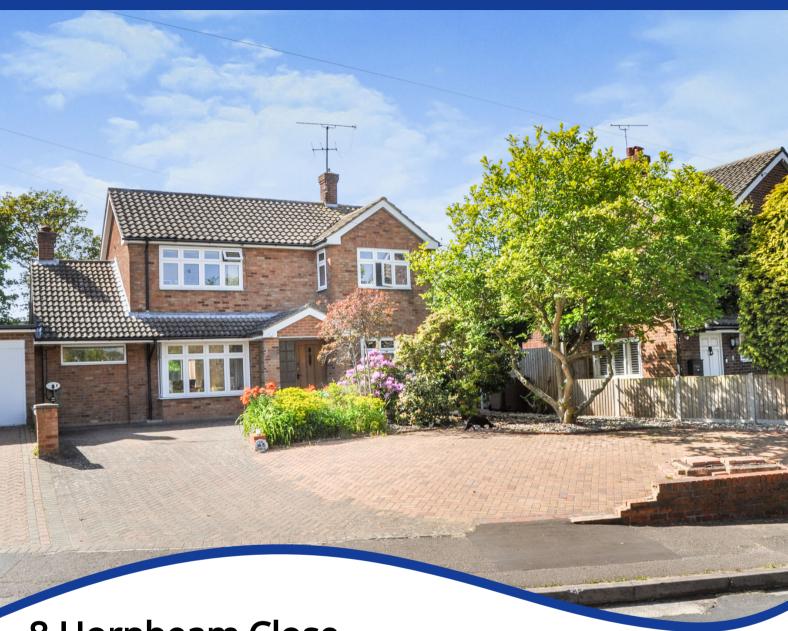

# 8 Hornbeam Close, Chelmsford, Essex, CM2 9LW

- EXCLUSIVE CUL-DE-SAC
- THREE BEDROOM DETACHED
- TWO RECEPTION ROOMS
- DRIVEWAY FOR NUMEROUS VEHICLES
- MATURE GOOD SIZE REAR GARDEN

- POTENTIAL TO EXTEND (STP)
- GAS CENTRAL HEATING
- DOUBLE GLAZED WINDOWS
- NO ONWARD CHAIN
- VIEWING ESSENTIAL

## PROPERTY DESCRIPTION

Set within this Exclusive Cul De Sac Location, is this Three Bedroom Detached Family Home. The accommodation comprises of an Entrance Hall, Family Room, Spacious Lounge/Diner, Fitted Kitchen and Cloakroom to the ground floor with Three Bedrooms and a Family Shower Room to the first floor. The property further benefits from gas central heating, double glazing, a driveway that provides parking for numerous vehicles and a mature good sized rear garden. The property has the added benefit of being offered with NO ONWARD CHAIN and has the potential to extend (STP).

#### **EXTERIOR**

To the front of the property there is a driveway that provides parking for numerous vehicles with a side access to the mature good sized rear garden that commences with a small patio area with the remainder being laid to lawn. There are two brick built storage sheds and outside tap.