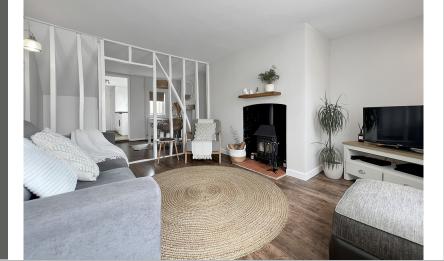

#### **Living Room**

13' 0" x 12' 0" (3.96m x 3.66m)

### **Dining Room**

11' 3" x 9' 7" (3.43m x 2.92m)