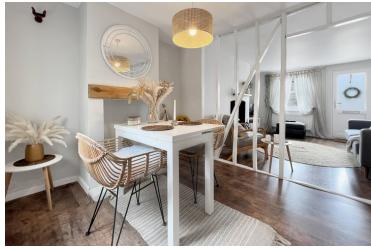

### **Dining Room**

11' 3" x 9' 7" (3.43m x 2.92m)

#### Kitchen

11'11" x 7'5" (3.63m x 2.26m)