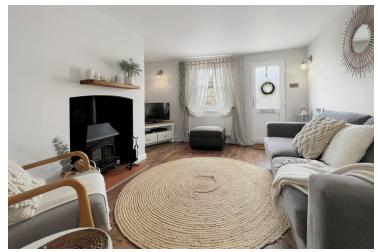

#### **Living Room**

13' 0" x 12' 0" (3.96m x 3.66m)

### **Dining Room**

11' 3" x 9' 7" (3.43m x 2.92m)