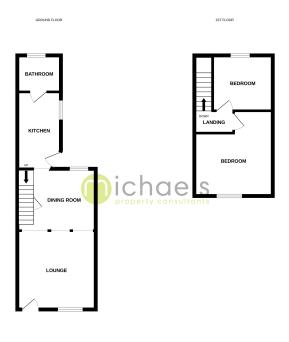

Floor Bathroom
- Low Maintenance Rear Garden With Rare Access To Rear
- Immaculate Condition Throughout
- Within Walking Distance To Halstead
  High Street

# 67 Mount Pleasant, Halstead, Essex. CO9 1DY.

Situated within walking distance to Halstead high street, this charming twobedroom terraced house beautifully blends character with modern comforts.





# Property Details.

#### **Room Measurements**

#### **Living Room**



13' 0" x 12' 0" (3.96m x 3.66m)

### **Dining Room**



11' 3" x 9' 7" (3.43m x 2.92m)

#### Kitchen

11'11" x 7'5" (3.63m x 2.26m)

#### **Bathroom**



6' 8" x 6' 4" (2.03m x 1.93m)

#### First Floor

### Landing

#### **Bedroom One**



11'6" x 9' 7" (3.51m x 2.92m)

#### **Bedroom Two**



8' 6" x 8' 4" (2.59m x 2.54m)



## Property Details.

#### Floorplans



#### Location



### **Energy Ratings**

We have not carried out a structural survey and the services, appliances and specific fittings have not been tested. All photographs, measurements, floor plans and distances referred to are given as a guide only and should not be relied upon for the purchase of carpets or any other fixtures or fittings. Gardens, roof terraces, balconies and communal gardens as well as tenure and lease details cannot have their accuracy guaranteed for intending purchasers. Lease details, service ground rent (where applicable) are given as a guide only and should be checked and confirmed by your solicitor prior to exchange of contracts.