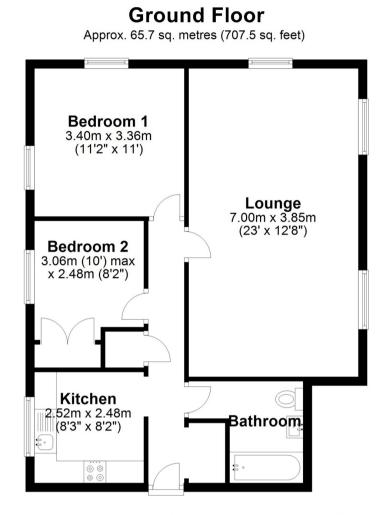

# FLOORPLAN

Total area: approx. 65.7 sq. metres (707.5 sq. feet)

127a, High Street, Staines-upon-Thames, TW18 4PD 01784 451458 staines@gregory-brown.co.uk