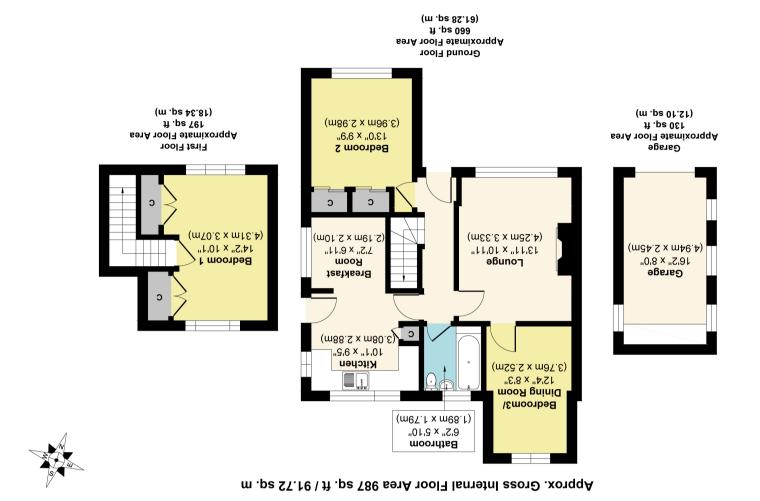

## Springfield Way, York YO31 1HN

Offered for sale with the benefit of no onward chain is this spacious and extended semi detached home. Boasting an entrance hallway, dining kitchen, one double ground floor bedroom, bright living room and a second reception room currently set up as a dining room but could be a second ground floor bedroom if preferred, and a ground floor three piece bathroom. To the first floor is a spacious double bedroom with storage. Externally the property benefits from a mature front garden, rear garden with lawn and patio areas, a detached garage and a driveway with car port for ample off street parking.