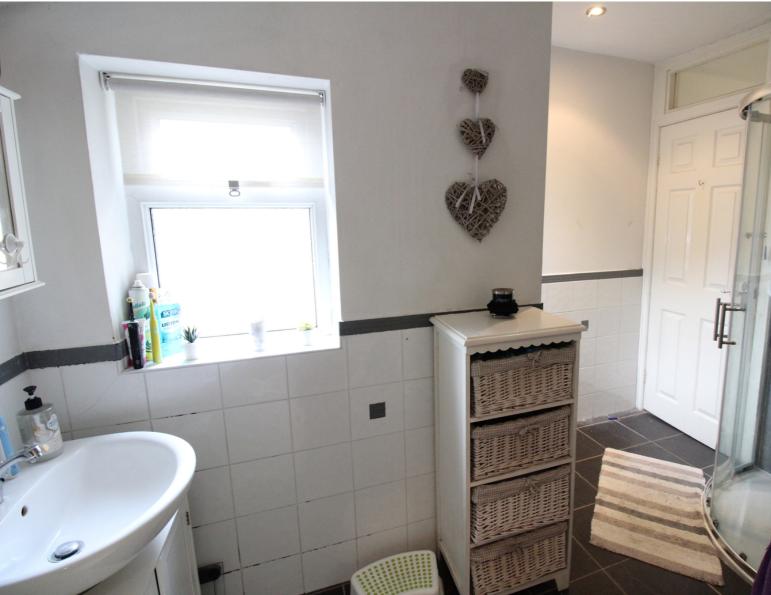

# **FULL DESCRIPTION**

Of interest to a variety of buyers is this well presented three bedroom semi-detached family home, handily placed for access to local schools. The accommodation comprises of an entrance hall, a tastefully decorated lounge having a gas pebble effect fire, radiator and double glazed window to the front. The dining kitchen has an attractive range of modern base and wall mounted units, integrated oven, hob and extractor fan, and a useful under stairs storage cupboard. There is a separate utility room which has plumbing for an automatic washing machine. To the first floor, the master bedroom is situated to the rear of the property having a radiator and double glazed window, and there are a further two bedrooms on this level. The spacious house bathroom has two double glazed windows, and a four piece suite comprising of a shower cubicle, bath, WC, wash hand basin, as well as having a chrome heated towel rail. Externally there is a gravelled area to the front, and a spacious patio with decking area to the rear. EPC rating is E.

# Bathroom

GROUND FLOOR