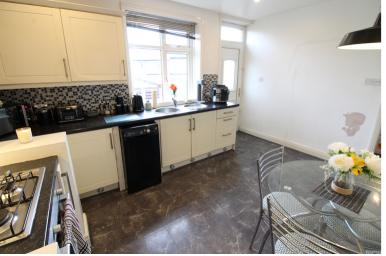

# **FULL DESCRIPTION**

Of interest to a variety of buyers is this well presented three bedroom semi-detached family home, handily placed for access to local schools. The accommodation comprises of an entrance hall, a tastefully decorated lounge having a gas pebble effect fire, radiator and double glazed window to the front. The dining kitchen has an attractive range of modern base and wall mounted units, integrated oven, hob and extractor fan, and a useful under stairs storage cupboard. There is a separate utility room which has plumbing for an automatic washing machine. To the first floor, the master bedroom is situated to the rear of the property having a radiator and double glazed window, and there are a further two bedrooms on this level. The spacious house bathroom has two double glazed windows, and a four piece suite comprising of a shower cubicle, bath, WC, wash hand basin, as well as having a chrome heated towel rail. Externally there is a gravelled area to the front, and a spacious patio with decking area to the rear. EPC rating is E.

#### **Dining Kitchen**

13'11" x 10'