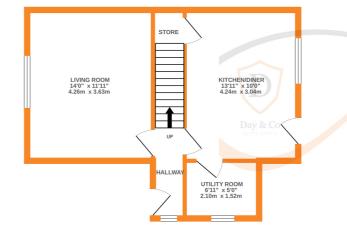

#### **Entrance Hall**

#### **Dining Kitchen**

13'11" x 10'

# **Utility Room**

6'11" x 5'

#### 1ST FLOOR

ern made to ensure the accuracy of the floorplan contained here, measurements and any other tiems are approximate and no responsibility is taken for any error, It. This plan is for illustrative purposes only and should be used as such by any services, systems and appliances shown have not been tested and no guarantee as to their operability or efficiency can be given. Made with Metrorius C2020.