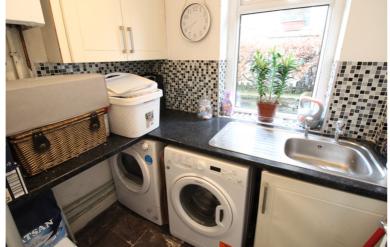

# **FULL DESCRIPTION**

Of interest to a variety of buyers is this well presented three bedroom semi-detached family home, handily placed for access to local schools. The accommodation comprises of an entrance hall, a tastefully decorated lounge having a gas pebble effect fire, radiator and double glazed window to the front. The dining kitchen has an attractive range of modern base and wall mounted units, integrated oven, hob and extractor fan, and a useful under stairs storage cupboard. There is a separate utility room which has plumbing for an automatic washing machine. To the first floor, the master bedroom is situated to the rear of the property having a radiator and double glazed window, and there are a further two bedrooms on this level. The spacious house bathroom has two double glazed windows, and a four piece suite comprising of a shower cubicle, bath, WC, wash hand basin, as well as having a chrome heated towel rail. Externally there is a gravelled area to the front, and a spacious patio with decking area to the rear. EPC rating is E.

# **Utility Room**

6'11" x 5'