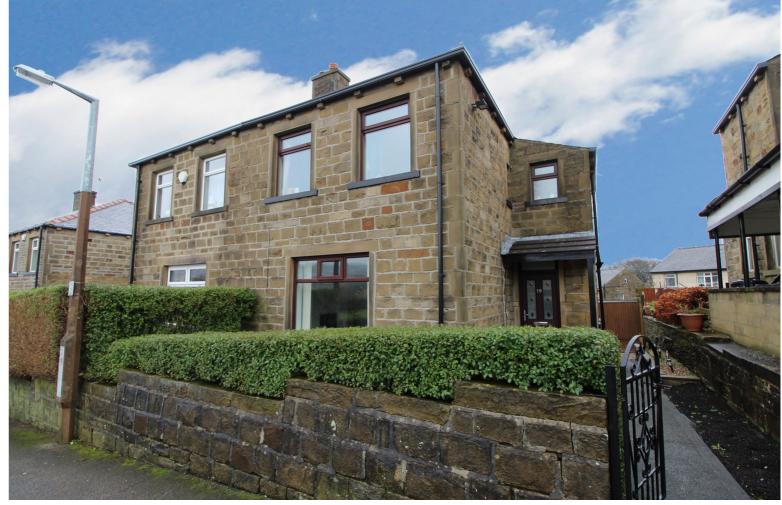

19 Arncliffe Road, Keighley, West Yorkshire, BD22 6AR 28 Cavendish Street Keighley BD21 3RG

# **SUMMARY**

\*\*A WELL PRESENTED 3 BEDROOM SEMI-DETACHED FAMILY HOME, MODERN FITTED KITCHEN, SPACIOUS BATHROOM WITH 4 PIECE SUITE!!\*\* Being situated in this popular residential location offering excellent access to local schools, having gas central heating & double glazing, a rear patio & decking area. EPC Rating is E.

# **FULL DESCRIPTION**

Of interest to a variety of buyers is this well presented three bedroom semi-detached family home, handily placed for access to local schools. The accommodation comprises of an entrance hall, a tastefully decorated lounge having a gas pebble effect fire, radiator and double glazed window to the front. The dining kitchen has an attractive range of modern base and wall mounted units, integrated oven, hob and extractor fan, and a useful under stairs storage cupboard. There is a separate utility room which has plumbing for an automatic washing machine. To the first floor, the master bedroom is situated to the rear of the property having a radiator and double glazed window, and there are a further two bedrooms on this level. The spacious house bathroom has two double glazed windows, and a four piece suite comprising of a shower cubicle, bath, WC, wash hand basin, as well as having a chrome heated towel rail. Externally there is a gravelled area to the front, and a spacious patio with decking area to the rear. EPC rating is E.