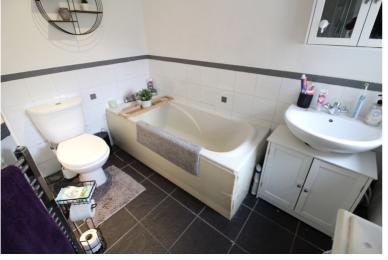

# **FULL DESCRIPTION**

Of interest to a variety of buyers is this well presented three bedroom semi-detached family home, handily placed for access to local schools. The accommodation comprises of an entrance hall, a tastefully decorated lounge having a gas pebble effect fire, radiator and double glazed window to the front. The dining kitchen has an attractive range of modern base and wall mounted units, integrated oven, hob and extractor fan, and a useful under stairs storage cupboard. There is a separate utility room which has plumbing for an automatic washing machine. To the first floor, the master bedroom is situated to the rear of the property having a radiator and double glazed window, and there are a further two bedrooms on this level. The spacious house bathroom has two double glazed windows, and a four piece suite comprising of a shower cubicle, bath, WC, wash hand basin, as well as having a chrome heated towel rail. Externally there is a gravelled area to the front, and a spacious patio with decking area to the rear. EPC rating is E.

# Bathroom

GROUND FLOOR