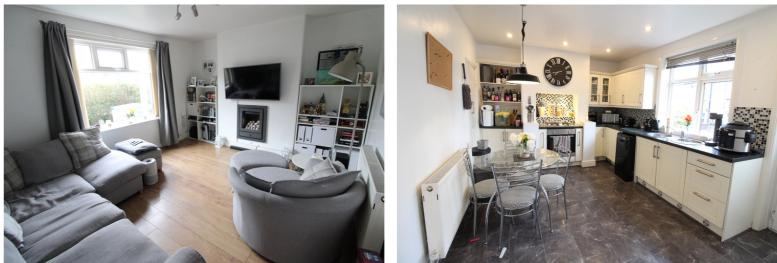

# **FULL DESCRIPTION**

Of interest to a variety of buyers is this well presented three bedroom semi-detached family home, handily placed for access to local schools. The accommodation comprises of an entrance hall, a tastefully decorated lounge having a gas pebble effect fire, radiator and double glazed window to the front. The dining kitchen has an attractive range of modern base and wall mounted units, integrated oven, hob and extractor fan, and a useful under stairs storage cupboard. There is a separate utility room which has plumbing for an automatic washing machine. To the first floor, the master bedroom is situated to the rear of the property having a radiator and double glazed window, and there are a further two bedrooms on this level. The spacious house bathroom has two double glazed windows, and a four piece suite comprising of a shower cubicle, bath, WC, wash hand basin, as well as having a chrome heated towel rail. Externally there is a gravelled area to the front, and a spacious patio with decking area to the rear. EPC rating is E.

# Lounge

11'11" x 14'

#### **Dining Kitchen**

13'11" x 10'