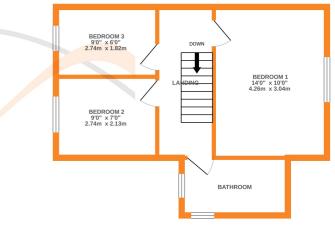

#### **First Floor Landing**

### Bedroom 1

14' x 10'

#### **Bedroom 2**

7' x 9'

### Bedroom 3

6' x 9'

# Bathroom

GROUND FLOOR

#### 1ST FLOOR

ern made to ensure the accuracy of the floorplan contained here, measurements and any other tiems are approximate and no responsibility is taken for any error, It. This plan is for illustrative purposes only and should be used as such by any services, systems and appliances shown have not been tested and no guarantee as to their operability or efficiency can be given. Made with Metrorius C2020.