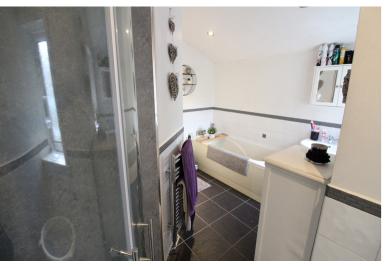

# **FULL DESCRIPTION**

Of interest to a variety of buyers is this well presented three bedroom semi-detached family home, handily placed for access to local schools. The accommodation comprises of an entrance hall, a tastefully decorated lounge having a gas pebble effect fire, radiator and double glazed window to the front. The dining kitchen has an attractive range of modern base and wall mounted units, integrated oven, hob and extractor fan, and a useful under stairs storage cupboard. There is a separate utility room which has plumbing for an automatic washing machine. To the first floor, the master bedroom is situated to the rear of the property having a radiator and double glazed window, and there are a further two bedrooms on this level. The spacious house bathroom has two double glazed windows, and a four piece suite comprising of a shower cubicle, bath, WC, wash hand basin, as well as having a chrome heated towel rail. Externally there is a gravelled area to the front, and a spacious patio with decking area to the rear. EPC rating is E.

# Bathroom

GROUND FLOOR