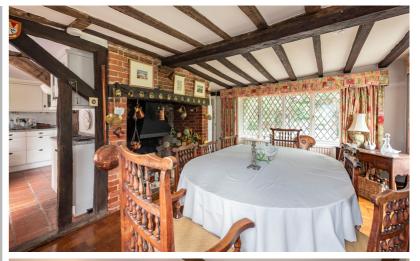

The ground floor enjoys three separate reception rooms, a wonderfully light garden room and a kitchen breakfast room with separate utility. The four bedrooms are located on the first floor with one benefiting from an en-suite bathroom and separate family bathroom.