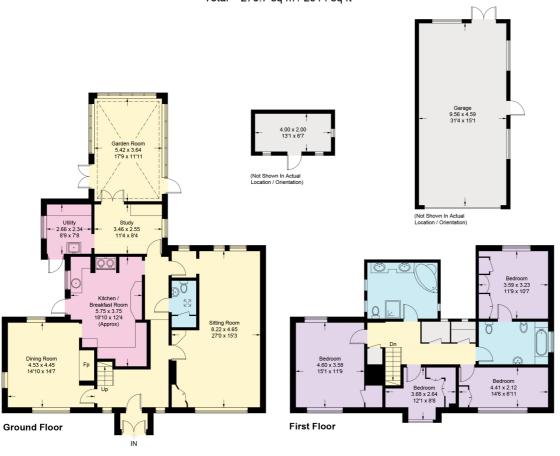

The ground floor enjoys three separate reception rooms, a wonderfully light garden room and a kitchen breakfast room with separate utility. The four bedrooms are located on the first floor with one benefiting from an en-suite bathroom and separate family bathroom.

The property is set in wonderfully private grounds with manicured gardens, well stocked flower beds and also features a large garage and outbuilding as well as a private gated driveway to the front. Excellent scope for extension and development, subject of course to the usual planning consents.

## Coppers Hill Cottage, East Street

Approximate Gross Internal Area = 218.8 sq m / 2355 sq ft
Outbuildings = 51.9 sq m / 559 sq ft
Total = 270.7 sq m / 2914 sq ft

This plan is for layout guidance only. Not drawn to scale unless stated. Windows and door openings are approximate. Whilst every care is taken in the preparation of this plan, please check all dimensions, shapes and compass bearings before making any decisions reliant upon them. (ID980303)