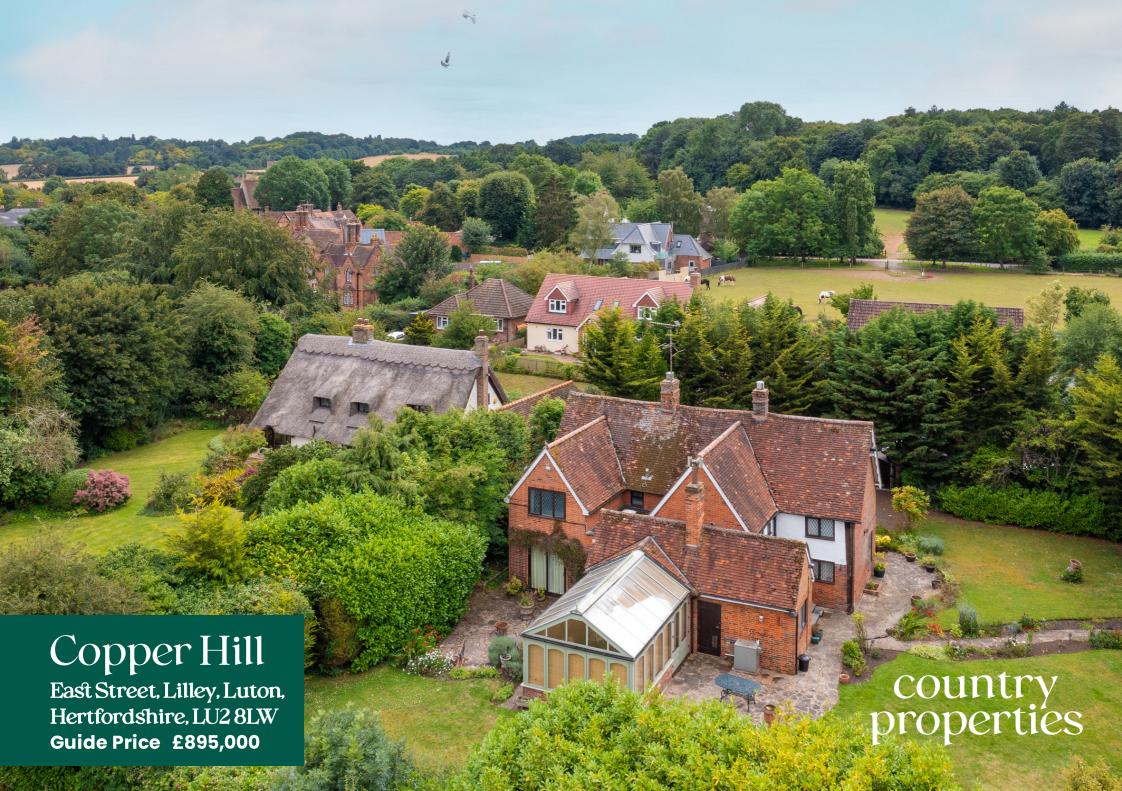

A beautiful Grade II listed home located in the much sought after village of Lilley.

Set behind gates, this fine family home offers versatile and well-balanced accommodation spaciously arranged over two floors and featuring many period features throughout.

The property is set in wonderfully private grounds with manicured gardens, well stocked flower beds and also features a large garage and outbuilding as well as a private gated driveway to the front. Excellent scope for extension and development, subject of course to the usual planning consents.

- Grade II Listed
- Four bedrooms
- Three reception rooms
- Two bathrooms
- Detached garage
- Private gated driveway
- Excellent scope for extension and development (STPP)
- 6.5 miles, 12 min drive to Hitchin mainline train station (as per Google maps)
- 5.1 miles, 12 min drive to Hitchin town centre (as per Google maps)