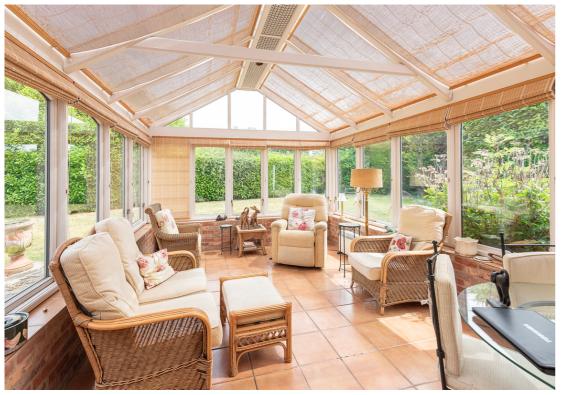

The ground floor enjoys three separate reception rooms, a wonderfully light garden room and a kitchen breakfast room with separate utility. The four bedrooms are located on the first floor with one benefiting from an en-suite bathroom and separate family bathroom.