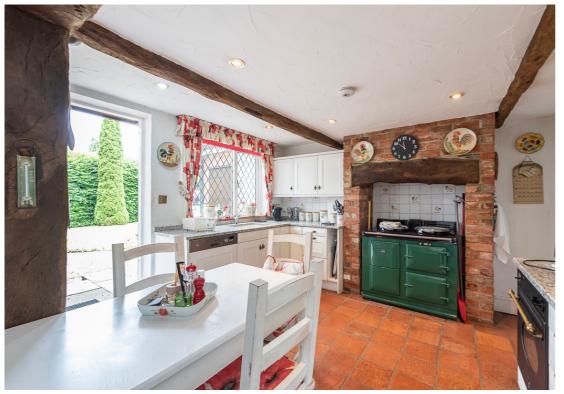

The ground floor enjoys three separate reception rooms, a wonderfully light garden room and a kitchen breakfast room with separate utility. The four bedrooms are located on the first floor with one benefiting from an en-suite bathroom and separate family bathroom.