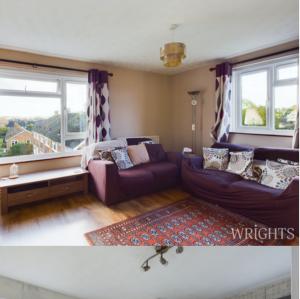

## Lounge/Diner

Dual aspect double glazed window, fitted radiator, laminate wood flooring, Feature fire surround housing electric fire and shelving.