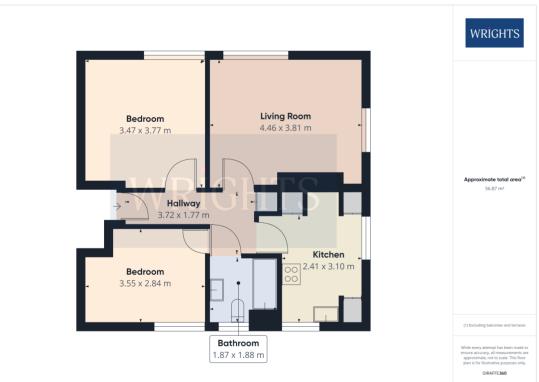

# Hallway

Via part glazed entrance door, fitted radiator, laminate wood flooring, entry phone system, built in cupboard, doors leading off to:

## Lounge/Diner

Dual aspect double glazed window, fitted radiator, laminate wood flooring, Feature fire surround housing electric fire and shelving.

# Kitchen

Dual aspect double glazed windows overlooking rolling country side. Range of fitted wall and base units with worktops over incorporating stainless steel single drainer sink unit, space for appliances, built in cupboard, complementary tiling to splashbacks. Fitted radiator.

#### **Bedroom One**

Front aspect double glazed window, laminate wood flooring, fitted radiator.

#### **Bedroom Two**

Rear aspect double glazed overlooking rolling countryside, fitted radiator, laminate wood flooring.

#### **Bathroom**

Rear aspect double glazed frosted glass window. Fitted radiator, lino flooring.