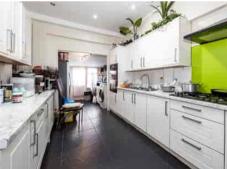

This home is perfect for a large family that likes to spend time and entertain together. Internally comprising: front reception room, an extended family dining room which is the hub for family parties, a kitchen which leads into the utility room and a garden which is mainly paved. On the first floor, you have two double bedrooms and a larger-than-average third bedroom as well as a three-piece family bathroom. On the top floor there is another bathroom, a further two double bedrooms and the sixth bedroom is also well proportioned.