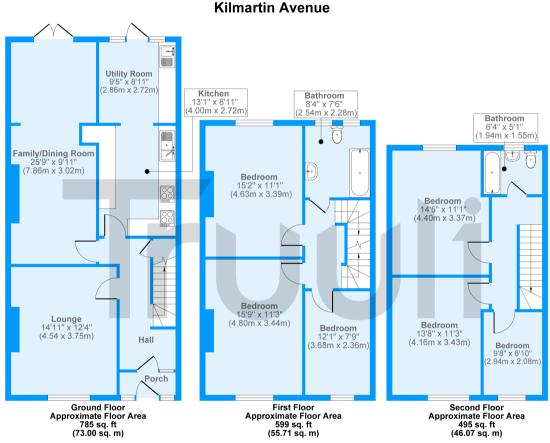

This home is perfect for a large family that likes to spend time and entertain together. Internally comprising: front reception room, an extended family dining room which is the hub for family parties, a kitchen which leads into the utility room and a garden which is mainly paved. On the first floor, you have two double bedrooms and a larger-than-average third bedroom as well as a three-piece family bathroom. On the top floor there is another bathroom, a further two double bedrooms and the sixth bedroom is also well proportioned.

The house benefits from being in a quiet residential location, just moments from the wide array of amenities offered on London Road, while Norbury rail stations is within easy reach.

Approx. Gross Internal Floor Area 1880 sq. ft / 174.78 sq. m