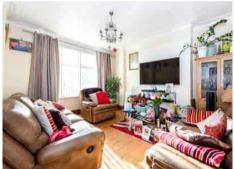

This home is perfect for a large family that likes to spend time and entertain together. Internally comprising: front reception room, an extended family dining room which is the hub for family parties, a kitchen which leads into the utility room and a garden which is mainly paved. On the first floor, you have two double bedrooms and a larger-than-average third bedroom as well as a three-piece family bathroom. On the top floor there is another bathroom, a further two double bedrooms and the sixth bedroom is also well proportioned.