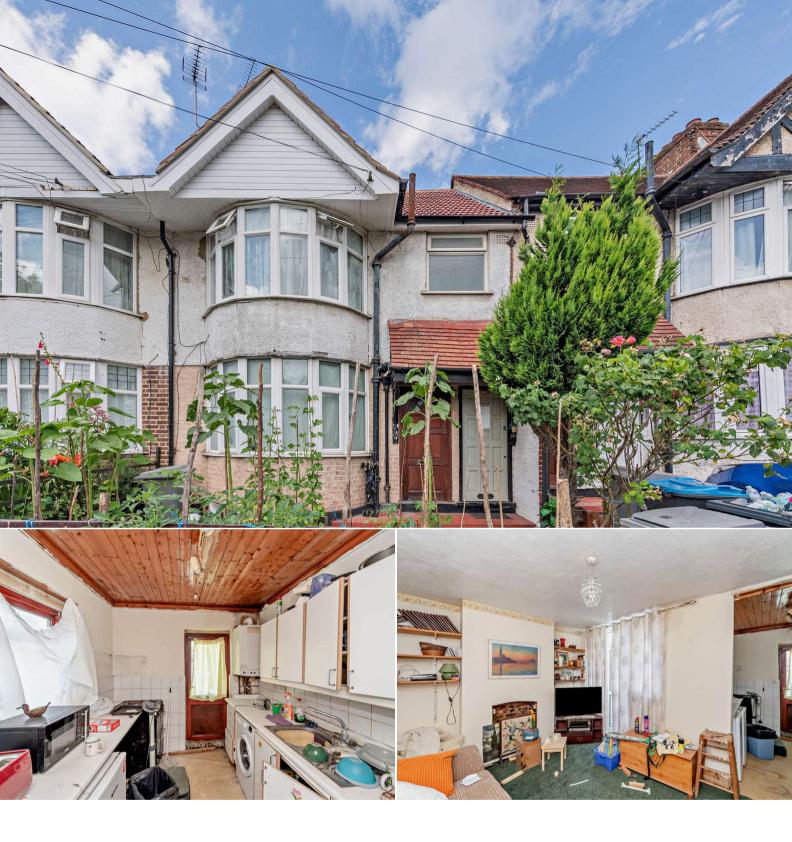

## Braemar Avenue London

Bettermove are proud to present this 1 bedroom maisonette in London available with no forward chain/welcoming cash buyers only.

The property benefits from double glazing, gas central heating throughout.

The council tax band is C.

This is a leasehold property with 35 years remaining on the lease.

The interior of this property comprises a spacious living room, fitted kitchen, 1 bedroom and the bathroom. The exterior boasts a private rear garden, perfect for enjoying the summer months.

Located in the popular area of Neasden, the property is close to a range of amenities, including shops, supermarkets, restaurants and pubs. Excellent transport connections can be found from the A406, A4088 and local bus routes.