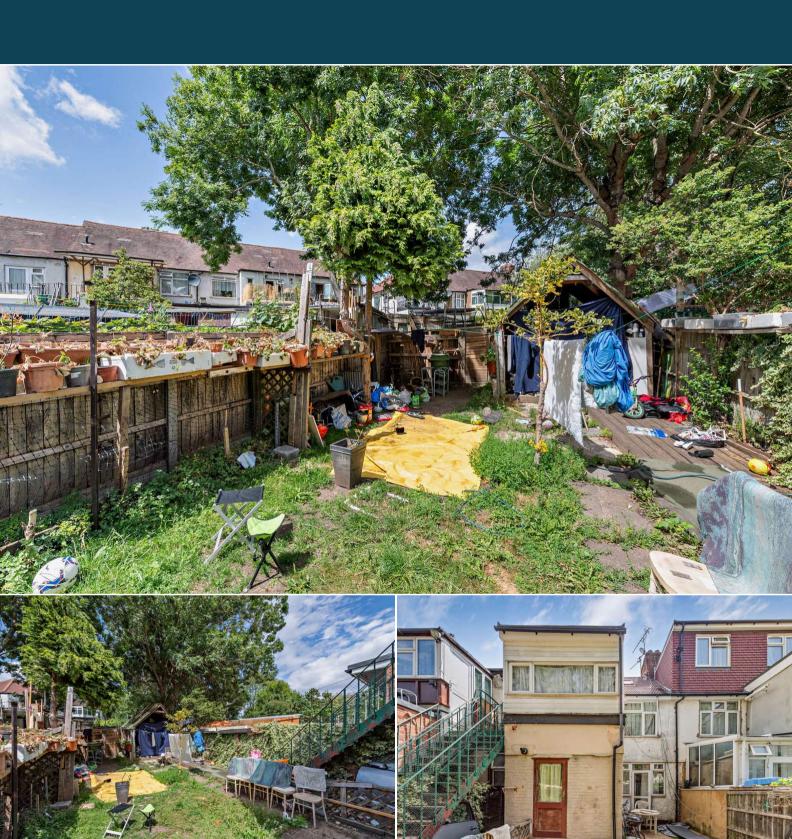

The council tax band is C.

This is a leasehold property with 35 years remaining on the lease.

The interior of this property comprises a spacious living room, fitted kitchen, 1 bedroom and the bathroom. The exterior boasts a private rear garden, perfect for enjoying the summer months.

Located in the popular area of Neasden, the property is close to a range of amenities, including shops, supermarkets, restaurants and pubs. Excellent transport connections can be found from the A406, A4088 and local bus routes.