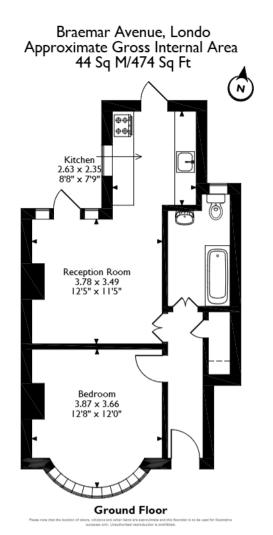

The council tax band is C.

This is a leasehold property with 35 years remaining on the lease.

The interior of this property comprises a spacious living room, fitted kitchen, 1 bedroom and the bathroom. The exterior boasts a private rear garden, perfect for enjoying the summer months.