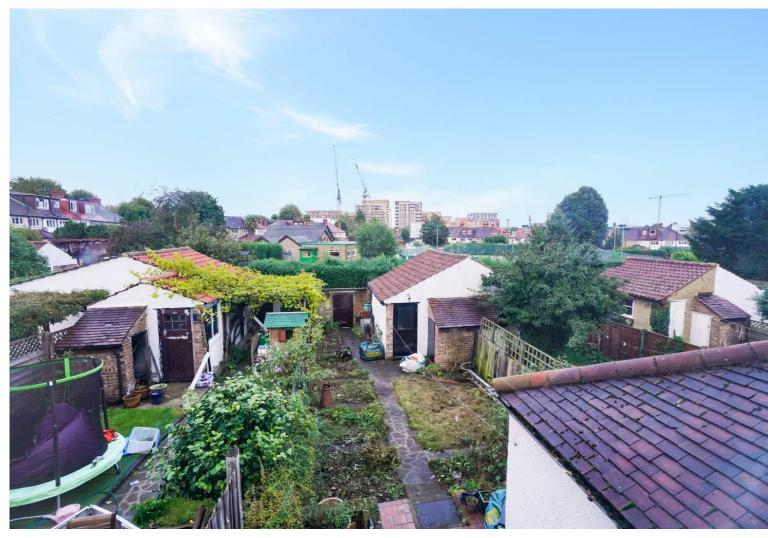

## LONDON'S LOCAL AGENT

enquiries@orchardsoflondon.com 020 3962 6000 | orchardsoflondon.com Westworld West Gate London W5 1DT

Twyford Cr

3 Bedroom house, Two Reception Rooms, Garden, Garage, Chain Free, Gunnersbury Park, Gunnersbury Tringle , Acton Town Station, Chain Free/ Pre Christmas move (STC). Orchards of London are proud to present to the market a 3 bedroom house in the Gunnersbury Triangle. The Property includes two reception room, kitchen, 2 double bedrooms & a box room as well as a family bathroom. The Garden is mature and leads to a garage. The property is located in the Gunnersbury Triangle, which is a popular residential area snuggly located between Ealing, Acton and Chiswick, offering fantastic links to London vie Acton Town (Piccadilly line/ District Line) & easy access to the M4 and A40. The property is

nearby to local shops and is moments from the substantial and recently regenerated Gunnersbury Park.

Park Drive, W3
Approximate Gross Internal Area = 92.9 sq m / 1000 sq ft (Excluding Garage)