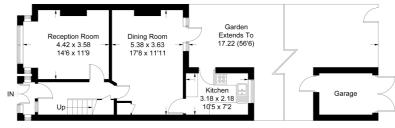

nearby to local shops and is moments from the substantial and recently regenerated Gunnersbury Park.

Park Drive, W3
Approximate Gross Internal Area = 92.9 sq m / 1000 sq ft (Excluding Garage)

## **Ground Floor**