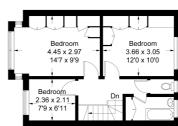

nearby to local shops and is moments from the substantial and recently regenerated Gunnersbury Park.

Park Drive, W3
Approximate Gross Internal Area = 92.9 sq m / 1000 sq ft (Excluding Garage)

## First Floor