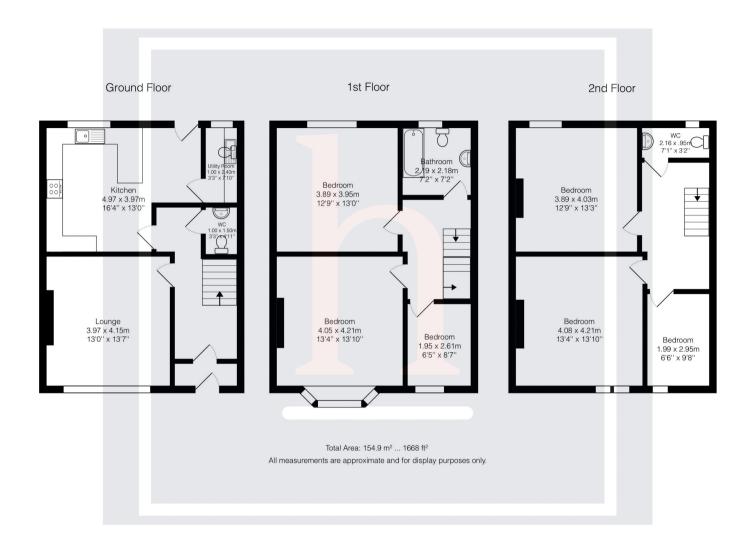

## **Ground Floor**

Vestibule

Hall

Lounge

13' 7" x 13' 0" (4.14m x 3.96m)

Kitchen Breakfast

16' 4" x 13' 0" (4.98m x 3.96m)

Utility

7' 10" x 3' 3" (2.39m x 0.99m)

**DSWC** 

4' 11" x 3' 3" (1.50m x 0.99m)

First Floor

Landing

**Bedroom** 

13' 10" x 13' 4" (4.22m x 4.06m)

**Bedroom** 

13' 0" x 12' 9" (3.96m x 3.89m)

Bedroom

8' 7" x 6' 5" (2.62m x 1.96m)

Bathroom

7' 2" x 7' 2" (2.18m x 2.18m)

**Second Floor** 

Landing

Bedroom

13' 4" x 13' 10" (4.06m x 4.22m)

Bedroom

13' 3" x 12' 9" (4.04m x 3.89m)

**Bedroom** 

9' 8" x 6' 6" (2.95m x 1.98m)

WC

7' 1" x 3' 2" (2.16m x 0.97m)