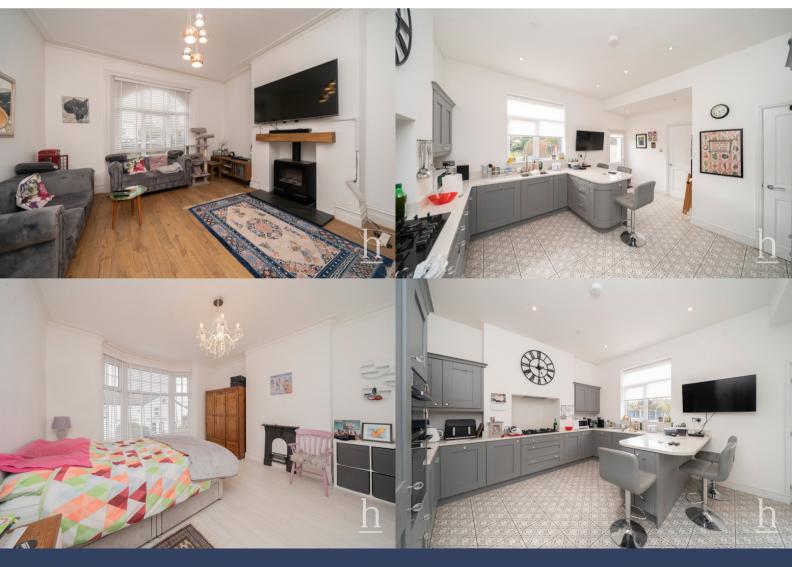

## **Ground Floor**

Vestibule

Hall

Lounge

13' 7" x 13' 0" (4.14m x 3.96m)

Kitchen Breakfast

16' 4" x 13' 0" (4.98m x 3.96m)

Utility