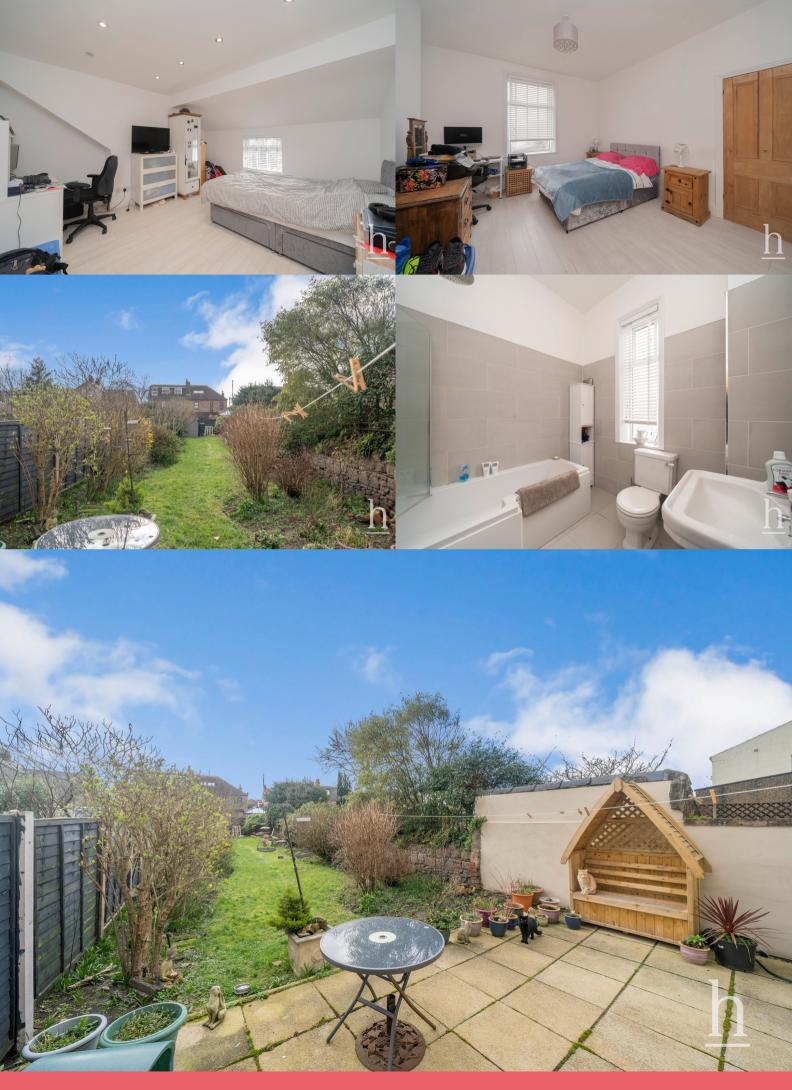

7' 10" x 3' 3" (2.39m x 0.99m)

**DSWC** 

4' 11" x 3' 3" (1.50m x 0.99m)

First Floor

Landing

**Bedroom** 

13' 10" x 13' 4" (4.22m x 4.06m)

**Bedroom** 

13' 0" x 12' 9" (3.96m x 3.89m)

Bedroom

8' 7" x 6' 5" (2.62m x 1.96m)

Bathroom

7' 2" x 7' 2" (2.18m x 2.18m)

**Second Floor** 

Landing

Bedroom

13' 4" x 13' 10" (4.06m x 4.22m)

Bedroom

13' 3" x 12' 9" (4.04m x 3.89m)

**Bedroom** 

9' 8" x 6' 6" (2.95m x 1.98m)

WC

7' 1" x 3' 2" (2.16m x 0.97m)