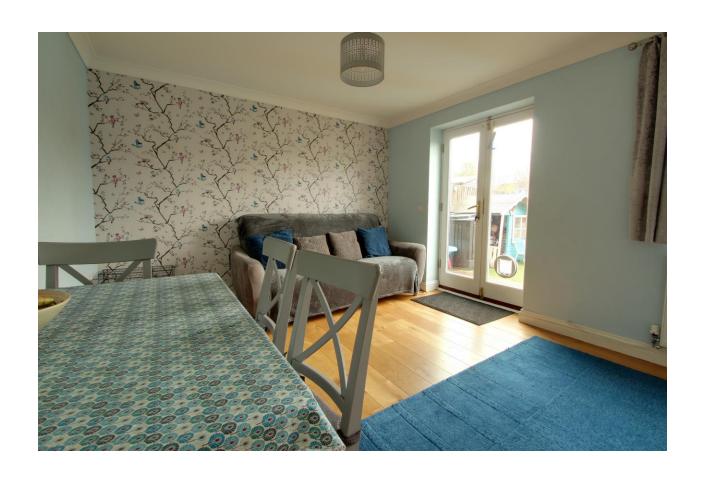

#### DESCRIPTION

The home is set in a small courtyard setting, a short walk from the allocated parking and close to the town's facilities including the local infant school and nursery.

You enter the home into the entrance hall which has staircase rising to the first floor, doors to principal rooms and a wall mounted gas boiler providing the heating and hot water. The first door on the left is for the downstairs cloakroom which is fitted with a white suite of low level wc and wash hand basin. The kitchen / diner located to the front is fitted with a range of matching base, drawer and wall units incorporating stainless steel single drainer sink unit and work surfaces, breakfast bar, gas hob, canopy, oven, space for fridge / freezer, plumbing for dishwasher and washing machine. There is also a larder unit. At the far end of the entrance hall is the south facing sitting / dining room which has an understairs storage cupboard, double glazed French doors and double glazed window enjoying an outlook over the enclosed garden.