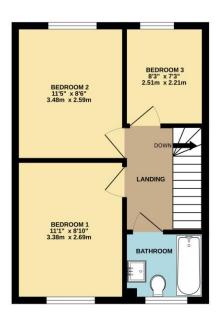

On the first floor, a landing provides you with access to the three bedrooms. Bedrooms one and two are good size doubles, with bedroom one being situated at the front of the property and bedroom two to the rear. Both rooms have space for additional furniture. Bedroom three is a good sized single.

Completing the accommodation is a family bathroom comprising a white suite of panel enclosed bath with shower, low level wc and pedestal wash hand basin.

The property benefits from a gas radiator heating system and double glazing.

1ST FLOOR

Whilst every attempt has been made to ensure the accuracy of the floorplan contained here, measurements of doors, windows, rooms and any other items are approximate and no responsibility is taken for any error, omission or mis-statement. This plan is for illustrative purposes only and should be used as such by any prospective purchaser. The services, systems and appliances shown have not been tested and no guarantee as to their operability or efficiency can be given.