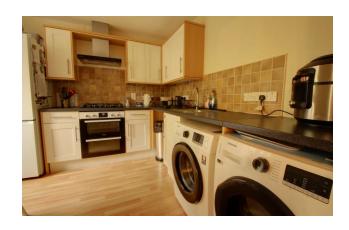

#### DESCRIPTION

The home is set in a small courtyard setting, a short walk from the allocated parking and close to the town's facilities including the local infant school and nursery.

You enter the home into the entrance hall which has staircase rising to the first floor, doors to principal rooms and a wall mounted gas boiler providing the heating and hot water. The first door on the left is for the downstairs cloakroom which is fitted with a white suite of low level wc and wash hand basin. The kitchen / diner located to the front is fitted with a range of matching base, drawer and wall units incorporating stainless steel single drainer sink unit and work surfaces, breakfast bar, gas hob, canopy, oven, space for fridge / freezer, plumbing for dishwasher and washing machine. There is also a larder unit. At the far end of the entrance hall is the south facing sitting / dining room which has an understairs storage cupboard, double glazed French doors and double glazed window enjoying an outlook over the enclosed garden.