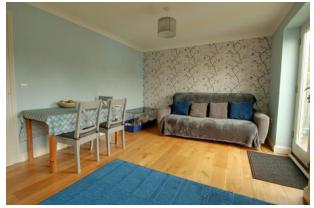

#### DESCRIPTION

The home is set in a small courtyard setting, a short walk from the allocated parking and close to the town's facilities including the local infant school and nursery.

You enter the home into the entrance hall which has staircase rising to the first floor, doors to principal rooms and a wall mounted gas boiler providing the heating and hot water. The first door on the left is for the downstairs cloakroom which is fitted with a white suite of low level wc and wash hand basin. The kitchen / diner located to the front is fitted with a range of matching base, drawer and wall units incorporating stainless steel single drainer sink unit and work surfaces, breakfast bar, gas hob, canopy, oven, space for fridge / freezer, plumbing for dishwasher and washing machine. There is also a larder unit. At the far end of the entrance hall is the south facing sitting / dining room which has an understairs storage cupboard, double glazed French doors and double glazed window enjoying an outlook over the enclosed garden.