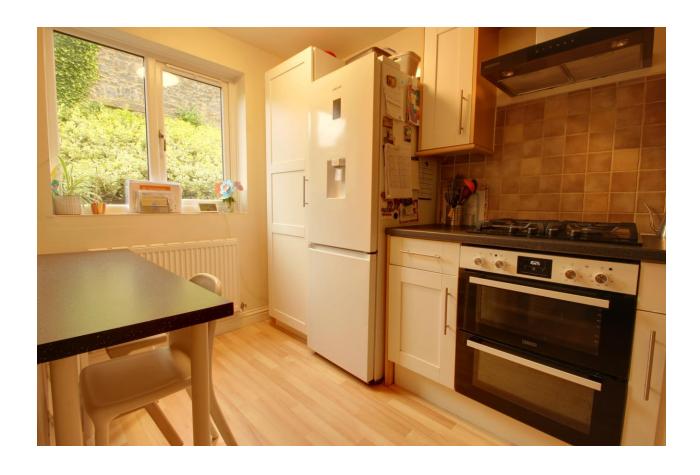

#### DESCRIPTION

The home is set in a small courtyard setting, a short walk from the allocated parking and close to the town's facilities including the local infant school and nursery.

You enter the home into the entrance hall which has staircase rising to the first floor, doors to principal rooms and a wall mounted gas boiler providing the heating and hot water. The first door on the left is for the downstairs cloakroom which is fitted with a white suite of low level wc and wash hand basin. The kitchen / diner located to the front is fitted with a range of matching base, drawer and wall units incorporating stainless steel single drainer sink unit and work surfaces, breakfast bar, gas hob, canopy, oven, space for fridge / freezer, plumbing for dishwasher and washing machine. There is also a larder unit. At the far end of the entrance hall is the south facing sitting / dining room which has an understairs storage cupboard, double glazed French doors and double glazed window enjoying an outlook over the enclosed garden.