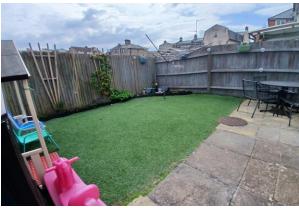

The south facing rear garden is fully enclosed and comprises a paved terrace and lawn with raised borders. There is a side access gate.