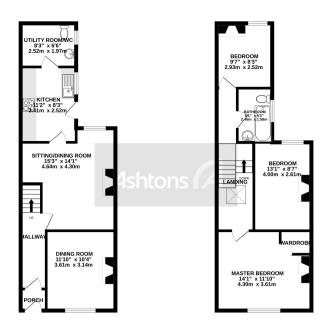

TOTAL FLOOR AREA: 976 sq.ft. (90.6 sq.m.) approx. White every attempt has been made to ensure the accuracy of the beggins contained here, researchers of door, without, come and up of the first are an approximate and the responsible of bedfore prospective partners. The sendon, replaces and applicaces shown have not been tested and no guarant as to the reprocessing or effectively can be given.

The unique property briefly comprises of, entrance porch/hallway, two large reception rooms, kitchen, utility and downstairs WC. To the first floor, you will find a large master bedroom with the added bonus of fitted wardrobes, two further good sized bedrooms and a family bathroom.