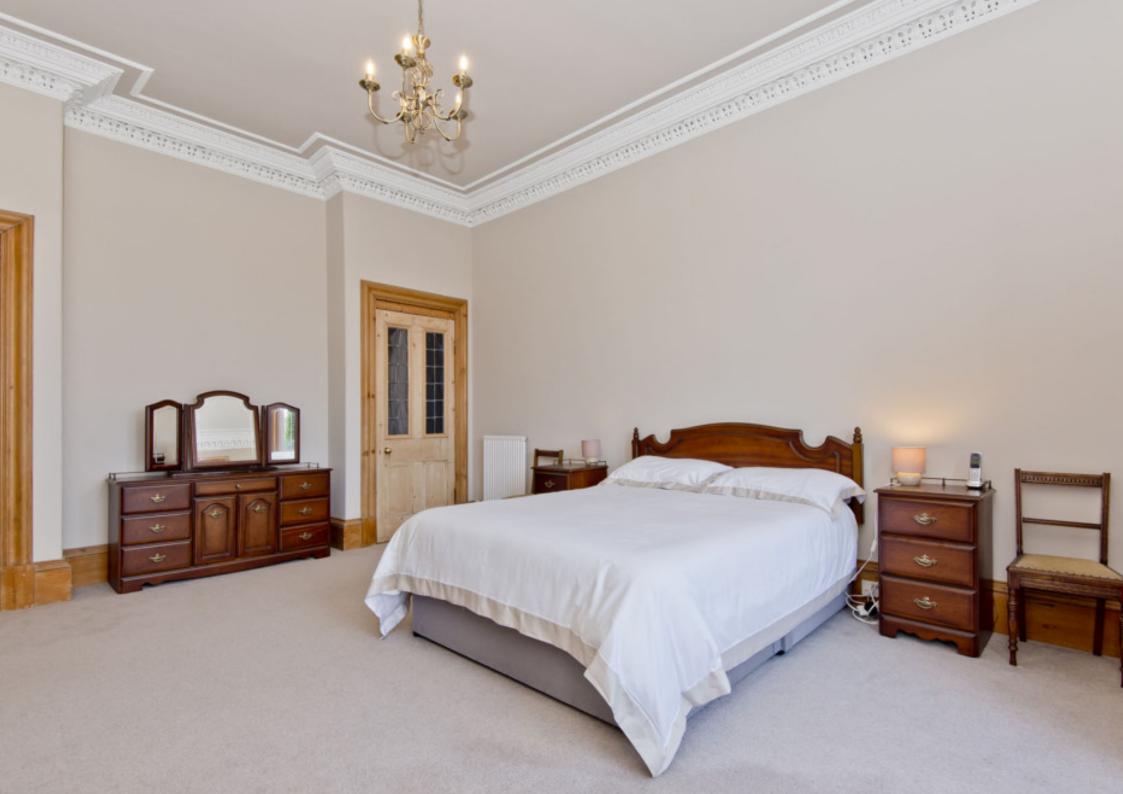

### Features

- Traditional main-door lower villa in Dundee
- Well-presented, neutral interiors and period features
- Entrance vestibule and hall, both with storage
- South-facing, bay-fronted living room
- Kitchen with adjoining dining room
- Two airy double bedrooms
- Third bedroom/home office
- Modern bathroom with shower-over-bath
- Private front and rear gardens
- Unrestricted on-street parking
- Gas central heating and double glazing