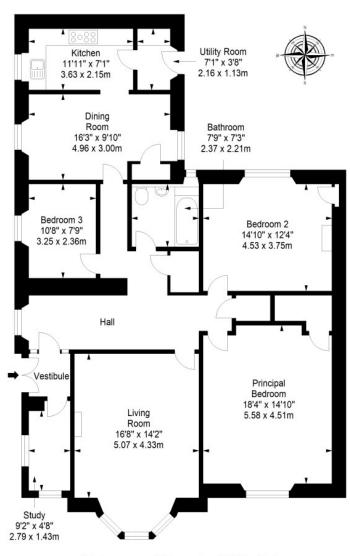

# Floorplan

Ground Floor Approx. 146.1 sq. metres (1572.6 sq. feet)

Total area: approx. 146.1 sq. metres (1572.6 sq. feet)