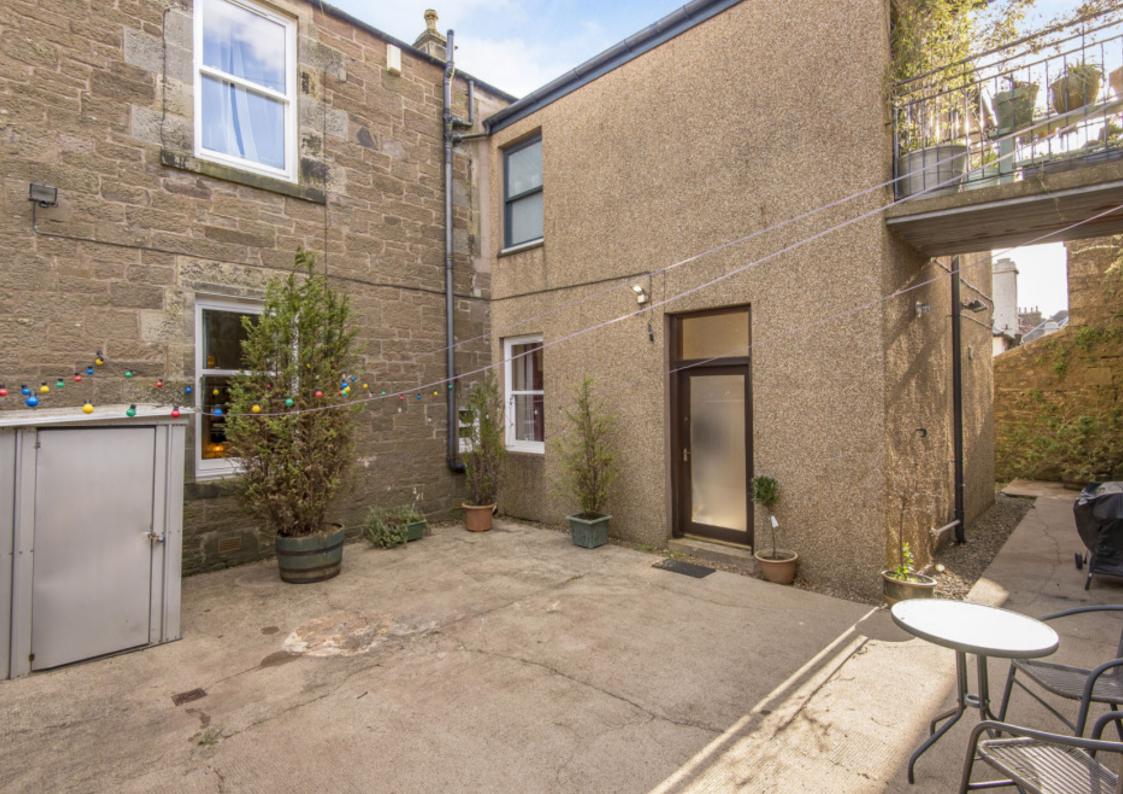

### Features

- Traditional main-door lower villa in Dundee
- Well-presented, neutral interiors and period features
- Entrance vestibule and hall, both with storage
- South-facing, bay-fronted living room
- Kitchen with adjoining dining room
- Two airy double bedrooms
- Third bedroom/home office
- Modern bathroom with shower-over-bath
- Private front and rear gardens
- Unrestricted on-street parking
- Gas central heating and double glazing