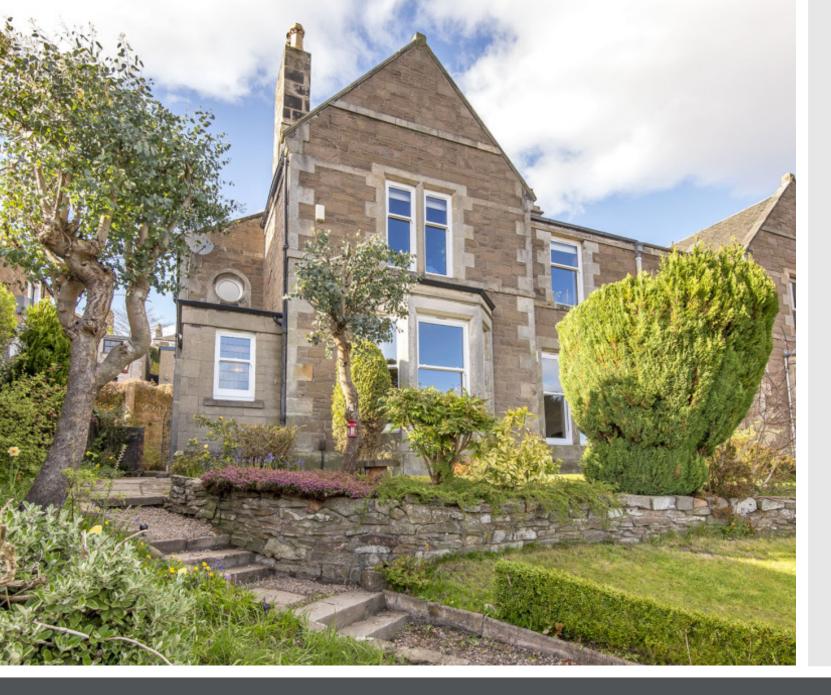

### 15 Albany Terrace

Dundee, DD3 6HR

### Summary

Offering wonderfully light and airy accommodation, presented with tasteful, neutral interiors and a wealth of period features, this main-door lower villa forms part of a traditional building on an established residential street in Dundee. The three-bedroom home has spacious living areas and is sure to appeal to a wealth of buyers. As well as enjoying a quiet residential setting, the property lies within easy reach of the city's excellent amenities, including shops, schools, transport links, and open spaces such as Dudhope Park and Dundee Law.

### Features

- Traditional main-door lower villa in Dundee
- Well-presented, neutral interiors and period features
- Entrance vestibule and hall, both with storage
- South-facing, bay-fronted living room
- Kitchen with adjoining dining room
- Two airy double bedrooms
- Third bedroom/home office
- Modern bathroom with shower-over-bath
- Private front and rear gardens
- Unrestricted on-street parking
- Gas central heating and double glazing