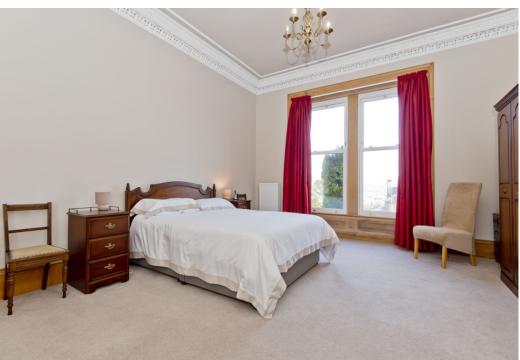

### Features

- Traditional main-door lower villa in Dundee
- Well-presented, neutral interiors and period features
- Entrance vestibule and hall, both with storage
- South-facing, bay-fronted living room
- Kitchen with adjoining dining room
- Two airy double bedrooms
- Third bedroom/home office
- Modern bathroom with shower-over-bath
- Private front and rear gardens
- Unrestricted on-street parking
- Gas central heating and double glazing