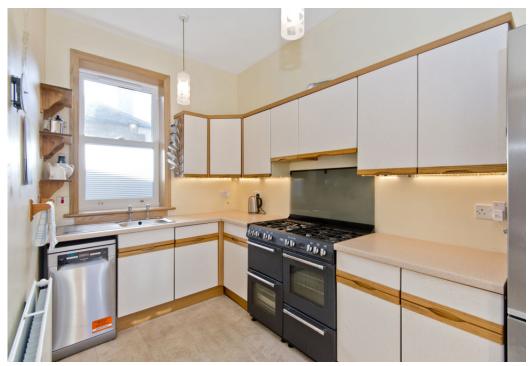

### Features

- Traditional main-door lower villa in Dundee
- Well-presented, neutral interiors and period features
- Entrance vestibule and hall, both with storage
- South-facing, bay-fronted living room
- Kitchen with adjoining dining room
- Two airy double bedrooms
- Third bedroom/home office
- Modern bathroom with shower-over-bath
- Private front and rear gardens
- Unrestricted on-street parking
- Gas central heating and double glazing