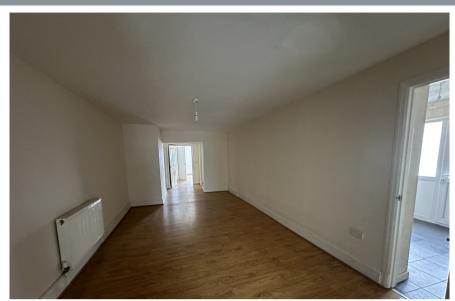

#### **Dinning Room**

6.60m x 3.38m (21' 8" x 11' 1")

#### Diner

4.36m x 2.98m (14' 4" x 9' 9")