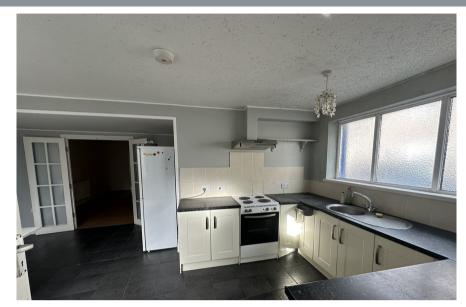

#### Kitchen

2.81m x 2.45m (9' 3" x 8' 0")

#### Diner

4.36m x 2.98m (14' 4" x 9' 9")