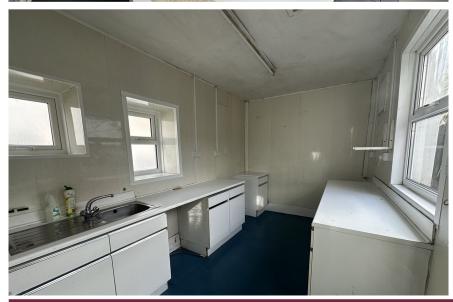

#### Kitchen

2.81m x 2.45m (9' 3" x 8' 0")

#### Diner

4.36m x 2.98m (14' 4" x 9' 9")