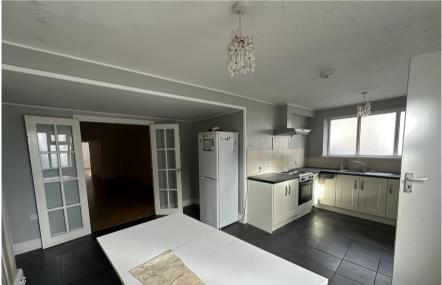

#### Kitchen

2.81m x 2.45m (9' 3" x 8' 0")

#### Diner

4.36m x 2.98m (14' 4" x 9' 9")