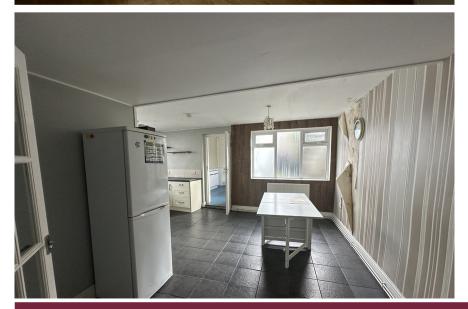

#### Kitchen

2.81m x 2.45m (9' 3" x 8' 0")

#### Diner

4.36m x 2.98m (14' 4" x 9' 9")