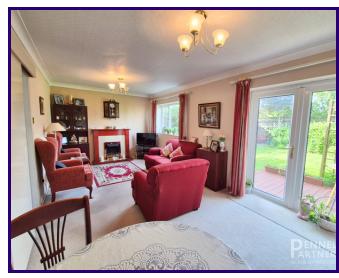

Lounge/Diner: The open-plan lounge/diner provides a versatile space for relaxing and entertaining. With ample natural light and room for dining and lounging, this area is perfect for hosting gatherings or enjoying quiet evenings at home.

## ENTRANCE HALL

LOUNGE

6.17m x 3.07m (20' 3" x 10' 1")