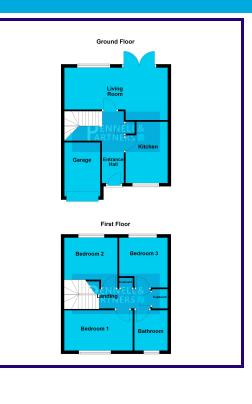

## ENTRANCE HALL

LOUNGE

6.17m x 3.07m (20' 3" x 10' 1")

### KITCHEN

2.52m x 3.57m (8' 3" x 11' 9")

INTEGRAL GARAGE

first floor

### **BEDROOM ONE**

4.09m x 2.41m (13' 5" x 7' 11")

# **BEDROOM TWO**

3.19m x 3.01m (10' 6" x 9' 11")

## **BEDROOM THREE**

2.87m x 2.93m (9' 5" x 9' 7")

## BATHROOM