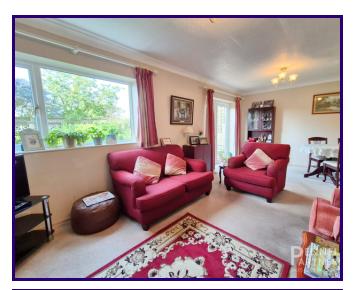

Lounge/Diner: The open-plan lounge/diner provides a versatile space for relaxing and entertaining. With ample natural light and room for dining and lounging, this area is perfect for hosting gatherings or enjoying quiet evenings at home.

## ENTRANCE HALL

LOUNGE

6.17m x 3.07m (20' 3" x 10' 1")