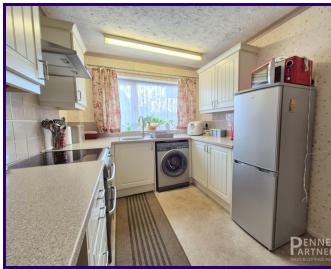

Key Features:

Three Double Bedrooms: Enjoy spacious and comfortable living with three generously sized double bedrooms, providing ample space for family members or guests.

Modern Kitchen: Step into a sleek and contemporary kitchen, equipped with modern amenities and plenty of storage space. Whether you're a master chef or just starting out, this kitchen is sure to inspire culinary creativity.

### KITCHEN

2.52m x 3.57m (8' 3" x 11' 9")

INTEGRAL GARAGE

first floor