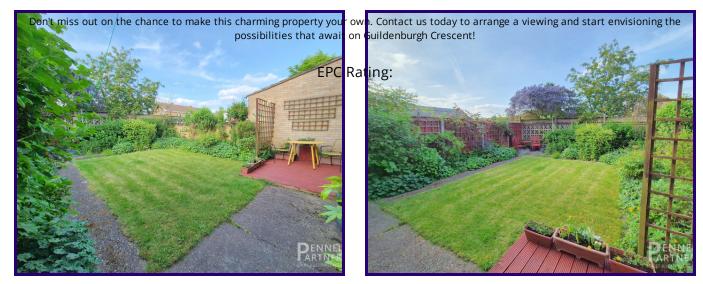

Beautiful Rear Garden: Step outside into a tranquil oasis - a charming rear garden laid to lawn with flower and shrub bed borders. Perfect for green-fingered enthusiasts or those who love to relax outdoors amidst nature's beauty.