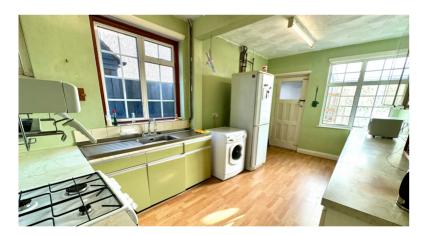

As you step inside, you are greeted by the warmth of natural light streaming through the large bay windows, illuminating the spacious reception rooms. The property boasts two reception rooms, providing ample space for entertaining guests or simply relaxing with family. A leanto conservatory adds additional space to relax and enjoy the views of the garden. The heart of the home lies in the separate kitchen, offering a functional layout and plenty of scope for customization. From here, step outside into the south-west facing garden, a sun-drenched oasis awaiting your personal touch. Whether it's al fresco dining or simply basking in the sunshine, this outdoor space is sure to be a cherished retreat for years to come. With four bedrooms, there is ample room for the entire family and versatility in the way the rooms can be utilised, offering space for working from home or for a hobby to be enjoyed. Each bedroom offers the potential for customization to suit individual tastes and preferences.