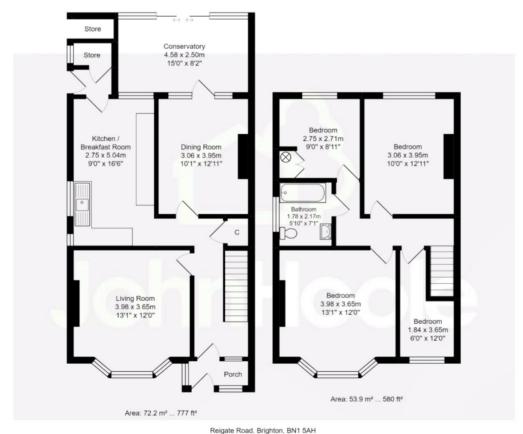

Reigate Road, Brighton, BN1 5AH £680,000

Total Area: 126.1 m² ... 1357 ft²

All measurements are approximate and for display purposes only.

Welcome to Reigate Road, Brighton—a charming and spacious semi-detached family home situated in one of the most sought-after areas of the city. This property offers the perfect canvas for those looking to create their dream home, with generous living spaces and a wealth of potential awaiting within.

As you step inside, you are greeted by the warmth of natural light streaming through the large bay windows, illuminating the spacious reception rooms. The property boasts two reception rooms, providing ample space for entertaining guests or simply relaxing with family. A leanto conservatory adds additional space to relax and enjoy the views of the garden. The heart of the home lies in the separate kitchen, offering a functional layout and plenty of scope for customization. From here, step outside into the south-west facing garden, a sun-drenched oasis awaiting your personal touch. Whether it's al fresco dining or simply basking in the sunshine, this outdoor space is sure to be a cherished retreat for years to come. With four bedrooms, there is ample room for the entire family and versatility in the way the rooms can be utilised, offering space for working from home or for a hobby to be enjoyed. Each bedroom offers the potential for customization to suit individual tastes and preferences.