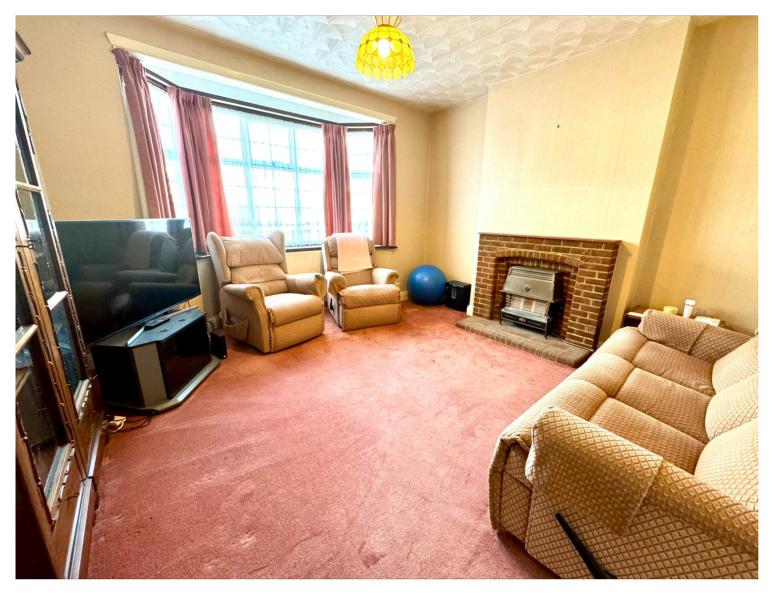

As you step inside, you are greeted by the warmth of natural light streaming through the large bay windows, illuminating the spacious reception rooms. The property boasts two reception rooms, providing ample space for entertaining guests or simply relaxing with family. A leanto conservatory adds additional space to relax and enjoy the views of the garden. The heart of the home lies in the separate kitchen, offering a functional layout and plenty of scope for customization. From here, step outside into the south-west facing garden, a sun-drenched oasis awaiting your personal touch. Whether it's al fresco dining or simply basking in the sunshine, this outdoor space is sure to be a cherished retreat for years to come. With four bedrooms, there is ample room for the entire family and versatility in the way the rooms can be utilised, offering space for working from home or for a hobby to be enjoyed. Each bedroom offers the potential for customization to suit individual tastes and preferences.