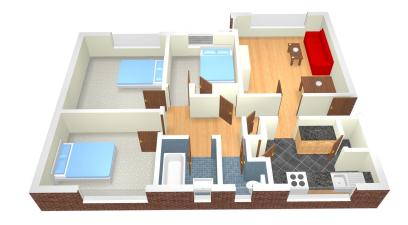

## Kenworth Close, Waltham Cross, EN8 8BA

Total Area: 76.7 m² ... 826 ft² (excluding balcony)

All measurements are approximate and for display purposes only