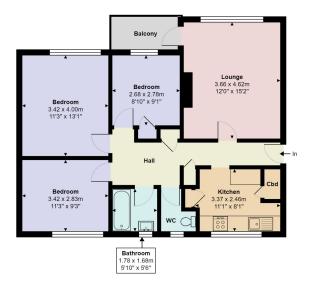

## Kenworth Close, Waltham Cross, EN8 8BA

Total Area: 76.7 m² ... 826 ft² (excluding balcony)

All measurements are approximate and for display purposes only