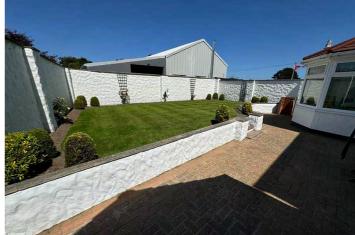

#### Garden

To the rear of the property is a low maintenance garden laid to lawn with a patio area.