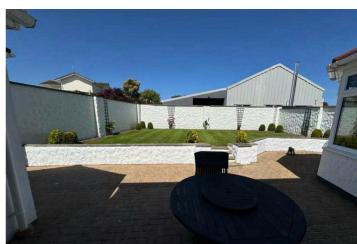

#### Garden

To the rear of the property is a low maintenance garden laid to lawn with a patio area.

# **Parking**

In addition to the garage, there is parking for two vehicles.