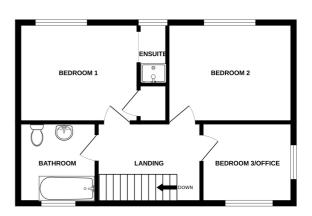

## **First Floor Landing**

2.88m x 1.86m (9' 5" x 6' 1")

## **Master Bedroom**

3.39m x 3.36m (11' 1" x 11' 0")

### **Ensuite Shower**

178m x 0.82m (584' 0" x 2' 8")

# Bedroom 2

3.77m x 2.74m (12' 4" x 9' 0")

#### **Bedroom 3/Office**

2.72m x 2.39m (8' 11" x 7' 10")

#### **Bathroom**

2.31m x 1.84m (7' 7" x 6' 0")

# **SCHOOL CATCHMENT**

Vale Primary School and St Sampson High School GROUND FLOOR 1ST FLOOR

#### SUSQUEHANNA

Whilst every attempt has been made to ensure the accuracy of the floorplan contained here, measurements of doors, windows, rooms and any other items are approximate and no responsibility is taken for any error, omission or mis-statement. This plan is for illustrative purposes only and should be used as such by any prospective purchaser. The services, systems and appliances shown have not been tested and no guarantee as to their operability or efficiency can be given.