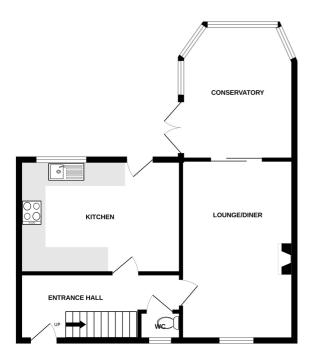

#### **Entrance Hall**

7.75m x 1.87m (25' 5" x 6' 2")

### Lounge/Diner

5.32m x 3.28m (17' 5" x 10' 9")

#### **Kitchen**

4.75m x 3.35m (15' 7" x 11' 0")

### **Conservatory**

3.65m x 3.99m (12' 0" x 13' 1")

# **SCHOOL CATCHMENT**

Vale Primary School and St Sampson High School GROUND FLOOR 1ST FLOOR

#### SUSQUEHANNA

Whilst every attempt has been made to ensure the accuracy of the floorplan contained here, measurements of doors, windows, rooms and any other items are approximate and no responsibility is taken for any error, omission or mis-statement. This plan is for illustrative purposes only and should be used as such by any prospective purchaser. The services, systems and appliances shown have not been tested and no guarantee as to their operability or efficiency can be given.