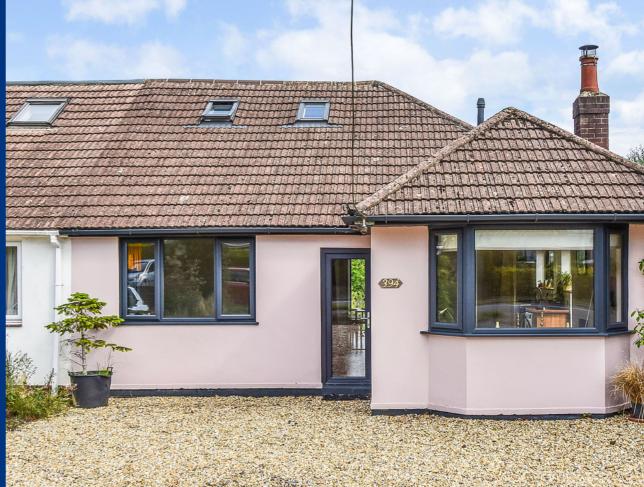

## 394 Woodlands Road, Woodlands, Hampshire SO40 7GA

## £525,000

- ARCHITECT DESIGNED
- SPECTACULAR VIEWS
- FLEXIBLE ACCOMODATION
- TWO FURTHER BEDROOMS
- NUMEROUS PARKING

- OPEN PLAN LIVING
- 1/3RD OF AN ACRE
- SUPERB PRINCIPLE BEDROOM
- GENEROUS RECEPTION SPACE
- NO CHAIN

The gardens are a delight and extend to a 1/3rd of an acre, yet are designed into individual sections for ease of maintenance. There are a number of well shielded al-fresco entertaining space. Whilst a fabulous size, the grounds are designed by a landscape gardener for ease of maintenance. There is a established vegetable patch and a number of fruit trees and soft fruits plants. Within the garden there is ample space for additional sheds. The gardens back onto farmland and offer a good level of privacy.