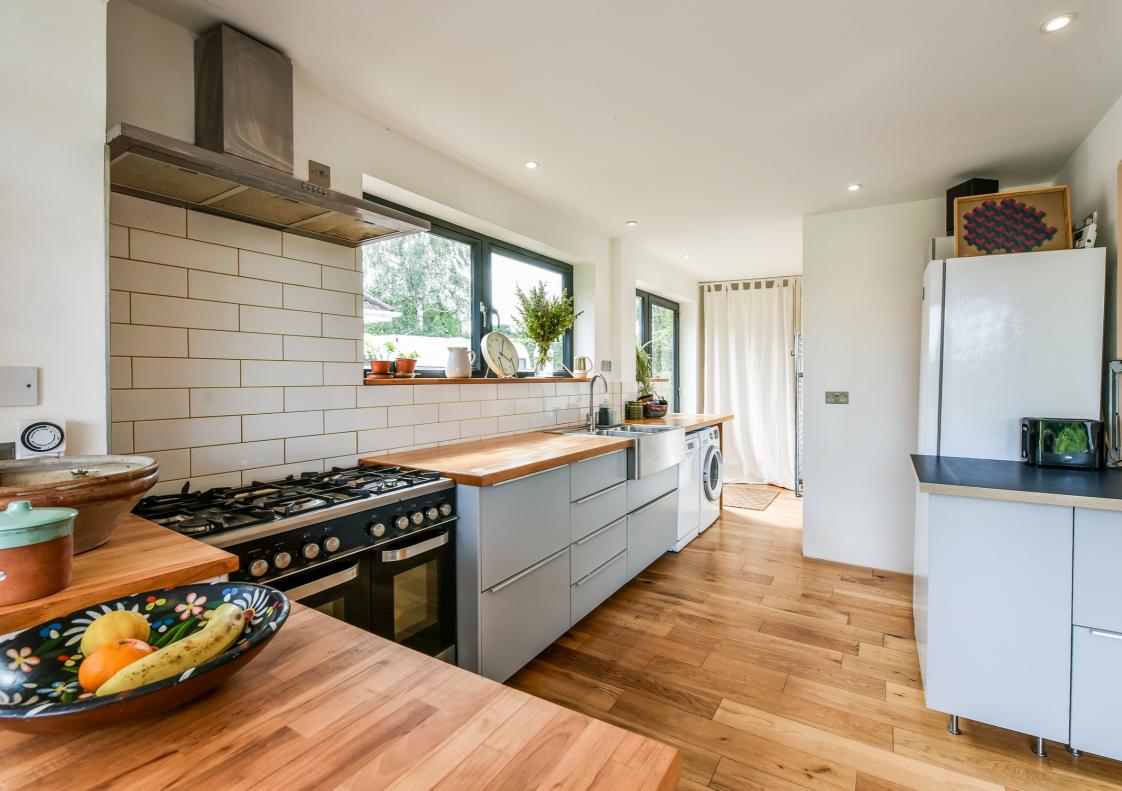

The well designed accommodation takes full advantage of the beautiful views of the grounds and farmland beyond. The principal reception space is a light filled open plan area with bi fold doors out into the garden and is wonderfully suited to informal entertaining. The principal bedroom is equally dramatic with great views and an en-suite. There are two further bedrooms downstairs, one currently used a snug. The kitchen blends with the reception room.