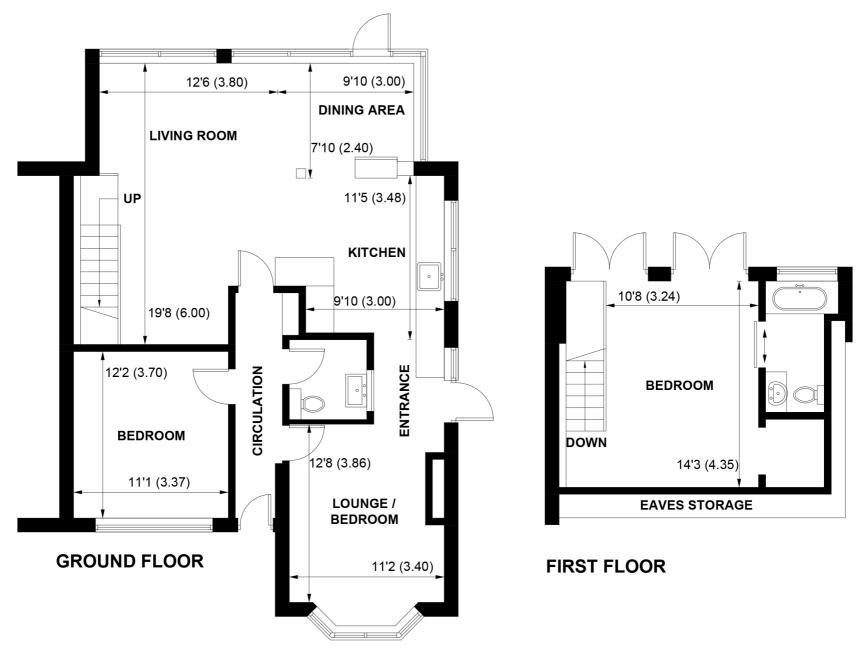

APPROXIMATE GROSS INTERNAL AREA = 1143 SQ FT / 106.2 SQ M

NOT TO SCALE (For illustrative purposes only as defined by RICS Code of Measuring Practice) 2023 ©
Produced by Emzo Marketing

023 8028 4411 www.fellsgulliver.com