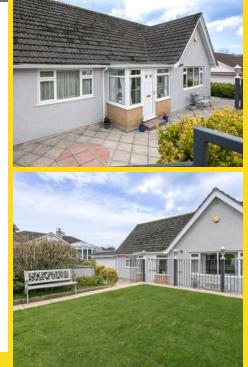

#### PROPERTY DESCRIPTION

Nestled in the tranquility of Eary Veg, Douglas, Isle of Man, number 83 stands as an inviting 5-bedroom family home tucked away in a quiet cul-de-sac within Tromode Park. The residence offers a peaceful haven, providing ample space for a growing family to call home. The impressive living areas include a comfortable lounge, a dedicated dining room, and an expansive kitchen, catering to various facets of modern family life. These well-appointed spaces not only create a warm and welcoming atmosphere but also offer versatile options for relaxation, entertaining, and shared family meals.

Adding to the convenience, 83 Eary Veg features an integral garage, providing secure parking and additional storage space. The location within Tromode Park ensures a serene living environment while still being in close proximity to the amenities of Douglas. This property is more than just a house; it's a well-designed family retreat that combines comfort and functionality, creating a harmonious living space in this peaceful corner of the Isle of Man.

- Various Storage Areas
- Double Garage with Electric Door
- uPVC Double Glazing Throughout
- Quiet and Sunny Location
- South Facing Landscaped Gardens to Front and Rear