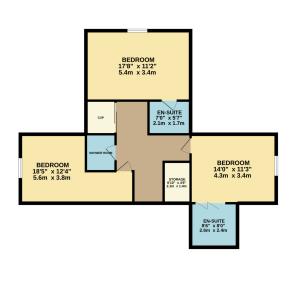

### **FLOORPLAN**

GROUND FLOOR 1817 sq.ft. (168.8 sq.m.) approx.

1ST FLOOR 836 sq.ft. (77.7 sq.m.) approx.

TOTAL FLOOR AREA: 2653 sq.ft. (246.5 sq.m.) approx.

Whilst every attempt has been made to ensure the accuracy of the floorplan contained here, measurements of doors, windows, rooms and any other items are approximate and no responsibility is taken for any error, omission or mis-statement. This plan is for illustrative purposes only and should be used as such by any prospective purchaser. The services, systems and appliances shown have not been tested and no guarantee as to their operability or efficiency can be given.

Made with Metropix ©2022

**DISCLAIMER:** Whilst Manxmove Ltd believe that these details are correct, neither Manxmove Ltd or their clients guarantee their accuracy in any way. Consequently, these details are not to be used to form part of any legally binding contract. Prospective purchasers or tenants are advised to visit this property to satisfy themselves as to the correctness of these details. Please note, we use wide angle camera lenses in order to show as much of each room as possible. This is not intended to mislead any prospective purchasers or tenants in any way and an honest verbal description is always available prior to viewing if required.