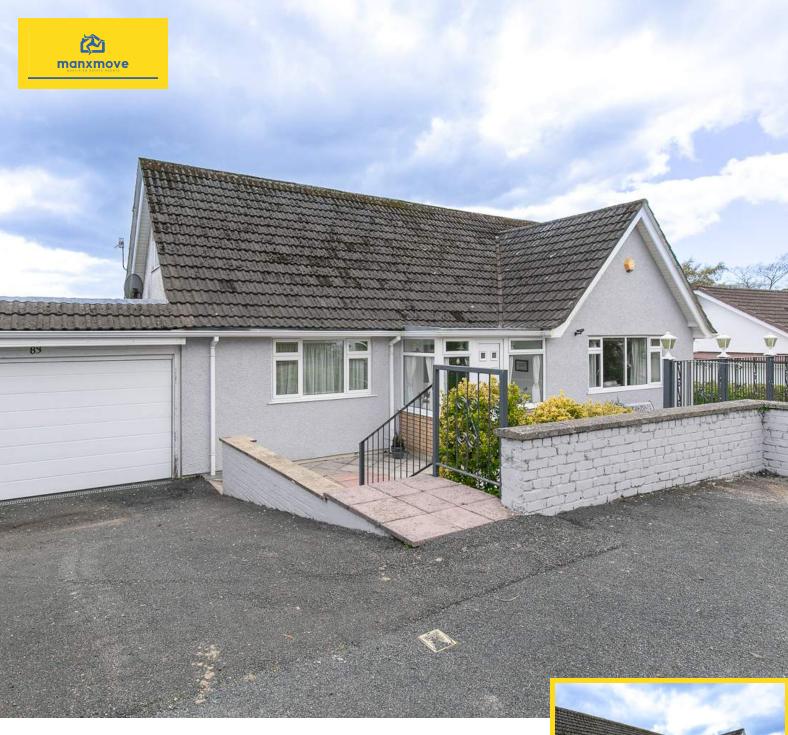

# 83 Eary Veg, Douglas, Isle of Man. IM2 5LZ

A deceptively spacious traditionally built detached family home located in a sought after and quiet cul-de-sac within Tromode Park in Douglas

#### PROPERTY DESCRIPTION

Nestled in the tranquility of Eary Veg, Douglas, Isle of Man, number 83 stands as an inviting 5-bedroom family home tucked away in a quiet cul-de-sac within Tromode Park. The residence offers a peaceful haven, providing ample space for a growing family to call home. The impressive living areas include a comfortable lounge, a dedicated dining room, and an expansive kitchen, catering to various facets of modern family life. These well-appointed spaces not only create a warm and welcoming atmosphere but also offer versatile options for relaxation, entertaining, and shared family meals.

Adding to the convenience, 83 Eary Veg features an integral garage, providing secure parking and additional storage space. The location within Tromode Park ensures a serene living environment while still being in close proximity to the amenities of Douglas. This property is more than just a house; it's a well-designed family retreat that combines comfort and functionality, creating a harmonious living space in this peaceful corner of the Isle of Man.