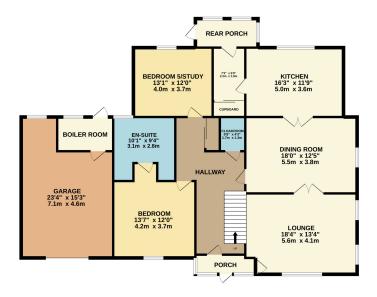

### **FLOORPLAN**

GROUND FLOOR 1817 sq.ft. (168.8 sq.m.) approx.

1ST FLOOR 836 sq.ft. (77.7 sq.m.) approx.

TOTAL FLOOR AREA: 2653 sq.ft. (246.5 sq.m.) approx.

Whilst every attempt has been made to ensure the accuracy of the floorplan contained here, measurements of doors, windows, rooms and any other items are approximate and no responsibility is taken for any error, omission or mis-statement. This plan is for illustrative purposes only and should be used as such by any prospective purchaser. The services, systems and appliances shown have not been tested and no guarantee as to their operability or efficiency can be given.

Made with Metropix ©2022

**DISCLAIMER:** Whilst Manxmove Ltd believe that these details are correct, neither Manxmove Ltd or their clients guarantee their accuracy in any way. Consequently, these details are not to be used to form part of any legally binding contract. Prospective purchasers or tenants are advised to visit this property to satisfy themselves as to the correctness of these details. Please note, we use wide angle camera lenses in order to show as much of each room as possible. This is not intended to mislead any prospective purchasers or tenants in any way and an honest verbal description is always available prior to viewing if required.