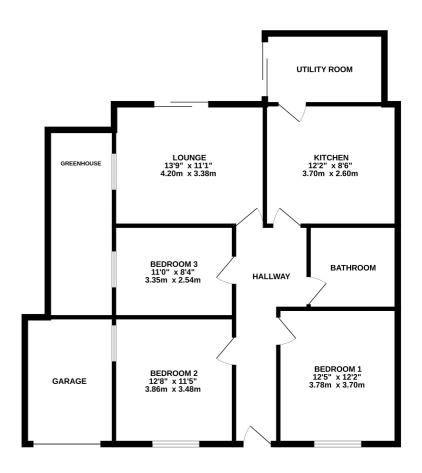

The accommodation offers a spacious hallway leading to three generous double bedrooms, a family bathroom, a bright and roomy kitchen/breakfast area, a separate utility/sunroom with garden access, a cosy lounge overlooking and opening onto the garden. Externally, the property benefits from a driveway accommodating multiple vehicles, garage with an electric roll-top door, front garden that could utilised for more parking should you wish and gated side access. The fabulous south facing garden, features lush lawn with mature shrubs, trees, greenhouse, and large patio area with a retractable awning ideal for relaxing after a busy day

## **Key Features**

- · Chain Free
- Popular Wigmore Location, Close To Transport Links, Hempstead Valley Shopping Centre, Schools & Amenities
- · Three Sizeable Bedrooms
- Spacious Kitchen / Breakfast Room
- · Utility /Sun Room
- Garage & Driveway for Multiple Vehicles
- Scope For Further Development (STPP) Substantial Loft Space Or Above The Garage
- South Facing Garden Measuring Approx 54ft x 39ft (16.5m x 11.9m)

#### **GROUND FLOOR**

Whilst every steerogl has been made to ensure the accuracy of the floorpian contained here, measurements of droots, shidness, cross and any other times are approximate and no responsibility is besine for any error, omission or mis-statement. This plans for illustrative purposes only and should be used as such by any rospective purchaser. The services, systems and appliances shown have not been tested and no guarantee as to their operability or efficiency can be given.