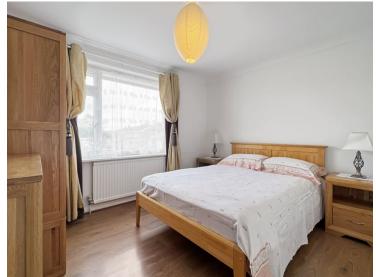

#### **Bedroom Two**

11'1" x 9'8" (3.38m x 2.95m)

#### **Bedroom Three**

11' 4" x 9' 1" (3.45m x 2.77m)

Bedroom Four 10' 0" x 7' 3" (3.05m x 2.21m)

Bedroom Five 9' 8" x 7' 7" (2.95m x 2.31m)