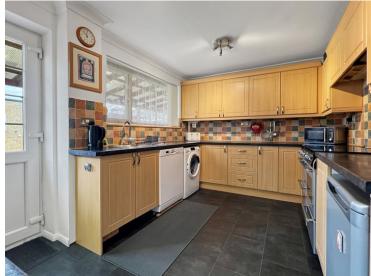

#### **Kitchen**

12'8" x 9'8" (3.86m x 2.95m)

First Floor First Floor Landing

Bedroom One

11'7" x 11'3" (3.53m x 3.43m)