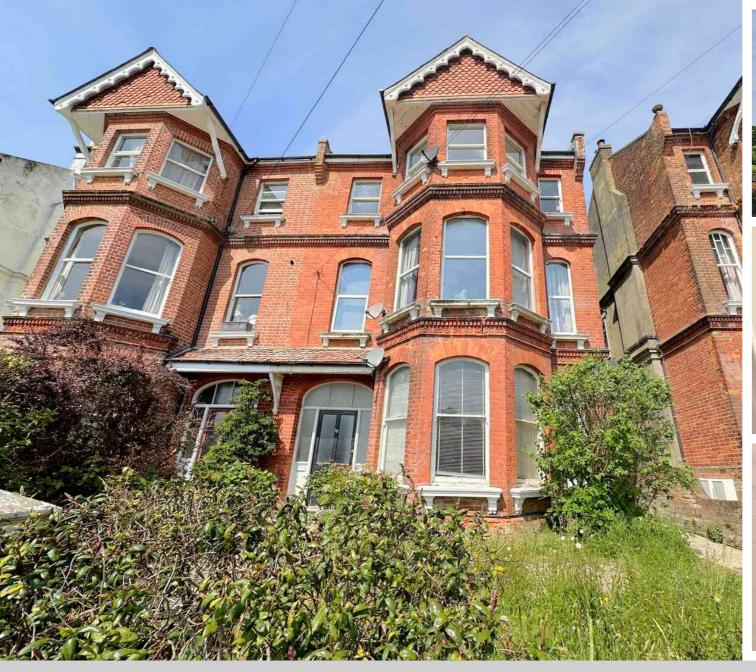

Property Cafe are delighted to offer to the lettings market this top floor flat situated in a sought after residential location on the outskirts of Hastings town centre, just a short walk into the town and in close proximity to the mainline railway station. Internally the property offer a spacious open plan kitchen and lounge with bay fronted window and beautiful sea views across the town, a good size double bedroom, a single bedroom/ study and a modern fitted white suite bathroom with electric shower. Additionally the property offers electric heating, traditional sash windows, neutral decor, ample on street permit parking and is available now on a long let. A minimum annual income of £25,500 per household is required to be eligible and early internal viewings are highly recommended. For additional information or to arrange your internal viewing, please contact our Bexhill office on 01424 224488 Option 2.