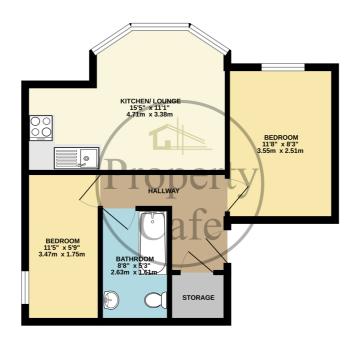

Flat 4, 18 Linton Road, Hastings, East Sussex, TN34 1TW £850 pcm

TOTAL FLOOR AREA: 415 sq.ft. (38.5 sq.m.) approx.

While even stemps tha been made to exame the accuracy of the thorpian contained here, measurement of doors, undoes, rooms and any other items are approximate and on responsibility is taken to any expension of the approximate and any expension of the structure purposes only and should be used as such by any prospective purchaser. The services, systems and appliances shown have not been tested and no guirant as to that operatinity or efficiency can be given.

Property Cafe are delighted to offer to the lettings market this top floor flat situated in a sought after residential location on the outskirts of Hastings town centre, just a short walk into the town and in close proximity to the mainline railway station. Internally the property offer a spacious open plan kitchen and lounge with bay fronted window and beautiful sea views across the town, a good size double bedroom, a single bedroom/ study and a modern fitted white suite bathroom with electric shower. Additionally the property offers electric heating, traditional sash windows, neutral decor, ample on street permit parking and is available now on a long let. A minimum annual income of £25,500 per household is required to be eligible and early internal viewings are highly recommended. For additional information or to arrange your internal viewing, please contact our Bexhill office on 01424 224488 Option 2.