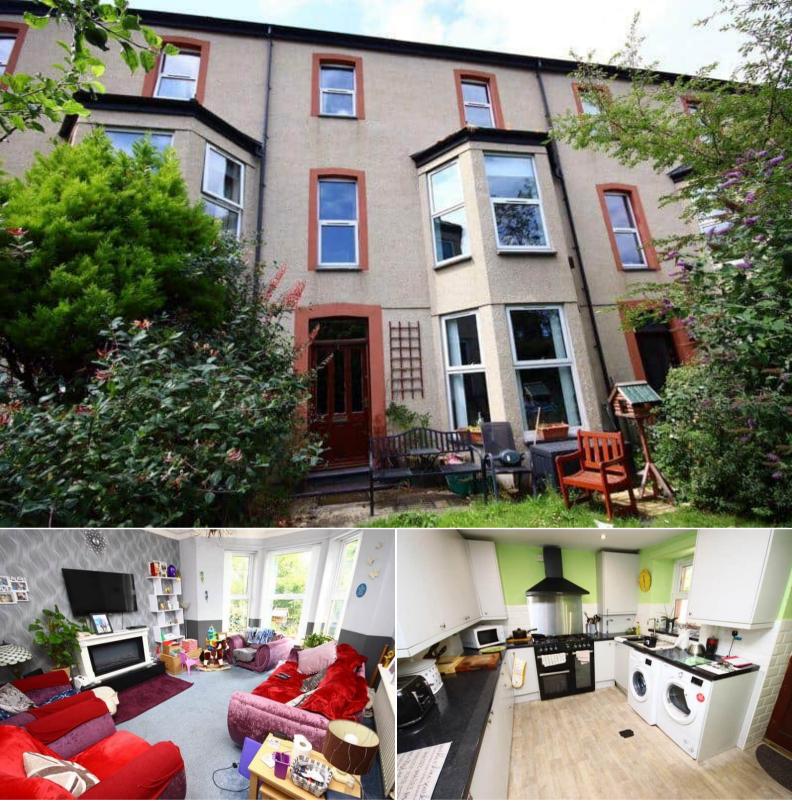

## Marine Crescent Penmaenmawr

Bettermove are proud to present this 6 bedroom terraced house in Penmaenmawr.

The property benefits from double glazing, gas central heating throughout and has off street communal parking available.

The council tax band is C.

The interior of this beautifully presented property comprises a spacious living room, dining room and fitted kitchen on the ground floor. The first floor consists of 3 bedrooms and 1 of the family bathrooms. The second floor holds a further 3 bedrooms and the 2nd family bathroom. The exterior boasts a private rear garden, perfect for enjoying the summer months.

Located in the popular town of Penmaenmawr, the property is close to a range of amenities, including shops, supermarkets, restaurants and pubs. Excellent transport connections can be found from the A55, Penmaenmawr train station and many local bus routes.