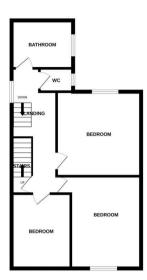

The council tax band is C.

The interior of this beautifully presented property comprises a spacious living room, dining room and fitted kitchen on the ground floor. The first floor consists of 3 bedrooms and 1 of the family bathrooms. The second floor holds a further 3 bedrooms and the 2nd family bathroom. The exterior boasts a private rear garden, perfect for enjoying the summer months.

2ND FLOOR 612 sq.ft. (56.9 sq.m.) approx. GROUND FLOOR 636 sq.ft. (59.1 sq.m.) approx. 1ST FLOOR 618 sq.ft. (57.4 sq.m.) approx. 3RD FLOOR 419 sq.ft. (38.9 sq.m.) approx.

TOTAL FLOOR AREA: 2284 sq.ft. (212.2 sq.m.) approx.

Whilst every attempt has been made to ensure the accuracy of the floorplan contained here, measurements of doors, windows, rooms and any other items are approximate and no responsibility is taken for any error, omission or mis-statement. This plan is for illustrative purposes only and should be used as such by any prospective purchaser. The services, systems and appliances shown have not been tested and no guarantee as to their operability or efficiency an be given.