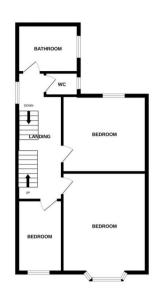

The council tax band is C.

The interior of this beautifully presented property comprises a spacious living room, dining room and fitted kitchen on the ground floor. The first floor consists of 3 bedrooms and 1 of the family bathrooms. The second floor holds a further 3 bedrooms and the 2nd family bathroom. The exterior boasts a private rear garden, perfect for enjoying the summer months.

2ND FLOOR 612 sq.ft. (56.9 sq.m.) approx. GROUND FLOOR 636 sq.ft. (59.1 sq.m.) approx. 1ST FLOOR 618 sq.ft. (57.4 sq.m.) approx. 3RD FLOOR 419 sq.ft. (38.9 sq.m.) approx.

TOTAL FLOOR AREA: 2284 sq.ft. (212.2 sq.m.) approx.

Whilst every attempt has been made to ensure the accuracy of the floorplan contained here, measurements of doors, windows, rooms and any other items are approximate and no responsibility is taken for any error, omission or mis-statement. This plan is for illustrative purposes only and should be used as such by any prospective purchaser. The services, systems and appliances shown have not been tested and no guarantee as to their operability or efficiency an be given.