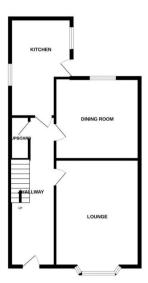

2ND FLOOR 612 sq.ft. (56.9 sq.m.) approx. GROUND FLOOR 636 sq.ft. (59.1 sq.m.) approx. 1ST FLOOR 618 sq.ft. (57.4 sq.m.) approx. 3RD FLOOR 419 sq.ft. (38.9 sq.m.) approx.

TOTAL FLOOR AREA: 2284 sq.ft. (212.2 sq.m.) approx.

Whilst every attempt has been made to ensure the accuracy of the floorplan contained here, measurements of doors, windows, rooms and any other items are approximate and no responsibility is taken for any error, omission or mis-statement. This plan is for illustrative purposes only and should be used as such by any prospective purchaser. The services, systems and appliances shown have not been tested and no guarantee as to their operability or efficiency an be given.