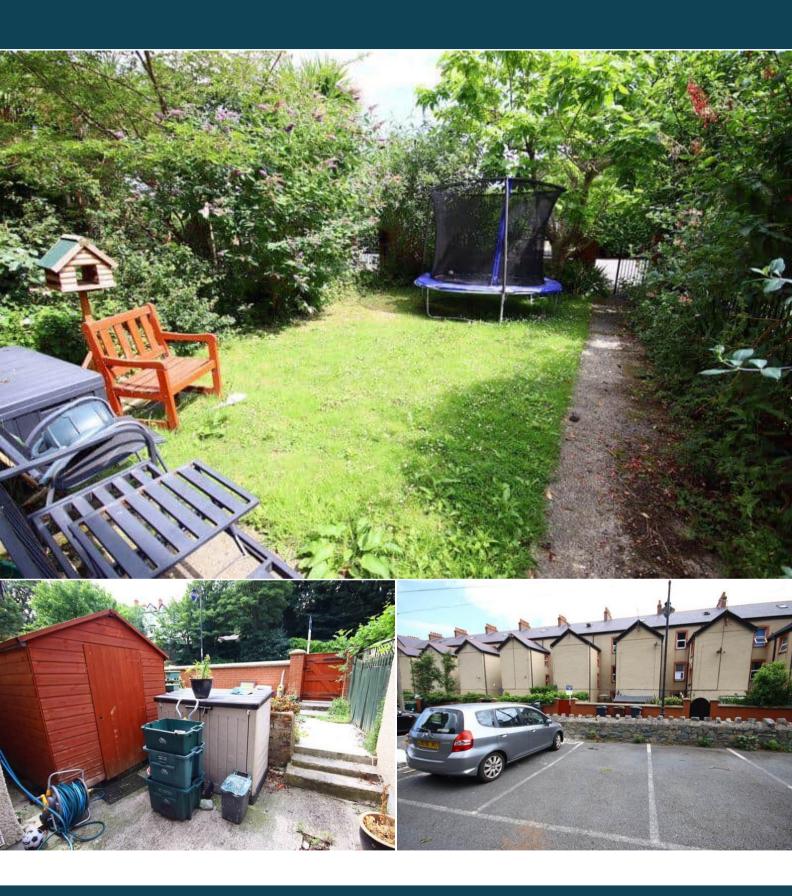

The council tax band is C.

The interior of this beautifully presented property comprises a spacious living room, dining room and fitted kitchen on the ground floor. The first floor consists of 3 bedrooms and 1 of the family bathrooms. The second floor holds a further 3 bedrooms and the 2nd family bathroom. The exterior boasts a private rear garden, perfect for enjoying the summer months.

Located in the popular town of Penmaenmawr, the property is close to a range of amenities, including shops, supermarkets, restaurants and pubs. Excellent transport connections can be found from the A55, Penmaenmawr train station and many local bus routes.