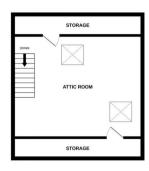

The council tax band is C.

The interior of this beautifully presented property comprises a spacious living room, dining room and fitted kitchen on the ground floor. The first floor consists of 3 bedrooms and 1 of the family bathrooms. The second floor holds a further 3 bedrooms and the 2nd family bathroom. The exterior boasts a private rear garden, perfect for enjoying the summer months.

2ND FLOOR 612 sq.ft. (56.9 sq.m.) approx. GROUND FLOOR 636 sq.ft. (59.1 sq.m.) approx. 1ST FLOOR 618 sq.ft. (57.4 sq.m.) approx. 3RD FLOOR 419 sq.ft. (38.9 sq.m.) approx.

TOTAL FLOOR AREA: 2284 sq.ft. (212.2 sq.m.) approx.

Whilst every attempt has been made to ensure the accuracy of the floorplan contained here, measurements of doors, windows, rooms and any other items are approximate and no responsibility is taken for any error, omission or mis-statement. This plan is for illustrative purposes only and should be used as such by any prospective purchaser. The services, systems and appliances shown have not been tested and no guarantee as to their operability or efficiency an be given.