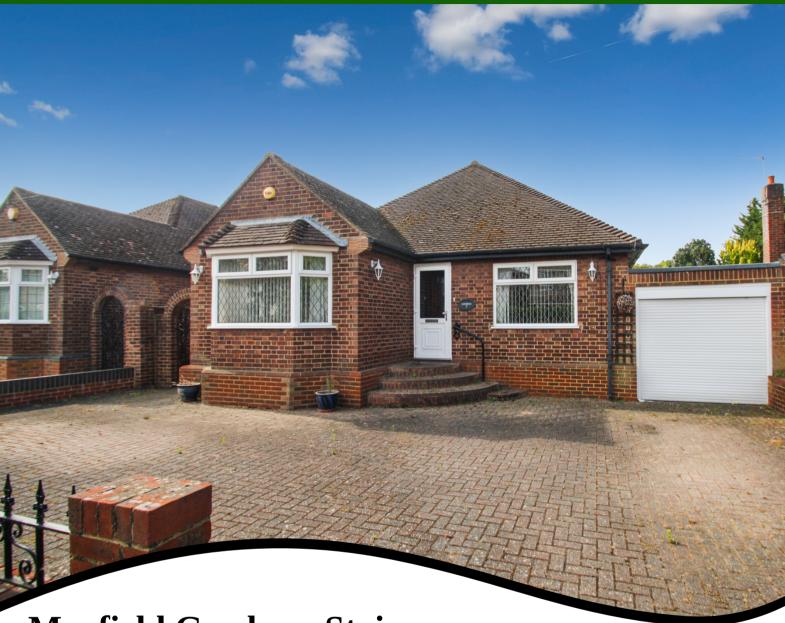

## Mayfield Gardens, Stainesupon-Thames, Surrey, TW18 3LG

HUGELY SPACIOUS DETACHED BUNGALOW SITUATED ALONG MUCH SOUGHT AFTER ROAD IDEALLY LOCATED FOR STAINES TOWN CENTRE, RIVER THAMES & LOCAL MOTORWAY NETWORKS. The property benefits from a spacious lounge/diner, modern fitted kitchen, conservatory, three well-proportioned bedrooms (en-suite to Bed 1), further luxury bathroom, large secluded rear garden, extensive off-street parking and garage. Part/Unfurnished. Available 5th April. Viewings Highly Recommended!