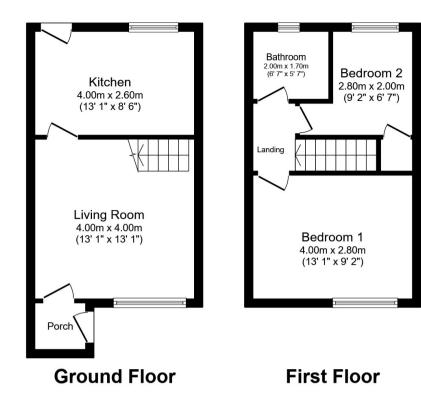

Total floor area 55.2 m² (594 sq.ft.) approx

This floor plan is for illustrative purposes only. It is not drawn to scale. Any measurements, floor areas (including any total floor area), openings and orientation are approximate. No details are guaranteed, they cannot be relied upon for any purpose and they do not form part of any agreement. No liability is taken for any error, omission or misstatement. A party must rely upon its own inspection(s). Powered by www.focalagent.com