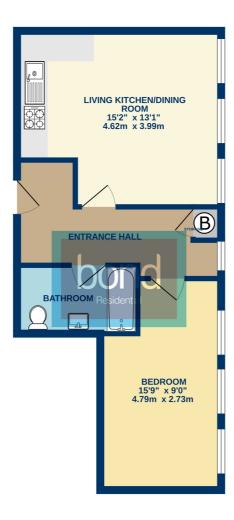

## **ACCOMMODATION:**

Bond Residential are delighted to offer this beautifully presented one bedroom second floor apartment. The property offers an open plan living kitchen/dining room, the fitted kitchen benefits from integrated appliances such as a dishwasher, oven, induction hob, washing machine & fridge freezer, the entrance hallway is currently being utilised as a study/office area which is perfect for anyone working from home, one double bedroom & bathroom with modern suite which completes the internal accommodation. To appreciate the presentation of this apartment it must be viewed!