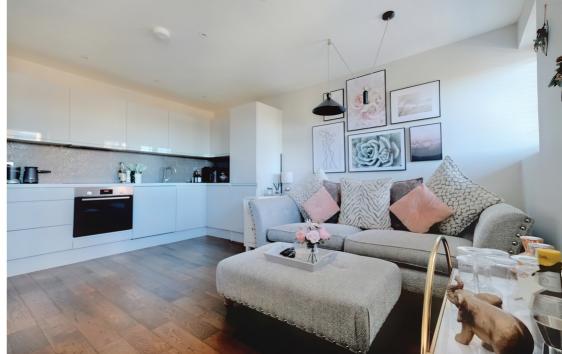

## **ACCOMMODATION:**

Bond Residential are delighted to offer this beautifully presented one bedroom second floor apartment. The property offers an open plan living kitchen/dining room, the fitted kitchen benefits from integrated appliances such as a dishwasher, oven, induction hob, washing machine & fridge freezer, the entrance hallway is currently being utilised as a study/office area which is perfect for anyone working from home, one double bedroom & bathroom with modern suite which completes the internal accommodation. To appreciate the presentation of this apartment it must be viewed!