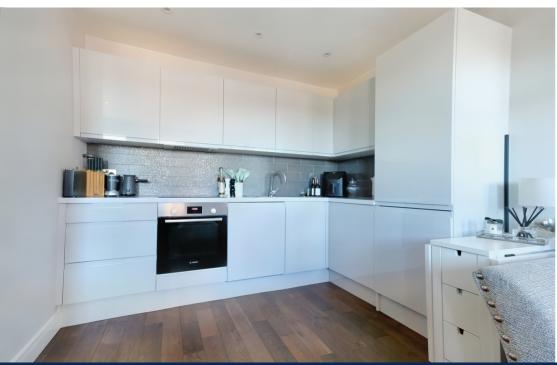

## **ACCOMMODATION:**

Bond Residential are delighted to offer this beautifully presented one bedroom second floor apartment. The property offers an open plan living kitchen/dining room, the fitted kitchen benefits from integrated appliances such as a dishwasher, oven, induction hob, washing machine & fridge freezer, the entrance hallway is currently being utilised as a study/office area which is perfect for anyone working from home, one double bedroom & bathroom with modern suite which completes the internal accommodation. To appreciate the presentation of this apartment it must be viewed!

SERVICE CHARGE - £1,286.48pa is the service charge prediction for 2023.

COUNCIL TAX BAND - B.

- Second Floor Apartment
- Fitted Kitchen With Appliances
- Modern Bathroom Suite
- Gas Central Heating & Double Glazed Windows