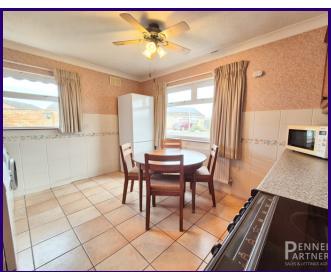

Step inside this lovely property and you'll find two spacious double bedrooms, a cosy lounge, a bright conservatory, a kitchen/diner perfect for hosting family dinners, and a modern bathroom. The low maintenance wrap around garden is ideal for relaxing in the sunshine, and with a garage and driveway providing ample parking, convenience is key.

4.45m x 3.37m (14' 7" x 11' 1") 3.82m x 4.32m (12' 6" x 14' 2")

CONSERVATORY BEDROOM TWO

2.24m x 3.75m (7' 4" x 12' 4") 3.28m x 3.37m (10' 9" x 11' 1")

KITCHEN/DINER GARAGE AND WORKSHOP

SOUTH FACING REAR GARDEN