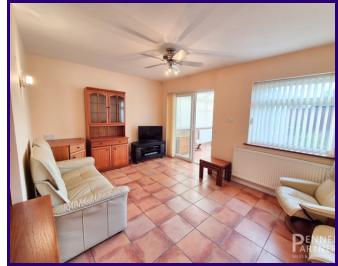

Step inside this lovely property and you'll find two spacious double bedrooms, a cosy lounge, a bright conservatory, a kitchen/diner perfect for hosting family dinners, and a modern bathroom. The low maintenance wrap around garden is ideal for relaxing in the sunshine, and with a garage and driveway providing ample parking, convenience is key.

4.45m x 3.37m (14' 7" x 11' 1") 3.82m x 4.32m (12' 6" x 14' 2")

CONSERVATORY BEDROOM TWO

2.24m x 3.75m (7' 4" x 12' 4") 3.28m x 3.37m (10' 9" x 11' 1")

KITCHEN/DINER GARAGE AND WORKSHOP

SOUTH FACING REAR GARDEN