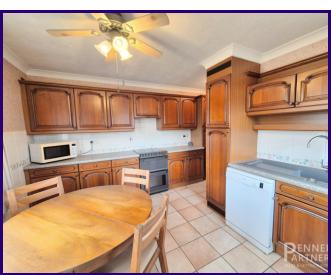

Step inside this lovely property and you'll find two spacious double bedrooms, a cosy lounge, a bright conservatory, a kitchen/diner perfect for hosting family dinners, and a modern bathroom. The low maintenance wrap around garden is ideal for relaxing in the sunshine, and with a garage and driveway providing ample parking, convenience is key.

4.45m x 3.37m (14' 7" x 11' 1") 3.82m x 4.32m (12' 6" x 14' 2")

CONSERVATORY BEDROOM TWO

2.24m x 3.75m (7' 4" x 12' 4") 3.28m x 3.37m (10' 9" x 11' 1")

KITCHEN/DINER GARAGE AND WORKSHOP

SOUTH FACING REAR GARDEN