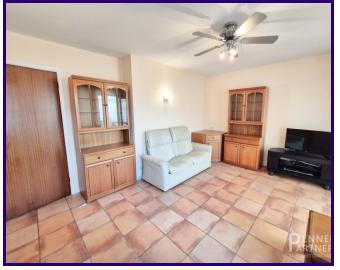

Step inside this lovely property and you'll find two spacious double bedrooms, a cosy lounge, a bright conservatory, a kitchen/diner perfect for hosting family dinners, and a modern bathroom. The low maintenance wrap around garden is ideal for relaxing in the sunshine, and with a garage and driveway providing ample parking, convenience is key.

4.45m x 3.37m (14' 7" x 11' 1") 3.82m x 4.32m (12' 6" x 14' 2")

CONSERVATORY BEDROOM TWO

2.24m x 3.75m (7' 4" x 12' 4") 3.28m x 3.37m (10' 9" x 11' 1")

KITCHEN/DINER GARAGE AND WORKSHOP

SOUTH FACING REAR GARDEN