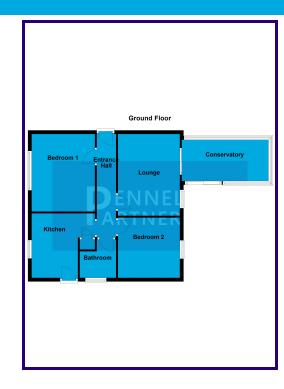

Don't miss out on this fantastic opportunity. Schedule a viewing today and make this wonderful bungalow your new home sweet home.

EPC Rating:

ENTRANCE HALL

3.88m x 3.15m (12' 9" x 10' 4")

LOUNGE BEDROOM ONE

4.45m x 3.37m (14' 7" x 11' 1") 3.82m x 4.32m (12' 6" x 14' 2")

CONSERVATORY BEDROOM TWO

2.24m x 3.75m (7' 4" x 12' 4") 3.28m x 3.37m (10' 9" x 11' 1")

KITCHEN/DINER GARAGE AND WORKSHOP

SOUTH FACING REAR GARDEN

**BATHROOM**