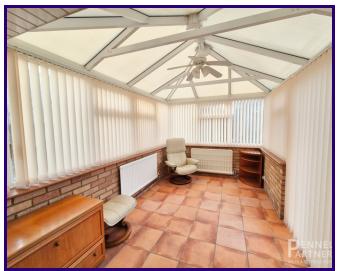

Step inside this lovely property and you'll find two spacious double bedrooms, a cosy lounge, a bright conservatory, a kitchen/diner perfect for hosting family dinners, and a modern bathroom. The low maintenance wrap around garden is ideal for relaxing in the sunshine, and with a garage and driveway providing ample parking, convenience is key.

4.45m x 3.37m (14' 7" x 11' 1") 3.82m x 4.32m (12' 6" x 14' 2")

CONSERVATORY BEDROOM TWO

2.24m x 3.75m (7' 4" x 12' 4") 3.28m x 3.37m (10' 9" x 11' 1")

KITCHEN/DINER GARAGE AND WORKSHOP

SOUTH FACING REAR GARDEN