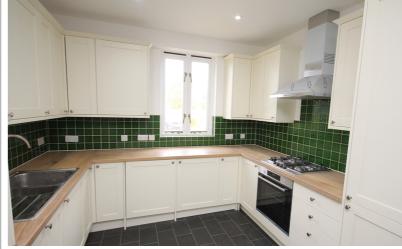

The property is on one level with a welcoming entrance hall, spacious lounge/dining room and a fitted kitchen which has a full range of integrated appliances including an oven and hob, fridge/freezer, washing machine and dishwasher, two double bedrooms and modern bathroom suite. There is allocated parking at the front of the property and a large enclosed South facing rear garden.

- Offered with Vacant Possession No Upper Chain
- 990 year lease from September 2002 with 969 years remaining
- No Service charge or Ground Rent.
- Modern fitted kitchen with integrated appliances.
- Double glazed windows and gas fired central heating.
- Allocated parking.