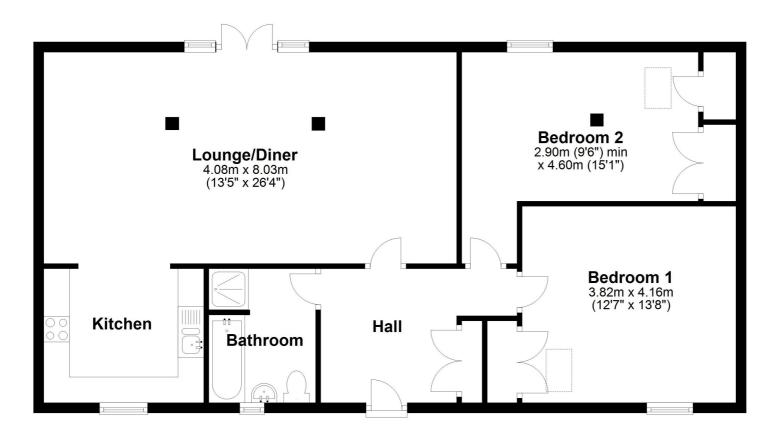

The property is on one level with a welcoming entrance hall, spacious lounge/dining room and a fitted kitchen which has a full range of integrated appliances including an oven and hob, fridge/freezer, washing machine and dishwasher, two double bedrooms and modern bathroom suite. There is allocated parking at the front of the property and a large enclosed South facing rear garden.

Energy Efficiency Rating Very energy efficient - lower running costs (0°) A (0:40) C (0:548) D (0:548) D (0:548) F (0:20) C (0:549) C 

Total area: approx. 91.6 sq. metres (985.9 sq. feet)

All measurements are approximate and quoted in metric with imperial equivalents and for general guidance only and whilst every attempt has been made to ensure accuracy, they must not be relied on. The fixtures, fittings and appliances referred to have not been tested and therefore no guarantee can be given and that they are in working order. Internal photographs are reproduced for general information and it must not be inferred that any item shown is included with the property. For a free valuation, contact the numbers listed on the brochure.