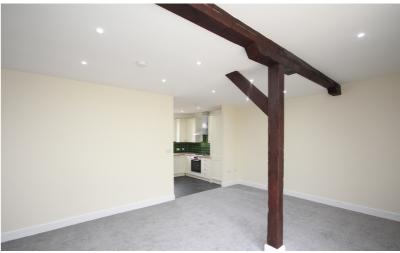

The property is on one level with a welcoming entrance hall, spacious lounge/dining room and a fitted kitchen which has a full range of integrated appliances including an oven and hob, fridge/freezer, washing machine and dishwasher, two double bedrooms and modern bathroom suite. There is allocated parking at the front of the property and a large enclosed South facing rear garden.