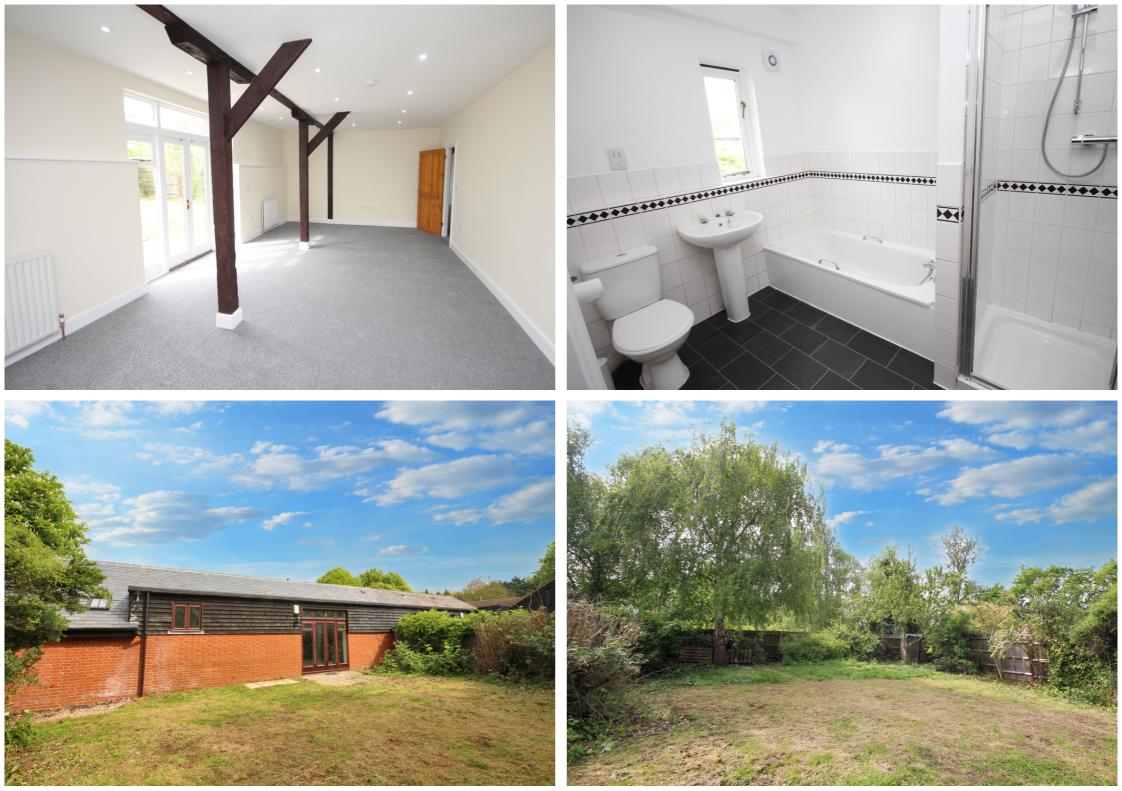

The property is on one level with a welcoming entrance hall, spacious lounge/dining room and a fitted kitchen which has a full range of integrated appliances including an oven and hob, fridge/freezer, washing machine and dishwasher, two double bedrooms and modern bathroom suite. There is allocated parking at the front of the property and a large enclosed South facing rear garden.