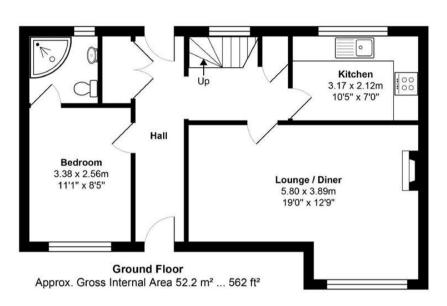

## **Ground Floor**

### **Entrance Hall**

Stairs to first floor landing, rear aspect door leading to garden, space for appliances

## lounge/Diner

Front aspect double glazed window, radiator, space to dine

#### Kitchen

Rear aspect double glazed window, range of units, roll top surfaces

# Bedroom/Study

Front aspect double glazed window, radiator, door to

### **Shower Room**

Double glazed window, shower unit, low level w.c, wash hand b asin