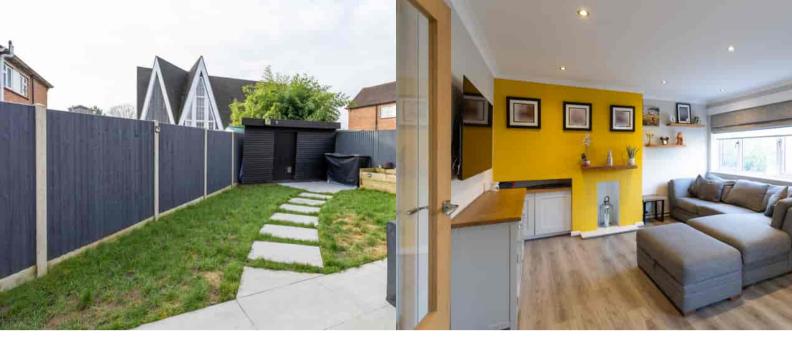

#### Garden

Patio area with the remainder laid to lawn, shed. Parking to the front for several cars.

Total Approx. Gross Internal Area 84.9 m² ... 914 ft²

All measurements are approximate and for display purposes only. Not to scale.

## lounge/Diner

Front aspect double glazed window, radiator, space to dine

#### Kitchen

Rear aspect double glazed window, range of units, roll top surfaces