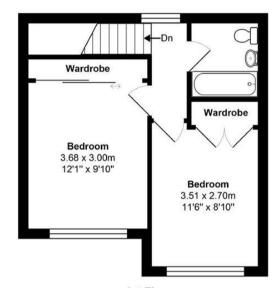

## First Floor

# Landing

Loft access, doors to:

#### Bedroom

Front aspect double glazed window, radiator, fitted wardrobes.

### **Bedroom**

Front aspect double glazed window, radiator

#### **Bathroom**

Double glazed window, panel enclosed bath, low level w.c, wash hand basin over vanity unit, tiled walls, wall mounted heated towel rail.