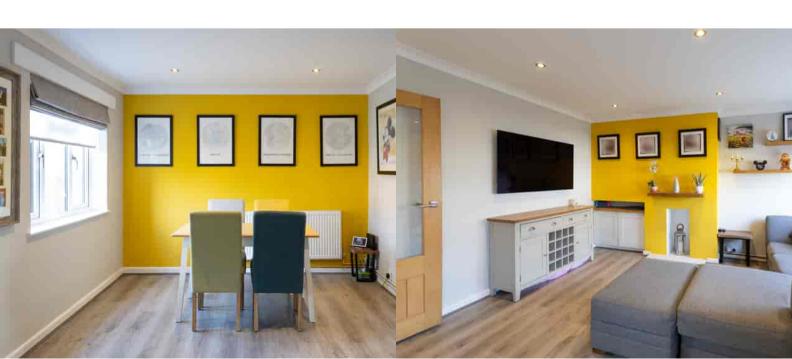

e for appliances

## lounge/Diner

Front aspect double glazed window, radiator, space to dine

#### Kitchen

Rear aspect double glazed window, range of units, roll top surfaces

# Bedroom/Study

Front aspect double glazed window, radiator, door to

### **Shower Room**

Double glazed window, shower unit, low level w.c, wash hand b asin

## First Floor

# Landing

Loft access, doors to:

#### Bedroom

Front aspect double glazed window, radiator, fitted wardrobes.

### **Bedroom**

Front aspect double glazed window, radiator

#### **Bathroom**

Double glazed window, panel enclosed bath, low level w.c, wash hand basin over vanity unit, tiled walls, wall mounted heated towel rail.

# Outside

#### Garden

Patio area with the remainder laid to lawn, shed. Parking to the front for several cars.







Total Approx. Gross Internal Area 84.9 m² ... 914 ft²

All measurements are approximate and for display purposes only. Not to scale.