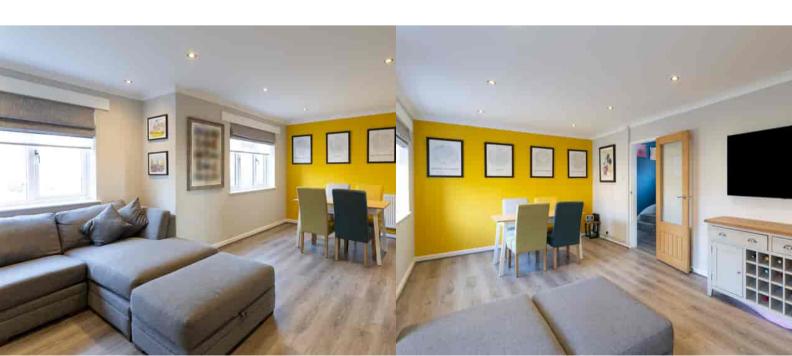

**SOLD STC** 



# 77 Almond Close, Guildford, Surrey. GU1 1NW

- Three Bedrooms
- Two Bathrooms
- Lounge/Diner
- Fitted Kitchen
- Enclosed Rear Garden

- Gas Central Heating
- Double Glazed
- Off Road Parking
- Well Presented
- Must Be Seen



PROPERTY DESCRIPTION

Situated in a cul de sac location this well presented semi detached home comes to the market offering a lounge/diner, fitted kitchen, and bedroom with en suite on the ground floor whilst the first floor benefits from two double bedrooms and bathroom. Further benefits include gas central heating, double glazing, parking and an enclosed rear garden. Local amenities are nearby as are bus routes but to fully appreciate the accommodation viewings are highly recommended.



## **ROOM DESCRIPTIONS**

## **Ground Floor**

### **Entrance Hall**

Stairs to first floor landing, rear aspect door leading to garden, space for appliances

## lounge/Diner

Front aspect double glazed window, radiator, space to dine

#### Kitchen

Rear aspect double glazed window, range of units, roll top surfaces

# Bedroom/Study

Front aspect double glazed window, radiator, door to

### **Shower Room**

Double glazed window, shower unit, low level w.c, wash hand b asin

## First Floor

# Landing

Loft access, doors to:

#### Bedroom

Front aspect double glazed window, radiator, fitted wardrobes.

### **Bedroom**

Front aspect double glazed window, radiator

#### **Bathroom**

Double glazed window, panel enclosed bath, low level w.c, wash hand basin over vanity unit, tiled walls, wall