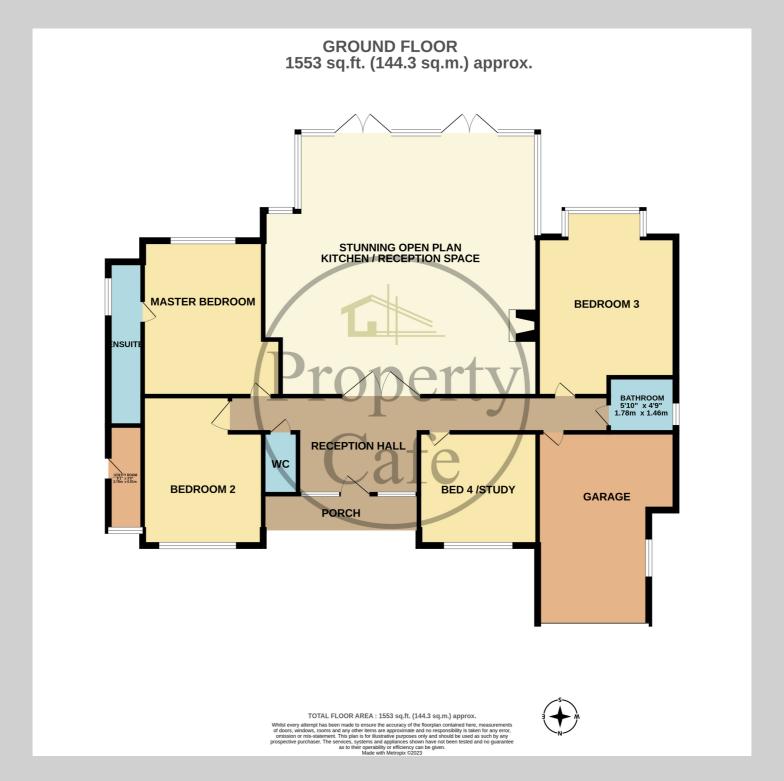

139 Barnhorn Road, Bexhill-on-Sea, East Sussex, TN39 4QL An Immaculate Detached Residence With Stunning Views To The Rear £675,000 - Freehold

The Property Café is delighted to offer for sale this impressive and well presented detached single storey property that takes full advantage of its wonderful setting with stunning views over rolling countryside and to the English Channel. The property enjoys an exceptional specification with the benefit of double glazing and gas central heating throughout. At the centre of the house is a fabulous kitchen/living space complete with a wood burning stove and two sets of double French doors that enjoys views over the level south facing gardens and onto the English Channel. There are up to four spacious bedrooms, one with an en-suite and one ideal as a home office. In addition the large reception hall offers the potential for a staircase which could give access to the loft which has potential to be converted into additional accommodation, subject to obtaining the necessary consents. With extensive parking to the front and integral garage, viewing is highly recommended to appreciate the wonderful setting and stunning sea views. Call our sales team on 01424 224488.

The Property Café is delighted to offer for sale this impressive and well presented detached single storey property that takes full advantage of its wonderful setting with stunning views over rolling countryside and to the English Channel. The property enjoys an exceptional specification with the benefit of double glazing and gas central heating throughout. At the centre of the house is a fabulous kitchen/living space complete with a wood burning stove and two sets of double French doors that enjoys views over the level south facing gardens and onto the English Channel. There are up to four spacious bedrooms, one with an en-suite and one ideal as a home office. In addition, the large reception hall offers the potential for a staircase which could give access to the loft which has potential to be converted into additional accommodation, subject to obtaining the necessary consents. With extensive parking to the front and integral garage, viewing is highly recommended to appreciate the wonderful setting and stunning sea views. Call our sales team on 01424 224488

- Four Bedroom Detached Bungalow
- Stunning Open Plan Living Space
- Modern Family Bathroom & Sep W.C
  - Master Bedroom With En-Suite
  - Immaculate & Bright Inner Hall
  - Integral Garage With Roller Door

- Stunning South Facing Garden & Views
  - Secure Gated Off Road Parking
- Immaculately Presented Throughout
  - A Beautifully Presented Property
    - Additional Scope To Extend
- Amazing Panoramic Coastal Views