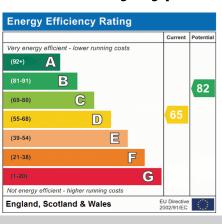

Bedrooms: 3

Receptions: 1

Council Tax: Band E

Council Tax: Rate 3119.52

**Parking Types:** Driveway.

**Heating Sources:** Gas Central.

**Electricity Supply:** Mains Supply.

EPC Rating: D (65)