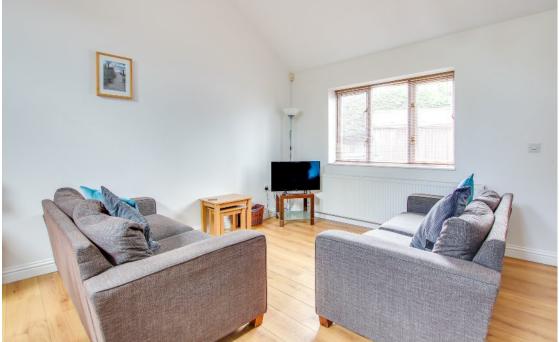

The living area is generously proportioned, with large windows that invite in plenty of natural light. There is ample room to accommodate a dining table, making it a perfect space for both relaxation and entertaining.