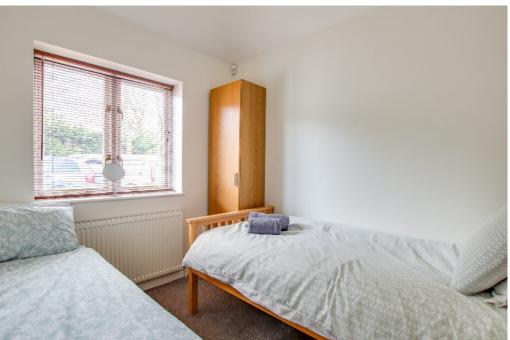

Both bedrooms are well-sized, offering plenty of room for bedroom furniture and storage solutions.

The stylish three-piece bathroom features partial tiling and includes a bath with an overhead shower and a convenient glass screen, a WC, and a wash hand basin with a sleek back-lit mirror above. Two heated towel rails and a skylight complete the space.