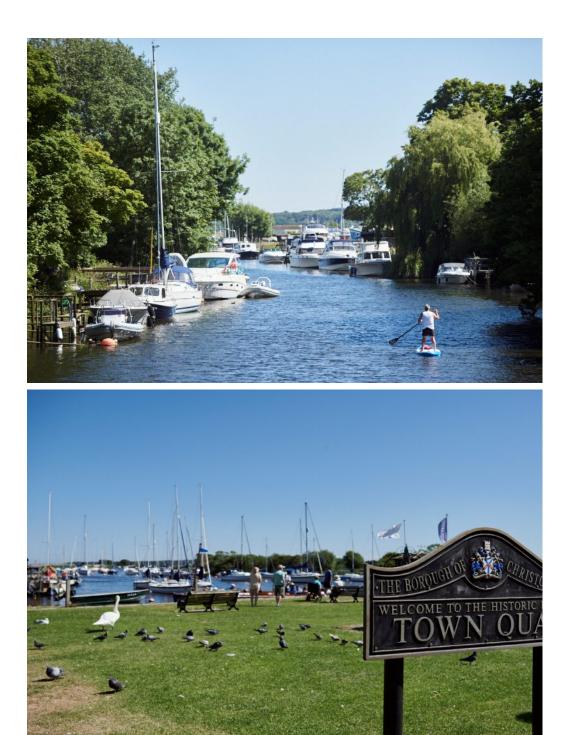

### The Local Area

Christchurch is an historic market town located beside the sheltered waters of Christchurch Harbour with the New Forest to the east and Bournemouth's lively seaside resort to the west. This charming and picturesque town has been shaped over the centuries by its position at the confluence of the Rivers Avon and Stour. Features include waterside walks and parks, among them the Quomps, a grassland area frequently used as a venue for events, a Saxon watermill, 11th century Priory and 12th century castle ruins.

## **Points Of Interest**

| St Catherines Hill         | 2.8 Miles |
|----------------------------|-----------|
| Christchurch Town Centre   | 0.5 Miles |
| Christchurch Quay          | 0.9 Miles |
| Christchurch Train Station | 1.5 Miles |
| Twynham Primary School     | 2.4 Miles |
| Twynham School             | 1.3 Miles |
| Bournemouth Airport        | 4.8 Miles |
| Bournemouth Centre         | 7.2 Miles |
| New Forest National Park   | 7.5 Miles |