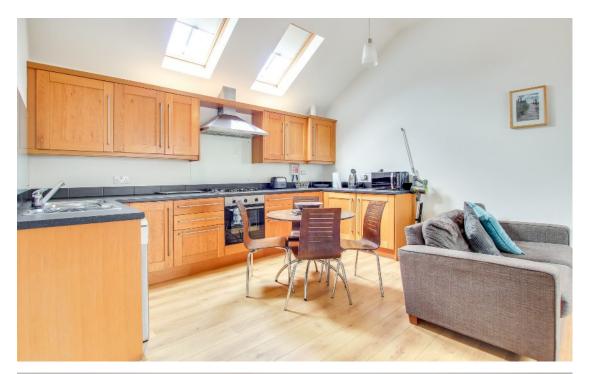

# The Property

Stepping through the front door, you are welcomed into a bright and airy open-plan living, kitchen, and dining area. The kitchen is well-equipped with a built-in oven, five-ring gas hob, and an induction hood, alongside space and plumbing for a dishwasher or washing machine, plus plenty of additional storage. Two skylights flood the space with natural light, enhancing its warm and welcoming atmosphere.

The living area is generously proportioned, with large windows that invite in plenty of natural light. There is ample room to accommodate a dining table, making it a perfect space for both relaxation and entertaining.