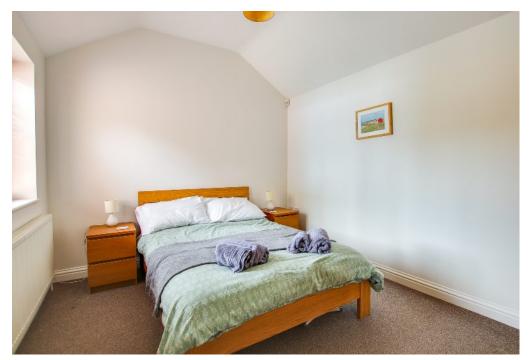

Both bedrooms are well-sized, offering plenty of room for bedroom furniture and storage solutions.

The stylish three-piece bathroom features partial tiling and includes a bath with an overhead shower and a convenient glass screen, a WC, and a wash hand basin with a sleek back-lit mirror above. Two heated towel rails and a skylight complete the space.