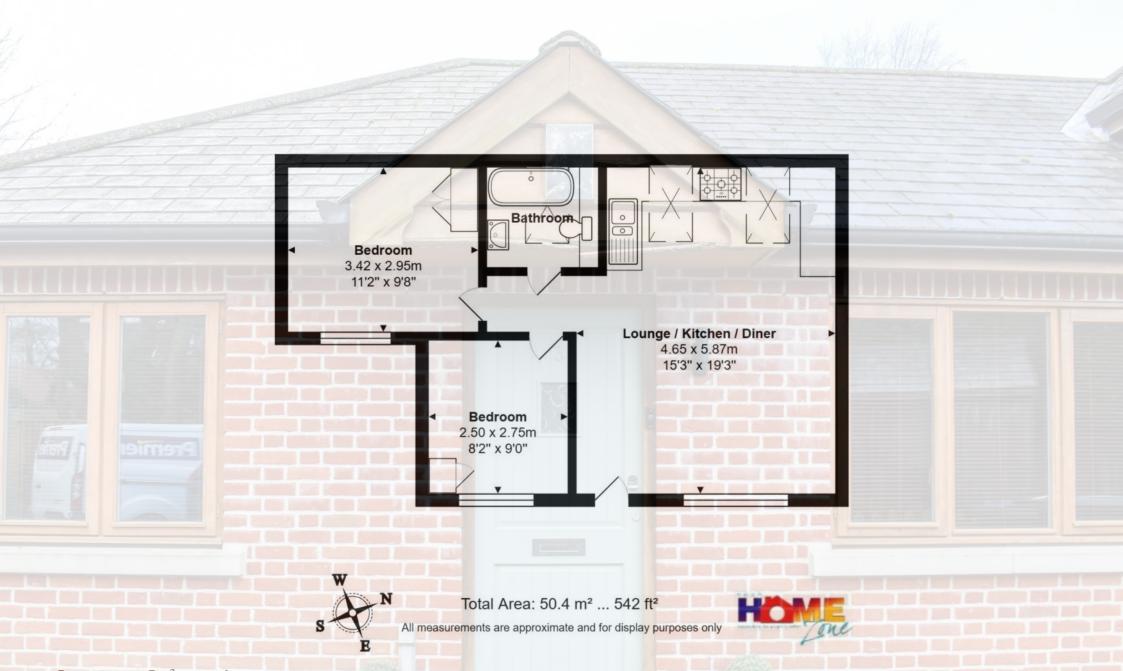

# The Property

Stepping through the front door, you are welcomed into a bright and airy open-plan living, kitchen, and dining area. The kitchen is well-equipped with a built-in oven, five-ring gas hob, and an induction hood, alongside space and plumbing for a dishwasher or washing machine, plus plenty of additional storage. Two skylights flood the space with natural light, enhancing its warm and welcoming atmosphere.

The living area is generously proportioned, with large windows that invite in plenty of natural light. There is ample room to accommodate a dining table, making it a perfect space for both relaxation and entertaining.

Both bedrooms are well-sized, offering plenty of room for bedroom furniture and storage solutions.

The stylish three-piece bathroom features partial tiling and includes a bath with an overhead shower and a convenient glass screen, a WC, and a wash hand basin with a sleek back-lit mirror above. Two heated towel rails and a skylight complete the space.