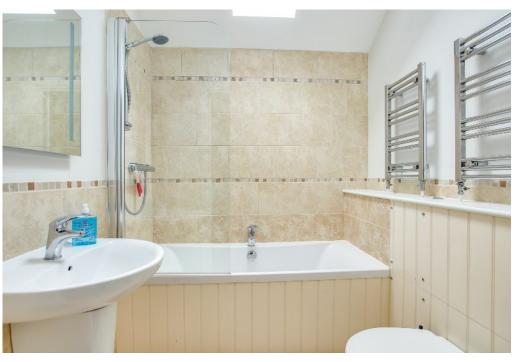

Both bedrooms are well-sized, offering plenty of room for bedroom furniture and storage solutions.

The stylish three-piece bathroom features partial tiling and includes a bath with an overhead shower and a convenient glass screen, a WC, and a wash hand basin with a sleek back-lit mirror above. Two heated towel rails and a skylight complete the space.