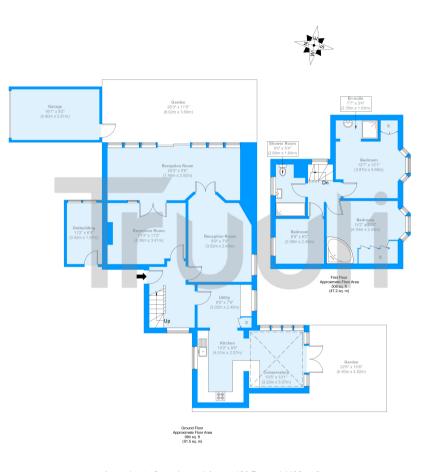

## Raymead Avenue

Approximate Gross Internal Area = 138.7 sq m / 1492 sq ft
Outbuilding = 6.74 sq m / 72 sq ft
Garage = 13.9 sq m / 149 sq ft
Total = 159.34 sq m / 1715 sq ft

The Floor plan is not to scale and measurements and areas shown are approximate and therefore should be used for illustrative purposes only. The plan has been prepared in accordance with the RICS code of Measuring Practice and whilst we have confidence in the information produced it must not be relied on. Maximum lengths and widths are represented on the floor plan. If there is any aspect of particular importance, you should carry out or commission your own inspection of the property.