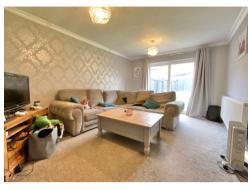

This is a bright mid link home with a corner plot ideal for first time buyers. The accommodation comprises a full length lounge, an 18'kitchen/dining room, an entrance hall and a large store room (former cloakroom) on the ground floor. On the first floor are the 3 bedrooms and a bathroom.