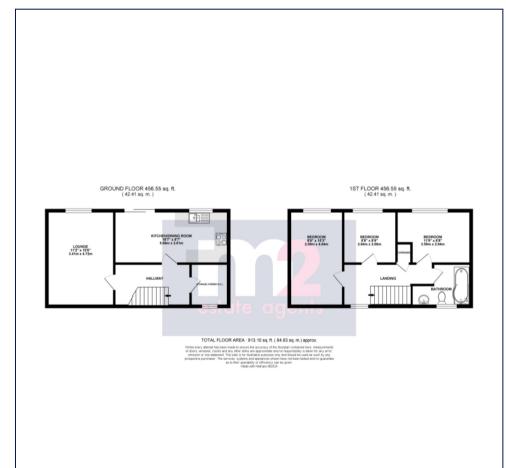

36 Stiels, Coed Eva, Cwmbran. NP44 4TS £170,000 Tenure Freehold

- SPACIOUS TERRACED PROPERTY
- REFITTED AND IMPROVED THROUGHOUT
- GENEROUS LEVEL CORNER GARDEN
- THREE BEDROOMS
- 15` X 11` LOUNGE

- 18' KITCHEN/DINING ROOM
- FIRST FLOOR BATHROOM
- RESIDENTS PARKING ADJACENT
- GOOD FIRST PURCHASE
- FREEHOLD

This is a bright mid link home with a corner plot ideal for first time buyers. The accommodation comprises a full length lounge, an 18'kitchen/dining room, an entrance hall and a large store room (former cloakroom) on the ground floor. On the first floor are the 3 bedrooms and a bathroom.