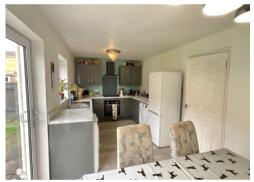

This is a bright mid link home with a corner plot ideal for first time buyers. The accommodation comprises a full length lounge, an 18'kitchen/dining room, an entrance hall and a large store room (former cloakroom) on the ground floor. On the first floor are the 3 bedrooms and a bathroom.

Improvements in the last few years include a new bathroom, a new kitchen, upgraded electrics, a new gas central heating system, new double glazed windows, some reskimming and a refurbished roof.

The rear garden has a pedestrian access gate.