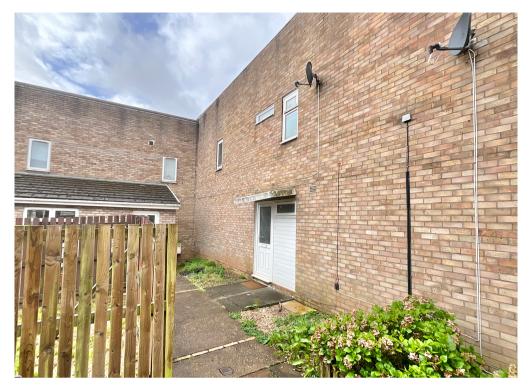

Improvements in the last few years include a new bathroom, a new kitchen, upgraded electrics, a new gas central heating system, new double glazed windows, some reskimming and a refurbished roof.

The rear garden has a pedestrian access gate.

Stiels is a popular small Estate close to the boundary with Henllys, handy for main road access and within 10 minutes drive of the M4 motorway.

Freehold. Council Tax Band B. EPC D.

Services:

All mains services