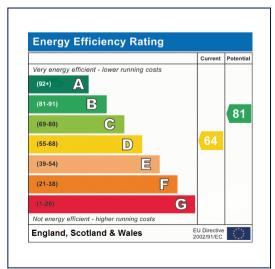

Stiels is a popular small Estate close to the boundary with Henllys, handy for main road access and within 10 minutes drive of the M4 motorway.

Freehold. Council Tax Band B. EPC D.

Services:

All mains services