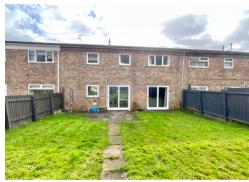

Improvements in the last few years include a new bathroom, a new kitchen, upgraded electrics, a new gas central heating system, new double glazed windows, some reskimming and a refurbished roof.

The rear garden has a pedestrian access gate.