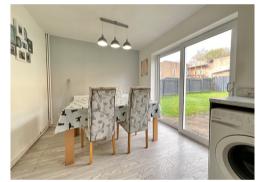

This is a bright mid link home with a corner plot ideal for first time buyers. The accommodation comprises a full length lounge, an 18'kitchen/dining room, an entrance hall and a large store room (former cloakroom) on the ground floor. On the first floor are the 3 bedrooms and a bathroom.

Improvements in the last few years include a new bathroom, a new kitchen, upgraded electrics, a new gas central heating system, new double glazed windows, some reskimming and a refurbished roof.

The rear garden has a pedestrian access gate.