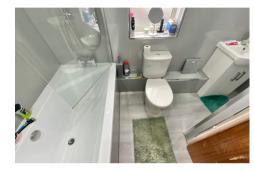

Improvements in the last few years include a new bathroom, a new kitchen, upgraded electrics, a new gas central heating system, new double glazed windows, some reskimming and a refurbished roof.

The rear garden has a pedestrian access gate.