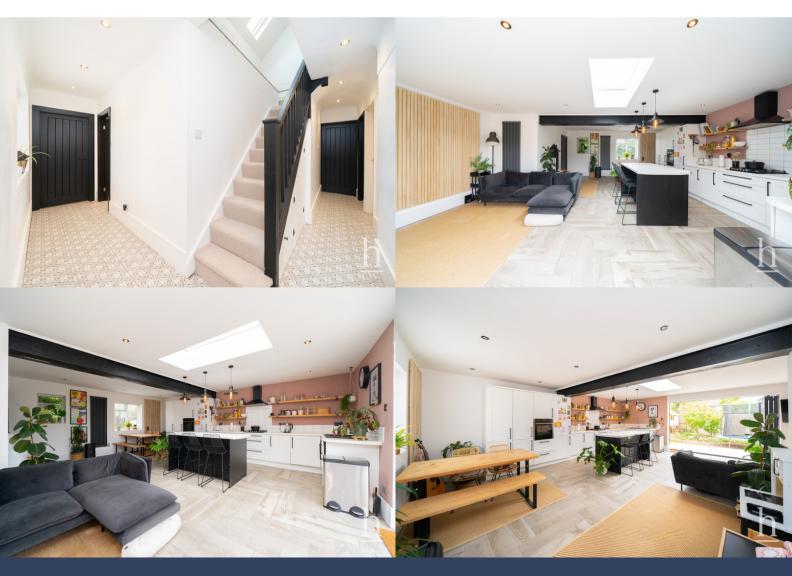

uietly situated on Edinburgh Drive, the property is conveniently positioned nearby to all of Prenton's amenities, motorway links and Prenton Primary School.

The property has undertaken an enormous refurb as it has been extended as well as our vendors adding a first floor. To the ground floor, there is a spacious entrance porch leading you through to the hallway.

# **Ground Floor**

## **Entrance Porch**

# **Entrance Hallway**

#### Bathroom

10' 5" x 7' 3" (3.17m x 2.21m)

# **Kitchen/Dining/Living Room** 22' 9" x 15' 11" (6.93m x 4.85m)

#### Bedroom

10' 6" x 14' 8" (3.20m x 4.47m)

## **En-Suite**

7' 7" x 7' 5" (2.31m x 2.26m)

#### Bedroom

10' 8" x 13' 7" (3.25m x 4.14m)

#### Bedroom

10' 9" x 11' 7" (3.28m x 3.53m)

## First Floor

#### Bedroom

10' 0" x 13' 5" (3.05m x 4.09m)