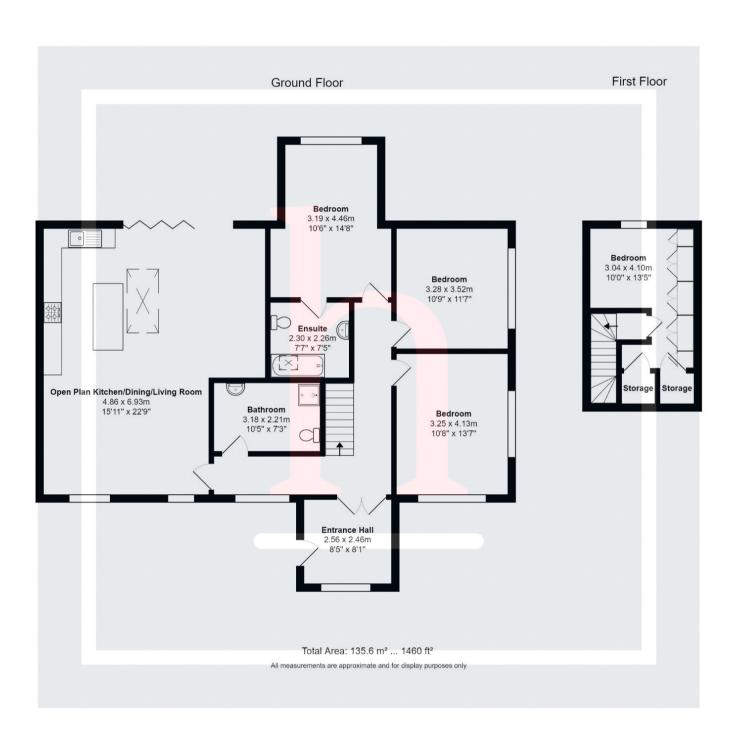

# **Ground Floor**

## **Entrance Porch**

# **Entrance Hallway**

#### Bathroom

10' 5" x 7' 3" (3.17m x 2.21m)

# **Kitchen/Dining/Living Room** 22' 9" x 15' 11" (6.93m x 4.85m)

#### Bedroom

10' 6" x 14' 8" (3.20m x 4.47m)

## **En-Suite**

7' 7" x 7' 5" (2.31m x 2.26m)

#### Bedroom

10' 8" x 13' 7" (3.25m x 4.14m)

#### Bedroom

10' 9" x 11' 7" (3.28m x 3.53m)

## First Floor

#### Bedroom

10' 0" x 13' 5" (3.05m x 4.09m)