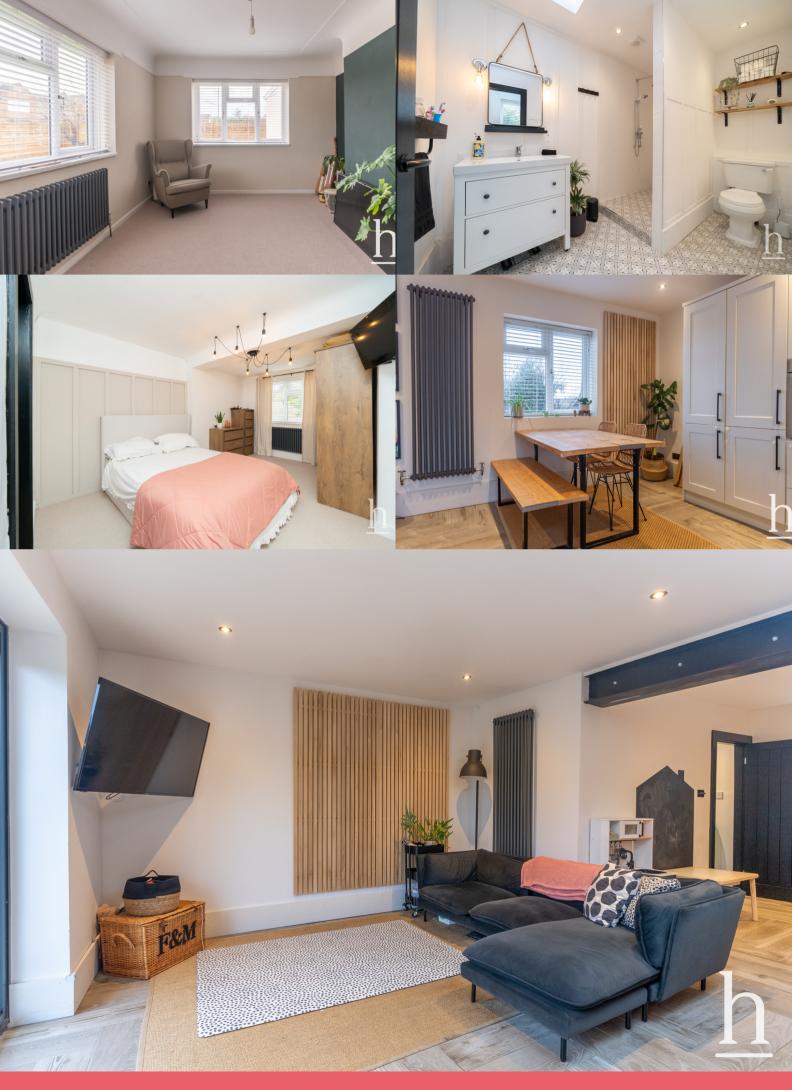

#### Bathroom

10' 5" x 7' 3" (3.17m x 2.21m)

#### Bedroom

10' 6" x 14' 8" (3.20m x 4.47m)

## **En-Suite**

7' 7" x 7' 5" (2.31m x 2.26m)

#### Bedroom

10' 8" x 13' 7" (3.25m x 4.14m)

#### Bedroom

10' 9" x 11' 7" (3.28m x 3.53m)

#### Bedroom

10' 0" x 13' 5" (3.05m x 4.09m)