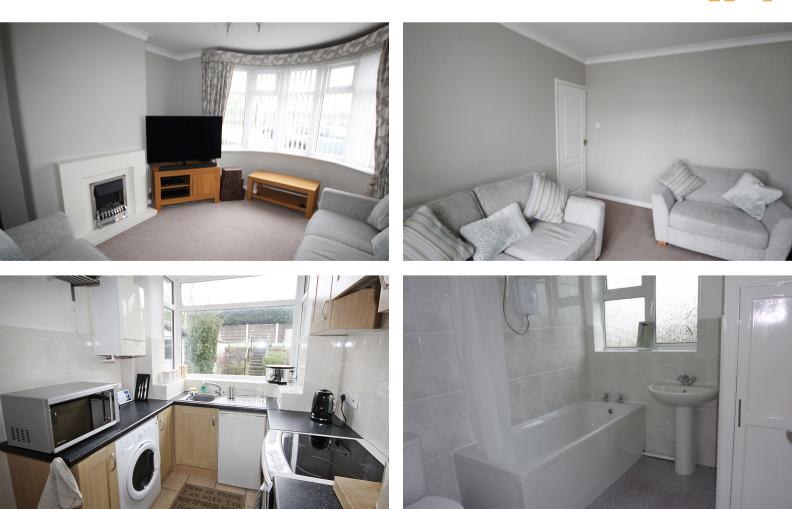

## Chester Road, Warrington. £850 pcm

Unfurnished | Popular Location | Private Rear Garden | Off road parking | Three Bedrooms | Family Bathroom | Available April |

Ashtons have available this superb three bedroom semi detached property on a sought after location on Chester Road, within walking distance to Stockton Heath Village. In brief, the property comprises of a entrance porch that leads into a bright and airy hallway, a front living room with a beautiful bay window, a second living/dining space to the rear and a kitchen that leads to the garden. Upstairs houses two double bedrooms and a spacious third, there is also a family bathroom. Externally, there is a driveway, detached garage and grassed garden.