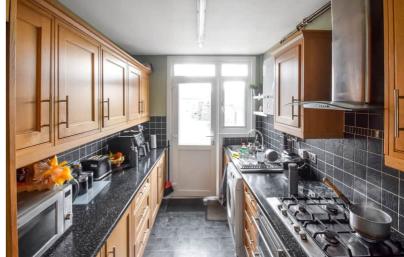

# **Description**

Guide Price £350,000 - £375,000

Offered to the market is this 1930s bay fronted three bedroom End of Terrace house. The home benefits from a new boiler and central heating system installed in 2022. If you are looking for a house ready to move into but simultaneously has bags of potential, look no further. Comprised of 2 double bedrooms, a smaller single and 2 reception rooms, you will quickly get comfortable. Going through the rear of the property, you will find a large double garage, which has been partially converted into an annexe with kitchenette, bathroom and potential for bedroom/ living space, subject to planning permission.