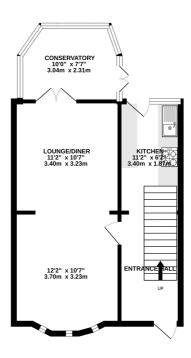

GROUND FLOOR 449 sq.ft. (41.7 sq.m.) approx.

1ST FLOOR 373 sq.ft. (34.7 sq.m.) approx.

### TOTAL FLOOR AREA: 823 sq.ft. (76.4 sq.m.) approx.

Whist every attempt has been made to ensure the accuracy of the floorplan contained here, measurements of doors, windows, rooms and any other tiens are approximate and no responsibility is taken for any error, omission or mis-statement. This plan is for illustrative purposes only and should be used as such by any prospective purchaser. The services, systems and appliances shown have not been tested and no guarantee as to their operability or efficiency can be given.

Made with Metropix Cognition