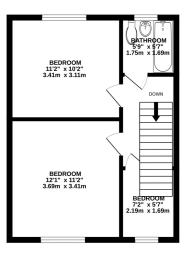

GROUND FLOOR 449 sq.ft. (41.7 sq.m.) approx.

1ST FLOOR 373 sq.ft. (34.7 sq.m.) approx.

### TOTAL FLOOR AREA: 823 sq.ft. (76.4 sq.m.) approx.

Whist every attempt has been made to ensure the accuracy of the floorplan contained here, measurements of doors, windows, rooms and any other tiens are approximate and no responsibility is taken for any error, omission or mis-statement. This plan is for illustrative purposes only and should be used as such by any prospective purchaser. The services, systems and appliances shown have not been tested and no guarantee as to their operability or efficiency can be given.

Made with Metropix Cognition