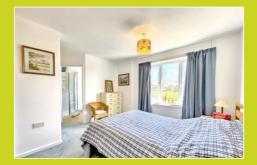

#### Bedroom 1

4.19m x 3.00m (13' 9" x 9' 10")

A very large bedroom that comes with an in-built wardobe and a neutral decor