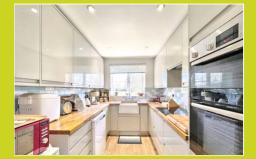

#### Kitchen

3.92m x 2.05m (12' 10" x 6' 9")

A good sized modern kitchen with space for all the neccessary white goods. It also comes with an intergrated double oven, induction hob and an oak wood counter top