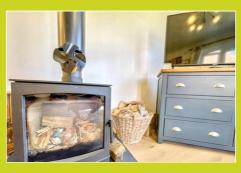

#### Lounge/Diner

6.46m x 3.61m (21' 2" x 11' 10")

A very large space with hard flooring throughout and complete with a Woodburner. A neutral decor will allow any prospective buyer to put their own stamp on the room. It also has access into the rear garden through the double doors