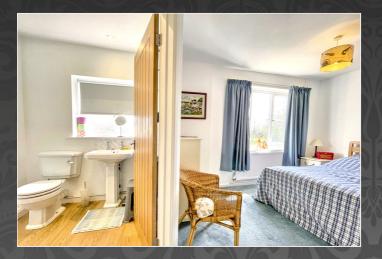

#### Bathroom

3.00m x 2.10m (9' 10" x 6' 11")

A very modern bathroom complete with a three piece suite and a heated towel rail. Kardean flooring throughout follows this mordern look. Contains a large storage cupboard with connections for a washing machine.

#### **En-Suite**

2.54m x 1.85m (8' 4" x 6' 1")

A three piece suite complete with a shower, toilet and wash basin. Has had Vinyl flooring installed as well.