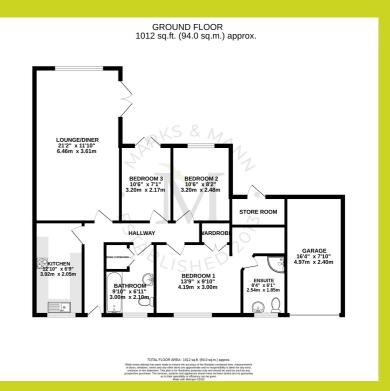

## Church Road, Mendlesham, Stowmarket

The above floor plans are not to scale and are shown for indication purposes only.

#### Kitchen

3.92m x 2.05m (12' 10" x 6' 9")

A good sized modern kitchen with space for all the neccessary white goods. It also comes with an intergrated double oven, induction hob and an oak wood counter top

#### Lounge/Diner

6.46m x 3.61m (21' 2" x 11' 10")

A very large space with hard flooring throughout and complete with a Woodburner. A neutral decor will allow any prospective buyer to put their own stamp on the room. It also has access into the rear garden through the double doors

#### Bathroom

3.00m x 2.10m (9' 10" x 6' 11")

A very modern bathroom complete with a three piece suite and a heated towel rail. Kardean flooring throughout follows this mordern look. Contains a large storage cupboard with connections for a washing machine.

#### Bedroom 3

3.20m x 2.17m (10' 6" x 7' 1")

A good sized single bedroom. The bedroom has shelving units installed and can serve as a home office/play room as well. It has access into the rear garden through double doors.

#### Bedroom 2

3.20m x 2.48m (10' 6" x 8' 2")

A good sized double bedroom that has been carpeted throughout. Has a large window overlooking the rear garden

#### Bedroom 1

4.19m x 3.00m (13' 9" x 9' 10")

A very large bedroom that comes with an in-built wardobe and a neutral decor

#### **En-Suite**

2.54m x 1.85m (8' 4" x 6' 1")

A three piece suite complete with a shower, toilet and wash basin. Has had Vinyl flooring installed as well.