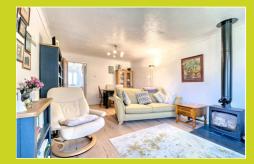

#### Lounge/Diner

6.46m x 3.61m (21' 2" x 11' 10")

A very large space with hard flooring throughout and complete with a Woodburner. A neutral decor will allow any prospective buyer to put their own stamp on the room. It also has access into the rear garden through the double doors