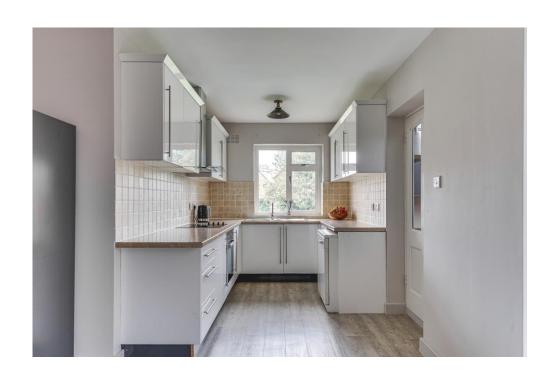

You will first be guided in to the light, airy living room which offers countryside views to the front and feature fireplace, perfect for cosy nights in. Walking through in to the open plan kitchen, this fantastic space offers ample room for a further seating area or breakfast room and further extends into a lovely dining area, creating the perfect space for entertaining family and friends. A convenient utility room to the side of the kitchen adds practicality to your daily routine and also offers side access, a perfect space for muddy boots and coats after your countryside walk.