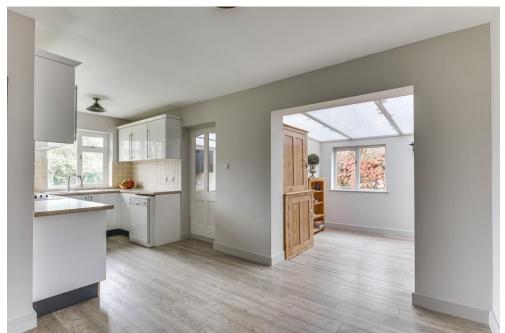

You will first be guided in to the light, airy living room which offers countryside views to the front and feature fireplace, perfect for cosy nights in. Walking through in to the open plan kitchen, this fantastic space offers ample room for a further seating area or breakfast room and further extends into a lovely dining area, creating the perfect space for entertaining family and friends. A convenient utility room to the side of the kitchen adds practicality to your daily routine and also offers side access, a perfect space for muddy boots and coats after your countryside walk.