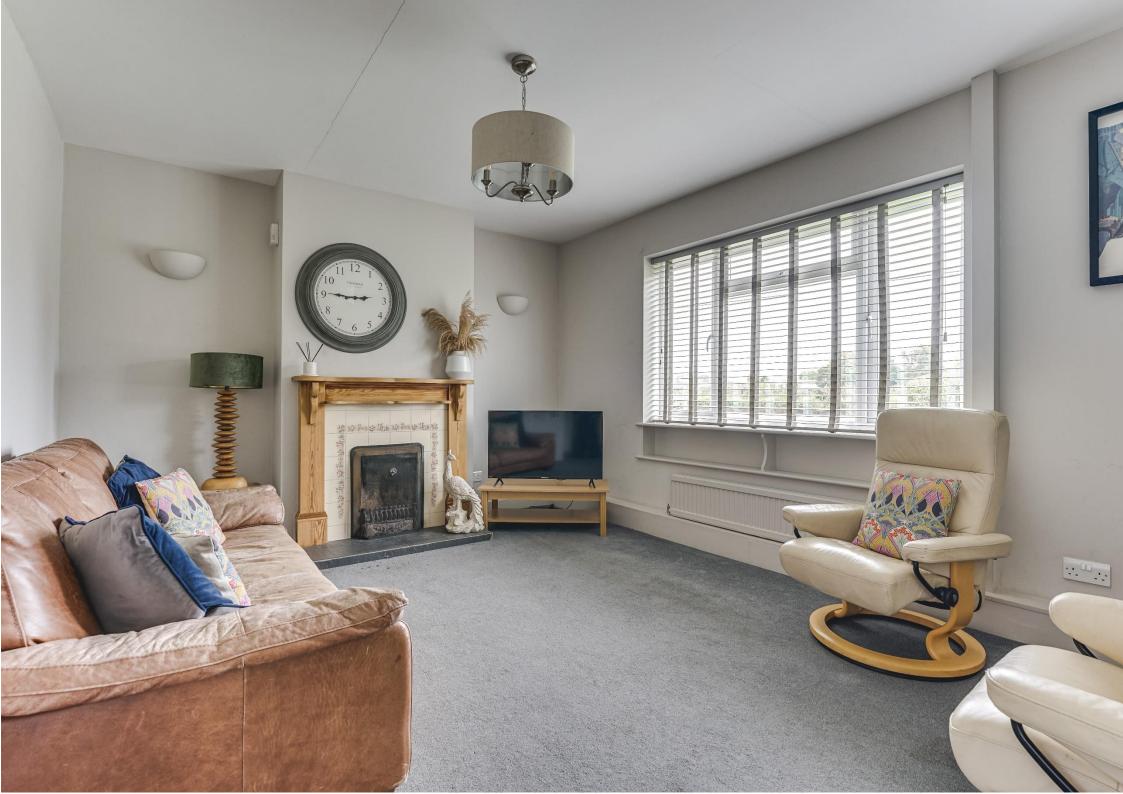

You will first be guided in to the light, airy living room which offers countryside views to the front and feature fireplace, perfect for cosy nights in. Walking through in to the open plan kitchen, this fantastic space offers ample room for a further seating area or breakfast room and further extends into a lovely dining area, creating the perfect space for entertaining family and friends. A convenient utility room to the side of the kitchen adds practicality to your daily routine and also offers side access, a perfect space for muddy boots and coats after your countryside walk.