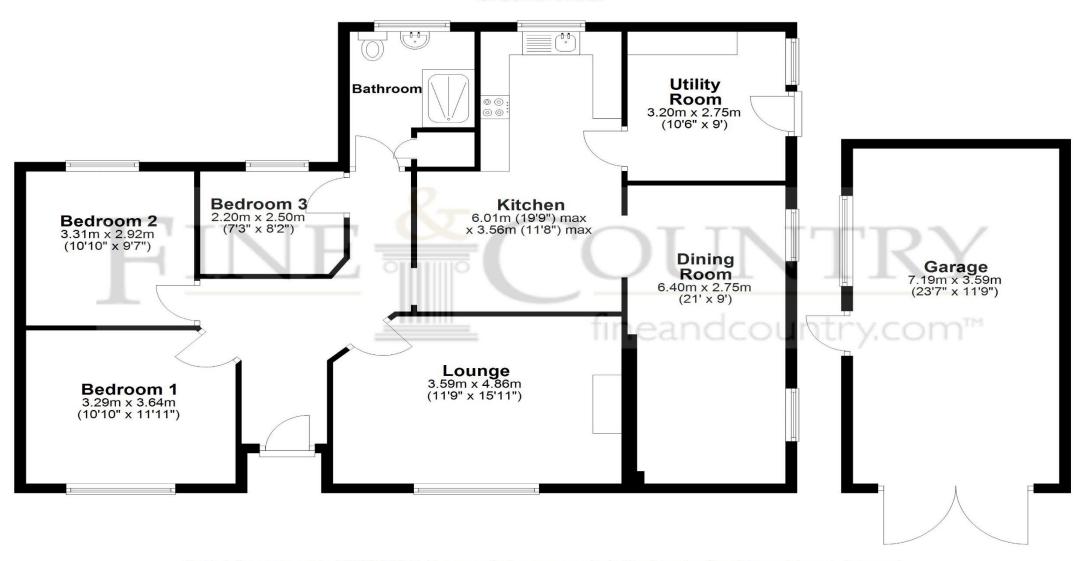

#### **Ground Floor**

For illustrative purposes only - NOT TO SCALE - Measurements shows are approximate. The size and position of doors, windows, appliances and other features are approximate.

Plan produced using PlanUp.