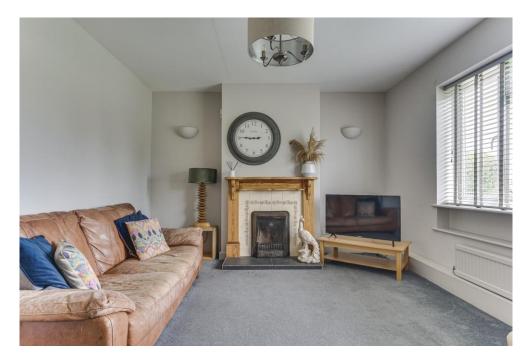

You will first be guided in to the light, airy living room which offers countryside views to the front and feature fireplace, perfect for cosy nights in. Walking through in to the open plan kitchen, this fantastic space offers ample room for a further seating area or breakfast room and further extends into a lovely dining area, creating the perfect space for entertaining family and friends. A convenient utility room to the side of the kitchen adds practicality to your daily routine and also offers side access, a perfect space for muddy boots and coats after your countryside walk.