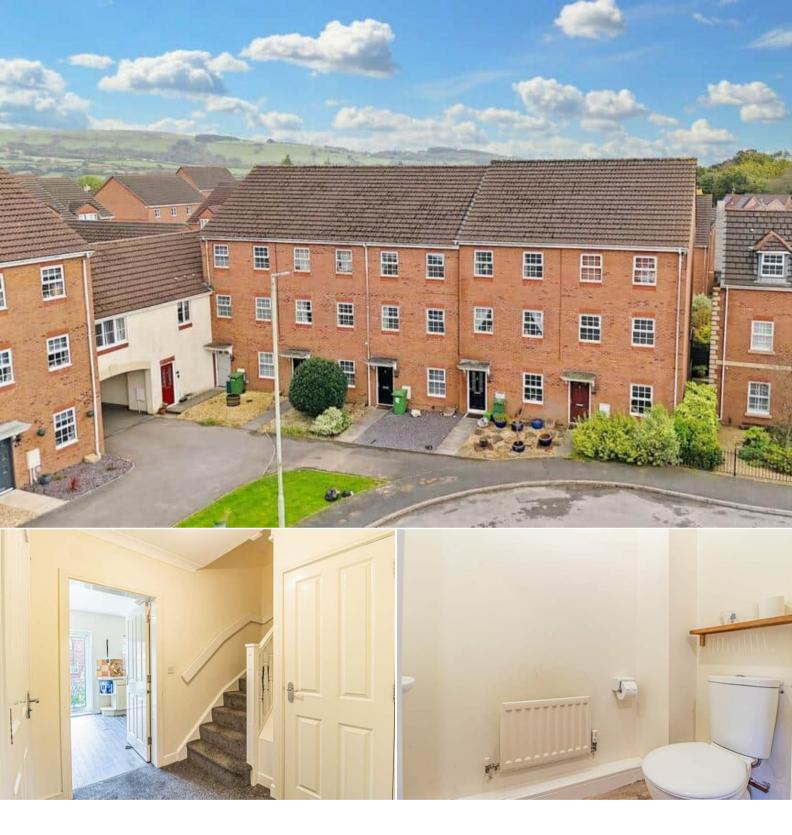

## Meadow Hill Pontypridd

Bettermove are proud to present this 4 bedroom terraced house in Pontypridd available with no forward chain.

The property benefits from double glazing, gas central heating throughout and has off street parking available via the allocated space and garage.

The council tax band is E.

The interior of this beautifully presented property comprises a study/bedroom 5, w/c and fitted kitchen on the ground floor. The first floor consists of the master bedroom, en-suite and spacious living room. The second floor holds 3 further bedrooms and the family bathroom. The exterior boasts a private rear garden, perfect for enjoying the summer months.

Located in the popular town of Pontypridd, the property is close to a range of amenities, including shops, supermarkets, restaurants and pubs. Excellent transport connections can be found from the A473, A470 and local bus routes.