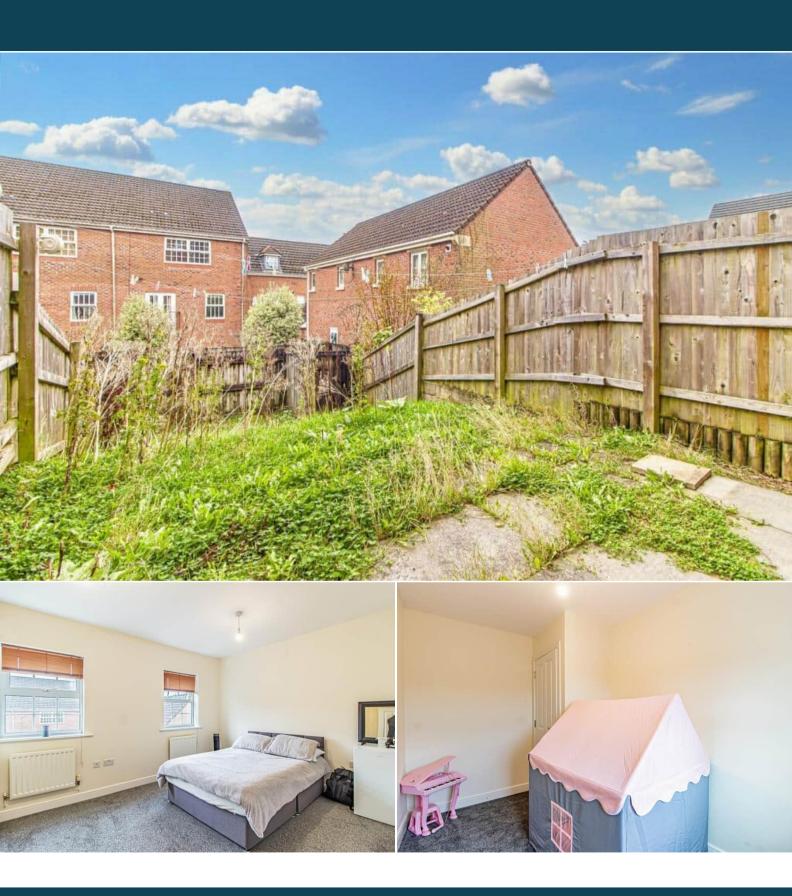

## Meadow Hill Pontypridd

Bettermove are proud to present this 4 bedroom terraced house in Pontypridd available with no forward chain.

The property benefits from double glazing, gas central heating throughout and has off street parking available via the allocated space and garage.

The council tax band is E.

The interior of this beautifully presented property comprises a study/bedroom 5, w/c and fitted kitchen on the ground floor. The first floor consists of the master bedroom, en-suite and spacious living room. The second floor holds 3 further bedrooms and the family bathroom. The exterior boasts a private rear garden, perfect for enjoying the summer months.

Located in the popular town of Pontypridd, the property is close to a range of amenities, including shops, supermarkets, restaurants and pubs. Excellent transport connections can be found from the A473, A470 and local bus routes.