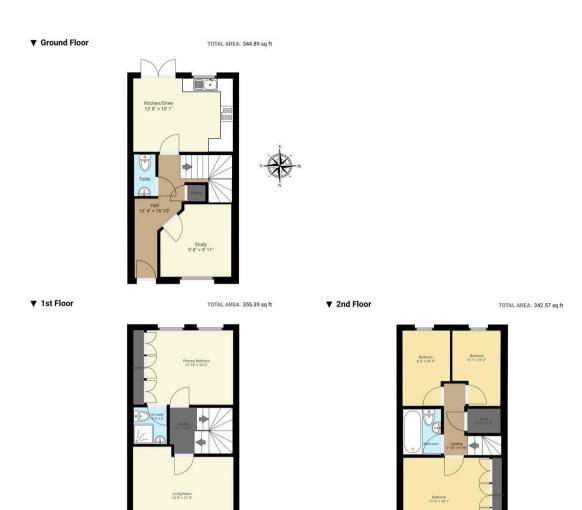

The council tax band is E.

The interior of this beautifully presented property comprises a study/bedroom 5, w/c and fitted kitchen on the ground floor. The first floor consists of the master bedroom, en-suite and spacious living room. The second floor holds 3 further bedrooms and the family bathroom. The exterior boasts a private rear garden, perfect for enjoying the summer months.

This exciting opportunity should not be missed! All enquiries can be made through Bettermove on 0330 004 0050.

This floorplan is for illustrative purposes only, whilst every effort has been made to be as accurate as possible there may be minor discrepancies.