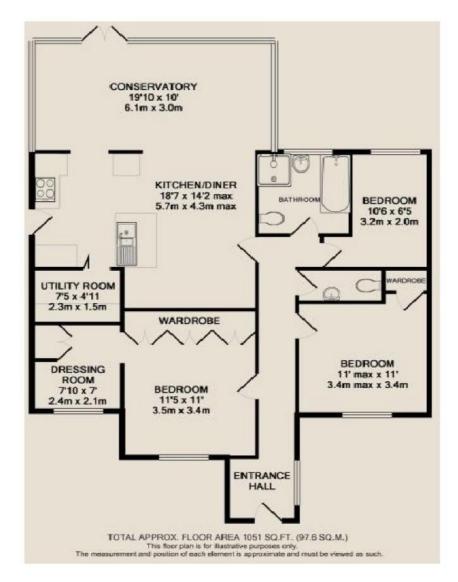

# Kitchen/dining area

18' 7" x 14' 2" (5.66m x 4.32m) An open plan room with range of base and eye level cupboards incorporating sik unit with mixer taps, and drainer, wooden work surfaces, integrated fridge and freezer, extractor, plumbing for appliances, wood effect flooring, tiled surrounds. To dining area, radiator, fitted unit, down lighters, opens to conservatory, door to side.

# **Utility room**

7' 5" x 4' 11" (2.26m x 1.50m) Range of base and eyel level cupboards with work surfaces, plumbing for appliances, wood effect flooring, tiled splashback., wall mounted gas fired boiler.

## Conservatory/living room

19' 10" x 10' 0" (6.05m x 3.05m) A lovely room overlooking garden with views across the village, french doors to garden, three radiators, wood effect flooring.

### **Bedroom One**

13' 0" x 11' 0" (3.96m x 3.35m) Range of fitted wardrobes, radiator, window to front, door to dressing room/cot room, radiator.

# Dressing room/cot room

7' 10" x 7' 0" (2.39m x 2.13m) Range of fitted wardrobes with shelving, window to front, wood effect flooring, radiator.

## **Bedroom Two**

10' 11" x 10' 4" (3.33m x 3.15m) ) Store cupboard with shelving, window to front, radiator.

### **Bedroom Three**

10' 6" x 6' 5" (3.20m x 1.96m) Window to rear, wood effect flooring, radiator, fitted wardrobe.

#### **Bathroom**

White suite consisting bath with walk in shower cubicle, and hand held shower, wash hand basin to vanity unit, wc, fitted cupboard with shelving, fully tiled walls and floor, radiator/towel rail, window to rear.