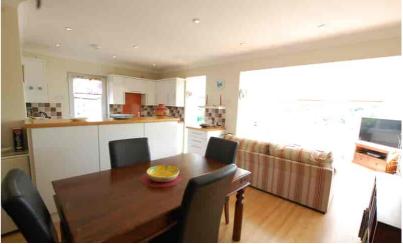

# Kitchen/dining area

18' 7" x 14' 2" (5.66m x 4.32m) An open plan room with range of base and eye level cupboards incorporating sik unit with mixer taps, and drainer, wooden work surfaces, integrated fridge and freezer, extractor, plumbing for appliances, wood effect flooring, tiled surrounds. To dining area, radiator, fitted unit, down lighters, opens to conservatory, door to side.