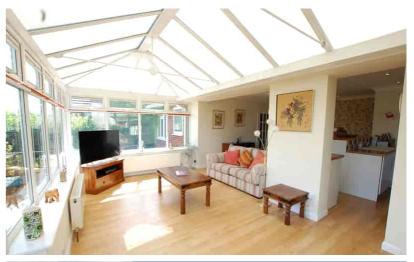

## Conservatory/living room

19' 10" x 10' 0" (6.05m x 3.05m) A lovely room overlooking garden with views across the village, french doors to garden, three radiators, wood effect flooring.