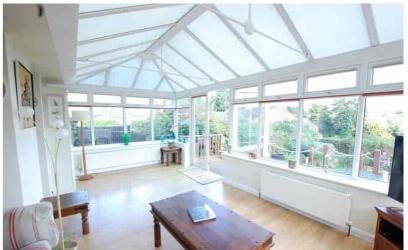

## Conservatory/living room

19' 10" x 10' 0" (6.05m x 3.05m) A lovely room overlooking garden with views across the village, french doors to garden, three radiators, wood effect flooring.