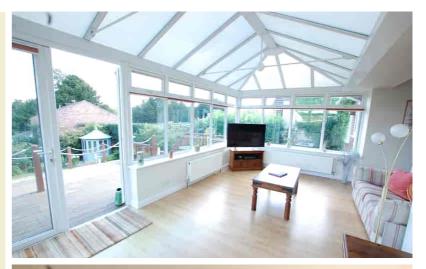

## Conservatory/living room

19' 10" x 10' 0" (6.05m x 3.05m) A lovely room overlooking garden with views across the village, french doors to garden, three radiators, wood effect flooring.