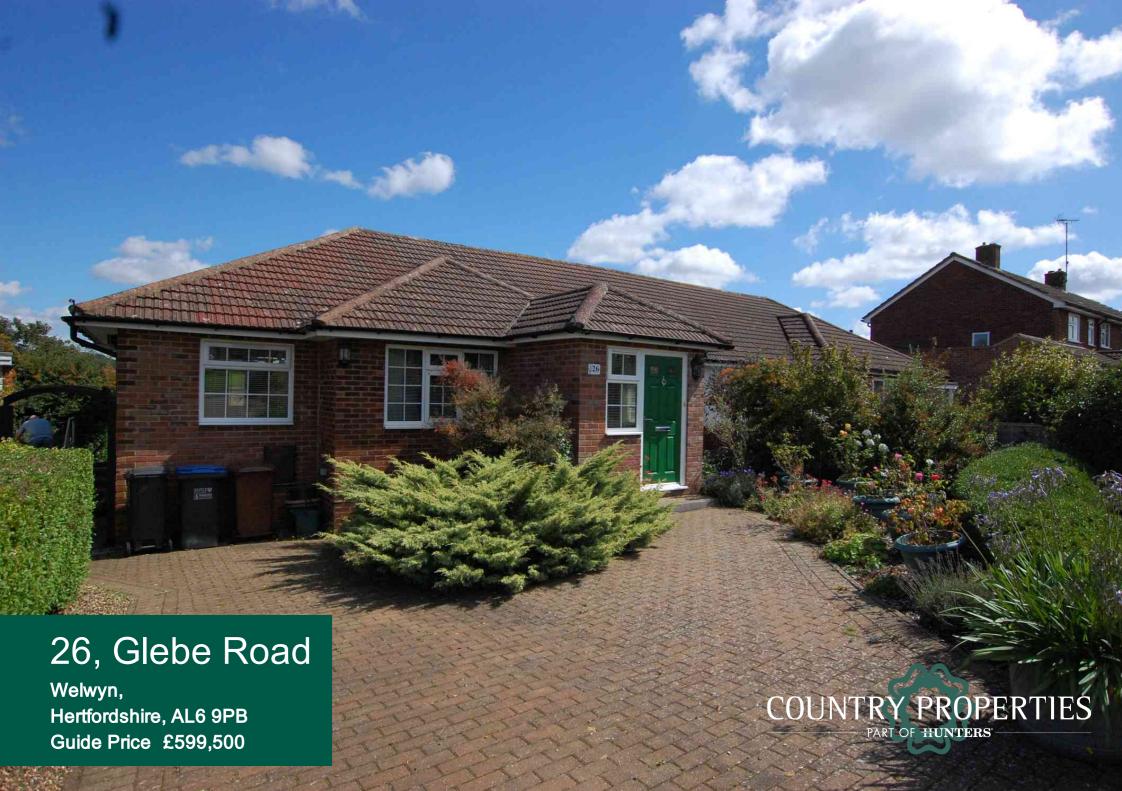

Just move into this nicely presented semi detached bungalow located within a short walk of the village centre.

- Three bedrooms plus dressing room
- · Open plan Kitchen/dining area
- Feature Conservatory with views across garden
- Gas central heating Replacement double glazing
- · Hard standing for numerous vehicles
- Rear garden with decking and lawn with views to village
- · Cloakroom and utility room
- Cellar

#### Outside

The front garden is sizeable with block paved driveway for numerous vehicles, shrubs and borders, side access to rear garden.