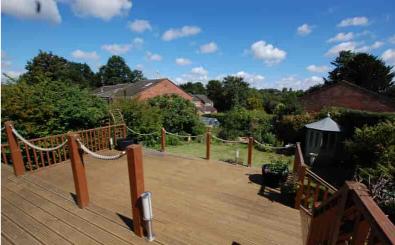

#### Rear Garden

The rear garden is a particular feature with extensive decked terrace on two levels, further patio area, extensive lawn, with flowering borders, further vegtable garden housing shed, summer house and green house. The garden enjoys views across to the village.