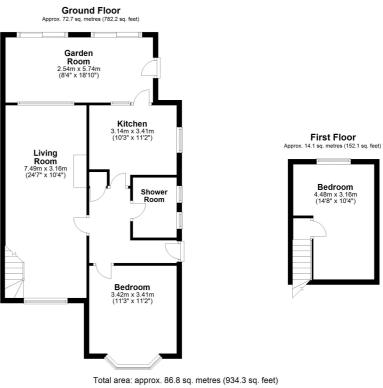

## **Property Description**

Situated within this popular SG4 9.. postcode area, we offer for sale this extended semi detached two bedroom bungalow.

The property benefits from two bedrooms with one being within the converted loft space, two reception rooms, a refitted shower room, a light and airy kitchen, a split level garden and ample off road parking.

£459,000 Freehold

All measurements shown are approximate and for guidance only. Garages and workshops are not included in any gross floor areas unless integral to the ma building where they will be included. Plan produced using Plantly.