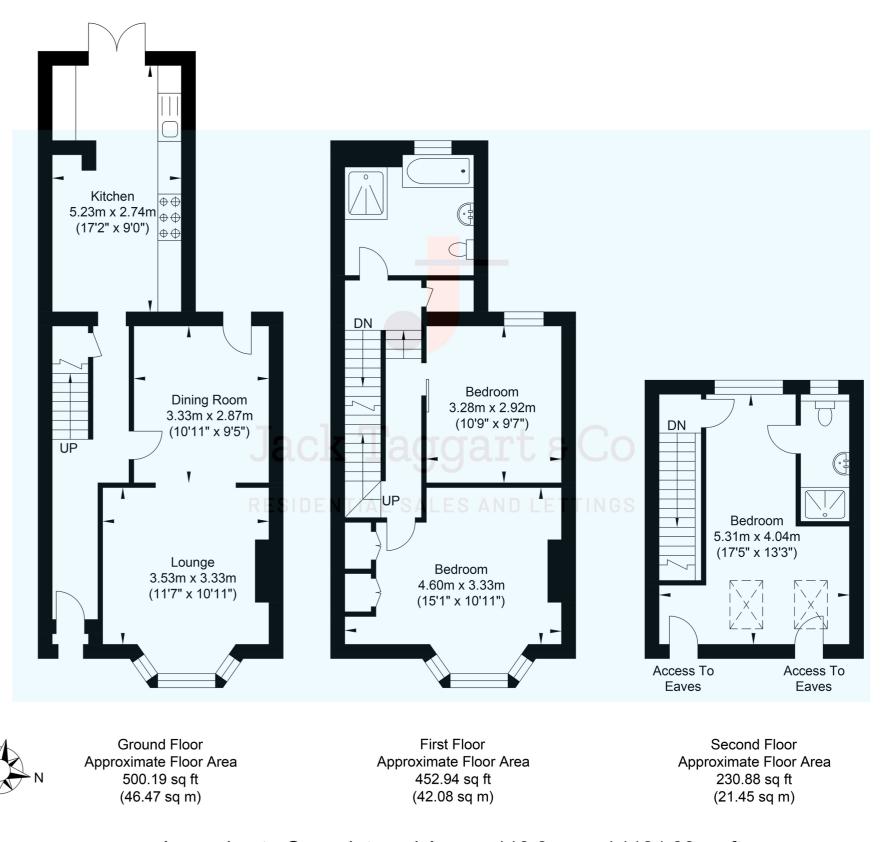

## Sackville Road

Approximate Gross Internal Area = 110.0 sq m / 1184.03 sq ft Illustration for identification purposes only, measurements are approximate, not to scale.