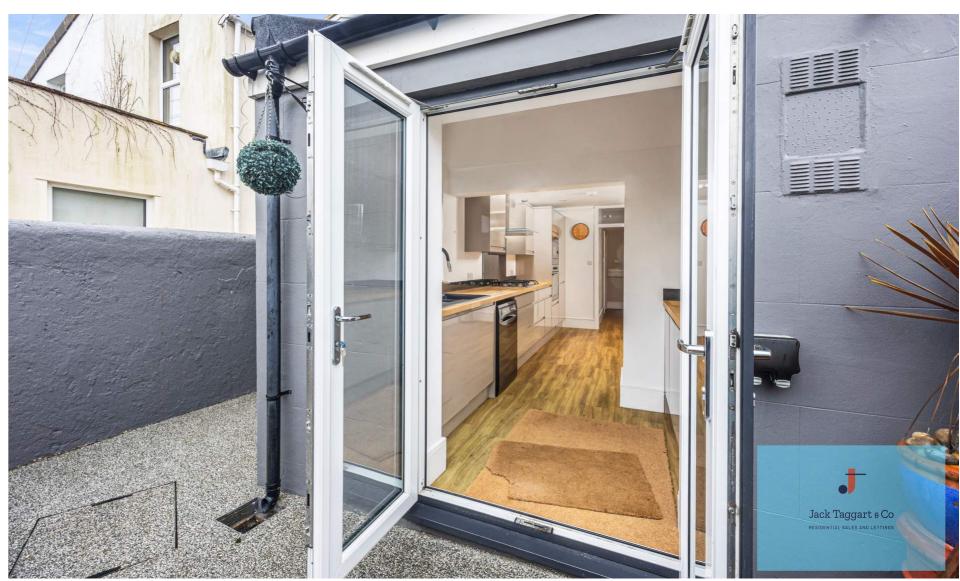

The kitchen is the perfect mix of ultramodern and sleek, comprising state-of-the-art appliances, wood countertops, beautiful granite sink, matching black accents and appliances including tap. There is also a modern wall mounted radiator. There is plenty of natural lighting coming from the windows and double patio doors leading to the patio. This really is the perfect space to cook up a feast.

The rear patio space is West facing, receiving all the afternoon sunshine making it the perfect spot for a summer BBQ. Additionally, a charming wood storage shed, and back gate access for easy bike storage.