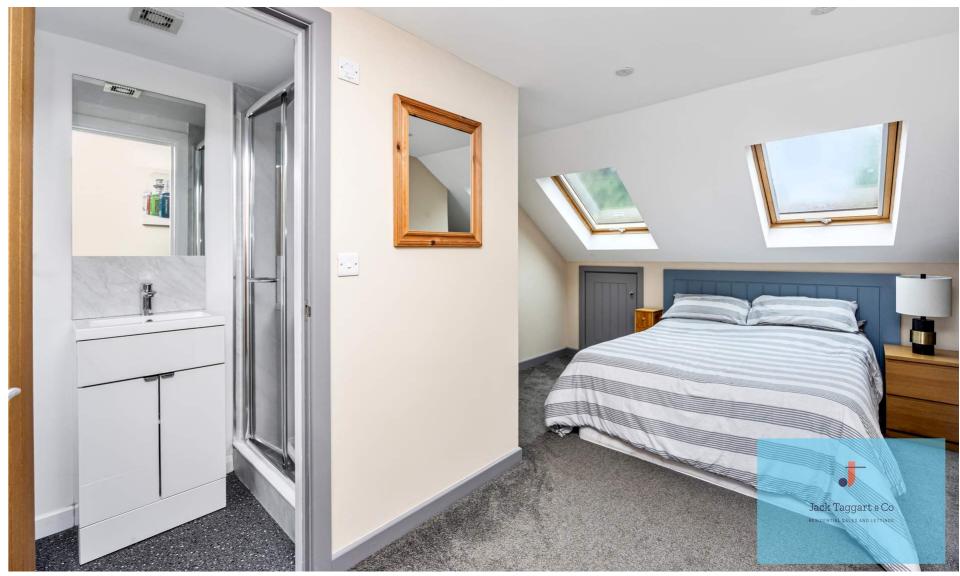

The first floor bedrooms are roomy doubles sharing benefit of the family bathroom. The master featuring an inviting bay window seat, a perfect reading spot.

The second floor bedroom room has plenty of natural light from the two skylight windows. Also benefiting from its own ensuite which comprises of a walk in shower with matching marble effect shower panelling, a white vanity unit and WC.