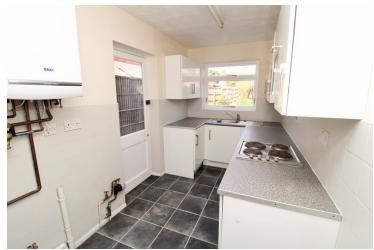

#### Kitchen

11' 7" x 6' 03" (3.53m x 1.91m) UPVC window to rear and door to side, range of base and eye level units with work surface over, electric oven and hob, stainless steel sink unit with tap and drainer, tiled splash backs, combi boiler, radiator,