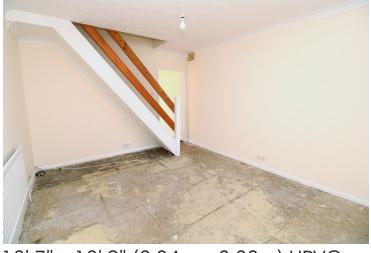

#### Dining Room

12' 7" x 10' 9" (3.84m x 3.28m) UPVC window to rear, stairs to first floor, radiator.