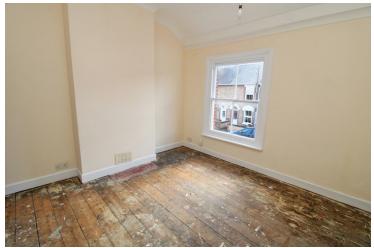

#### Bedroom One

11' 2" x 10' 9" (3.40m x 3.28m) UPVC window to front, storage cupboard, radiator.

#### Bedroom Two

9' 8" x 7' 9" (2.95m x 2.36m) UPVC window to rear, storage cupboard, radiator.