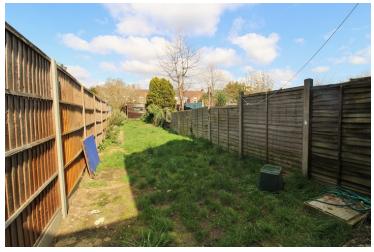

#### Garden

The very generous rear garden offers a patio area, garden tap, large lawn area, side gate, panel fencing.