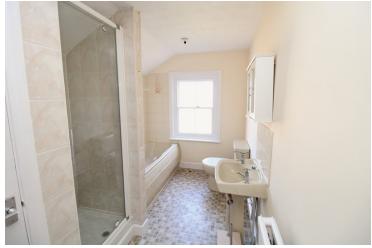

#### Bathroom

UPVC frosted window to rear, low level WC, pedestal wash hand basin, panel bath, shower cubicle, radiator, airing cupboard, part tiled walls.