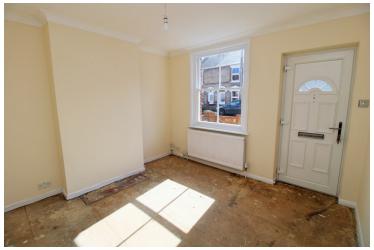

#### Living Room

10' 8" x 11' 2" (3.25m x 3.40m) Entrance door to front, UPVC window to front, TV and telephone points, radiator.