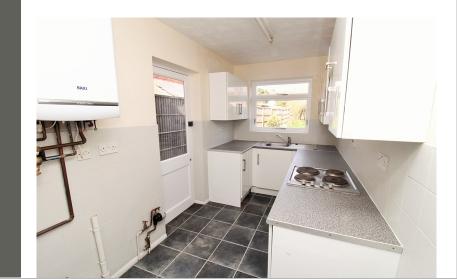

#### Kitchen

11' 7" x 6' 03" (3.53m x 1.91m) UPVC window to rear and door to side, range of base and eye level units with work surface over, electric oven and hob, stainless steel sink unit with tap and drainer, tiled splash backs, combi boiler, radiator,