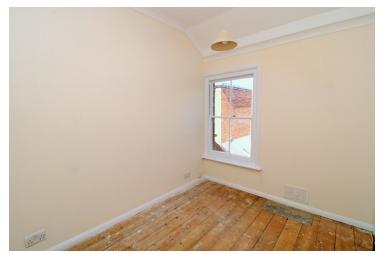

#### Bedroom One

11' 2" x 10' 9" (3.40m x 3.28m) UPVC window to front, storage cupboard, radiator.

#### Bedroom Two

9' 8" x 7' 9" (2.95m x 2.36m) UPVC window to rear, storage cupboard, radiator.