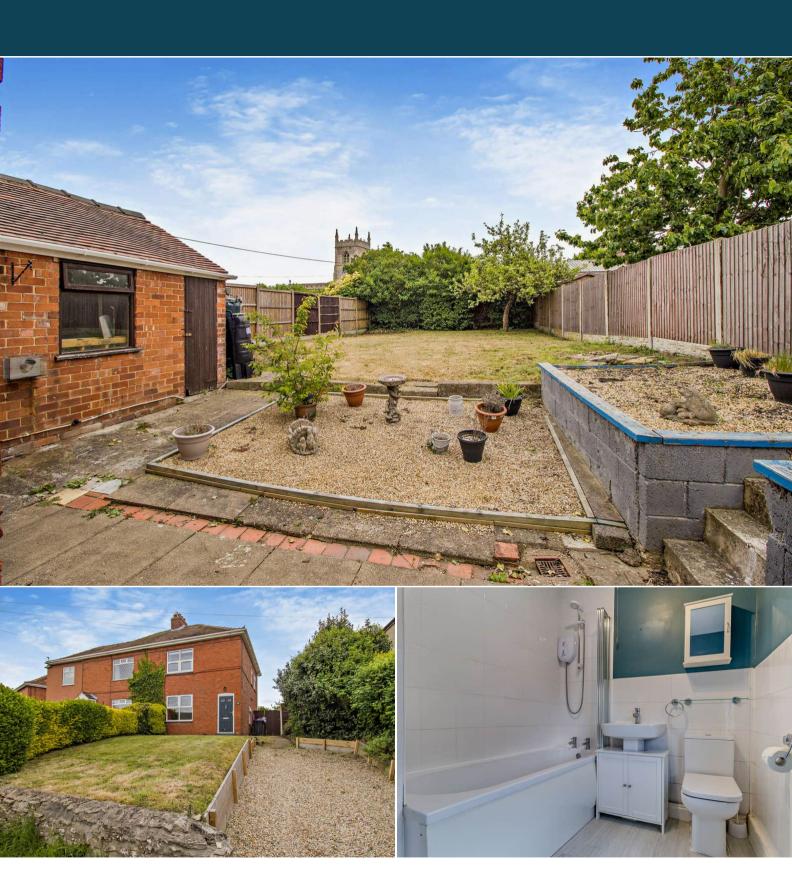

The interior of this property comprises a spacious living room, dining room and the fitted kitchen. The first floor consists of two double bedrooms and the family bathroom. The exterior boasts a private rear garden, perfect for enjoying the summer months.