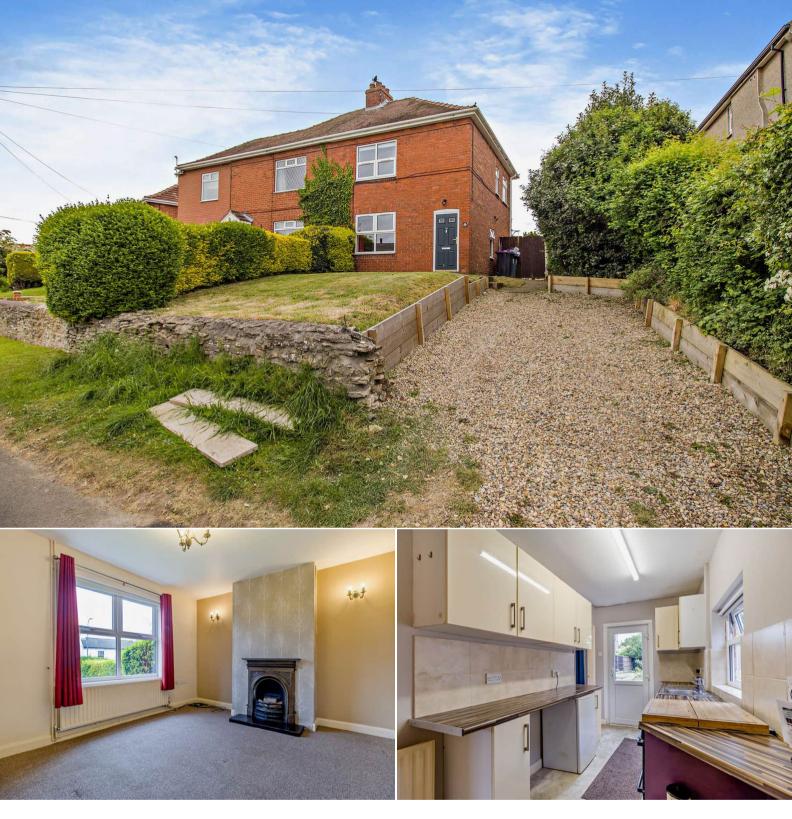

## High Street Gainsborough

Bettermove are proud to present this 2 bedroom Semi-Detached House in Blyton, available with no forward chain.

The property benefits from double glazing, oil fired central heating throughout and has off street parking available via the driveway. The council tax band is A.

The interior of this property comprises a spacious living room, dining room and the fitted kitchen. The first floor consists of two double bedrooms and the family bathroom. The exterior boasts a private rear garden, perfect for enjoying the summer months.

Located in the popular village of Blyton, the property is close to a range of amenities in the nearby town of Gainsborough. Convenient transport connections can be found from the A159 and many local bus routes.