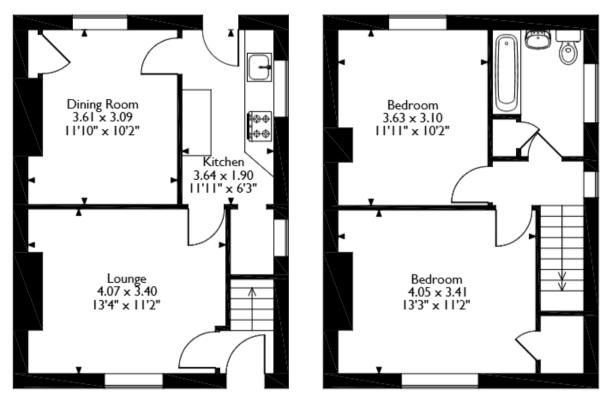

## High Street, Blyton, Gainsborough, Lincolnshire Approximate Gross Internal Area 72 Sq M/776 Sq Ft

Ground Floor
Please note that the location of doors, windows and other items are approximate and this floorplan is to be used for illustrative purposes only. Unauthorized reproduction is prohibited.