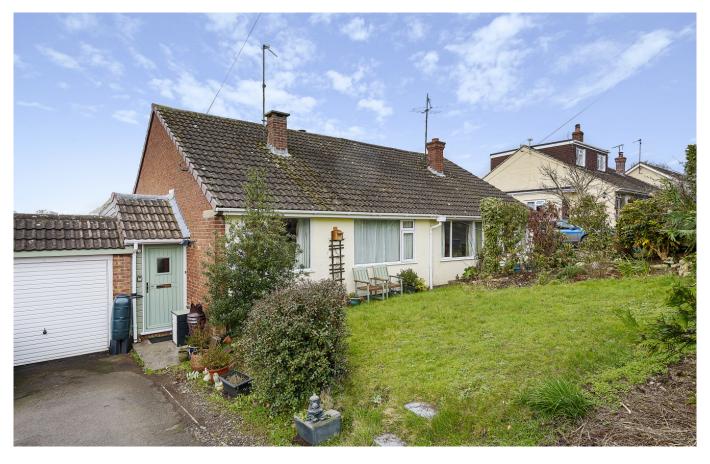

#### Description

Situated in the sought after location of Prestbury Drive, this semi detached bungalow enjoys superb views to the rear and has the benefit of south facing, terraced gardens, attached single garage and driveway parking. In brief the accommodation comprises entrance porch with utility area to one end, steps up into the inner hallway, sitting room with wood burning stove and views to the rear, kitchen with a range of fitted wall and base units with space for appliances and a door leading into the side porch/utility area. There are also two bedrooms and a shower room. Internal viewing comes highly recommended.