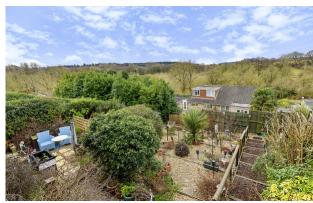

#### Description

Situated in the sought after location of Prestbury Drive, this semi detached bungalow enjoys superb views to the rear and has the benefit of south facing, terraced gardens, attached single garage and driveway parking. In brief the accommodation comprises entrance porch with utility area to one end, steps up into the inner hallway, sitting room with wood burning stove and views to the rear, kitchen with a range of fitted wall and base units with space for appliances and a door leading into the side porch/utility area. There are also two bedrooms and a shower room. Internal viewing comes highly recommended.

#### **Features**

- Semi detached bungalow with superb views to the rear
- South facing terraced gardens
- Garage and parking
- Sought after location
- Sitting room with views
- Kitchen
- Two bedrooms
- Shower room
- Side porch with utility area
- Viewing re