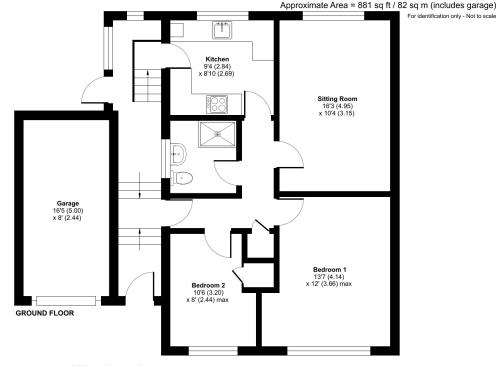

#### **Prestbury Drive, Warminster**

Approximate Area = 881 sq ft / 82 sq m (includes garage)

Floor plan produced in accordance with RICS Property Measurement Standards incorporat International Property Measurement Standards (IPMS2 Residential). ©ntchecom 2022. Produced for Cooper and Tanner. REF: 808906